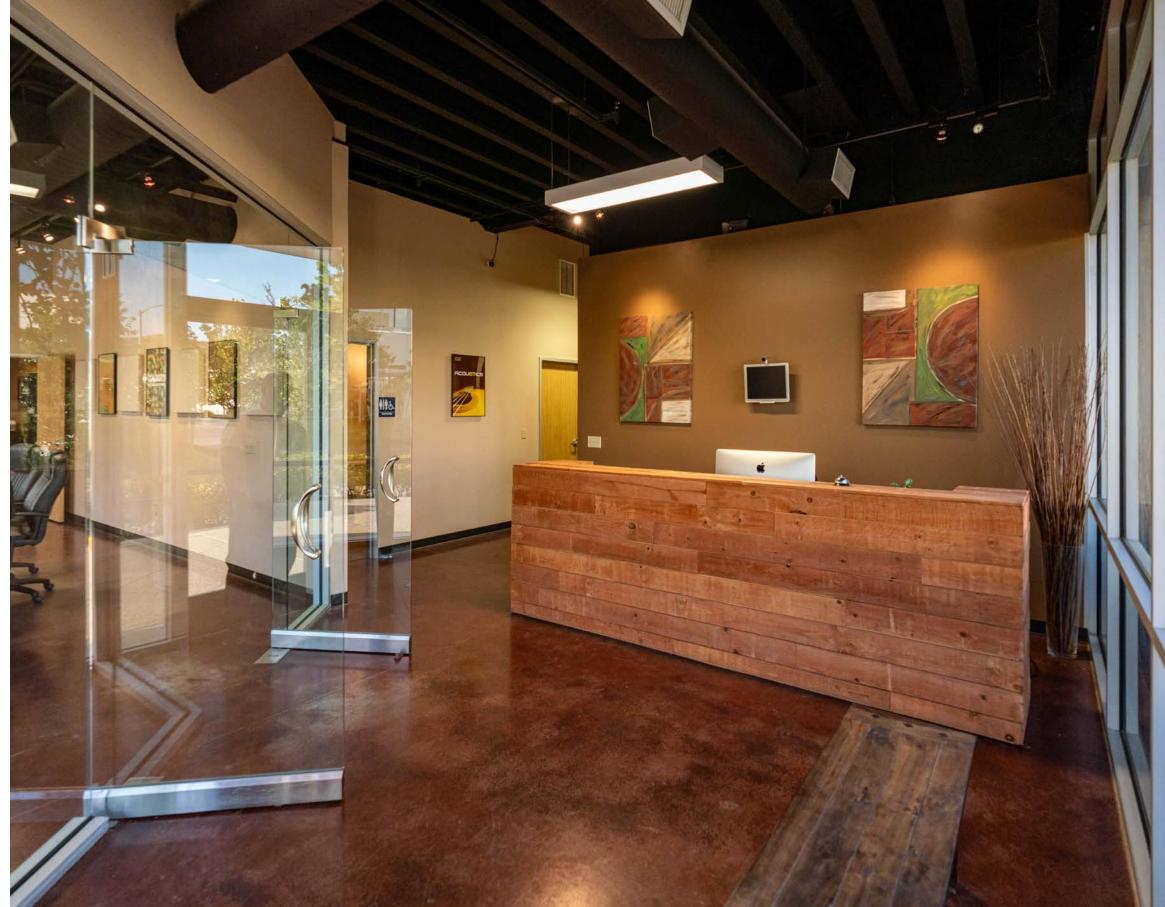

## **29033** AVENUE SHERMAN

**SUITE 201 - FLEX SPACE** 

Stratton Commercial Real Estate, Inc. is excited to present 29033 Avenue Sherman Suite #201, a premier 5,980 sq.ft. flex condominium available for lease in the highly sought-after Avenue Sherman Business Park in Valencia, CA. Suite 201 stands out as the end cap unit at the front of the center, boasting a stunning build-out. The interior features a sophisticated two-story office space, complete with polished concrete floors and a sleek, glasspartitioned conference room. The open workspace design promotes collaboration, while the private upstairs offices provide a quiet retreat for focused work. The expansive warehouse space connected to the office area is free of columns, offering a massive 26-foot clear height that can accommodate a variety of business needs. A 12'x14' ground-level loading door ensures smooth and efficient loading and unloading operations. This property is ideal for businesses seeking a versatile and elegant space in a rapidly growing area. Don't miss the opportunity to elevate your operations at 29033 Avenue Sherman Suite #201. For more details and to schedule a viewing, please contact Robert Stratton.