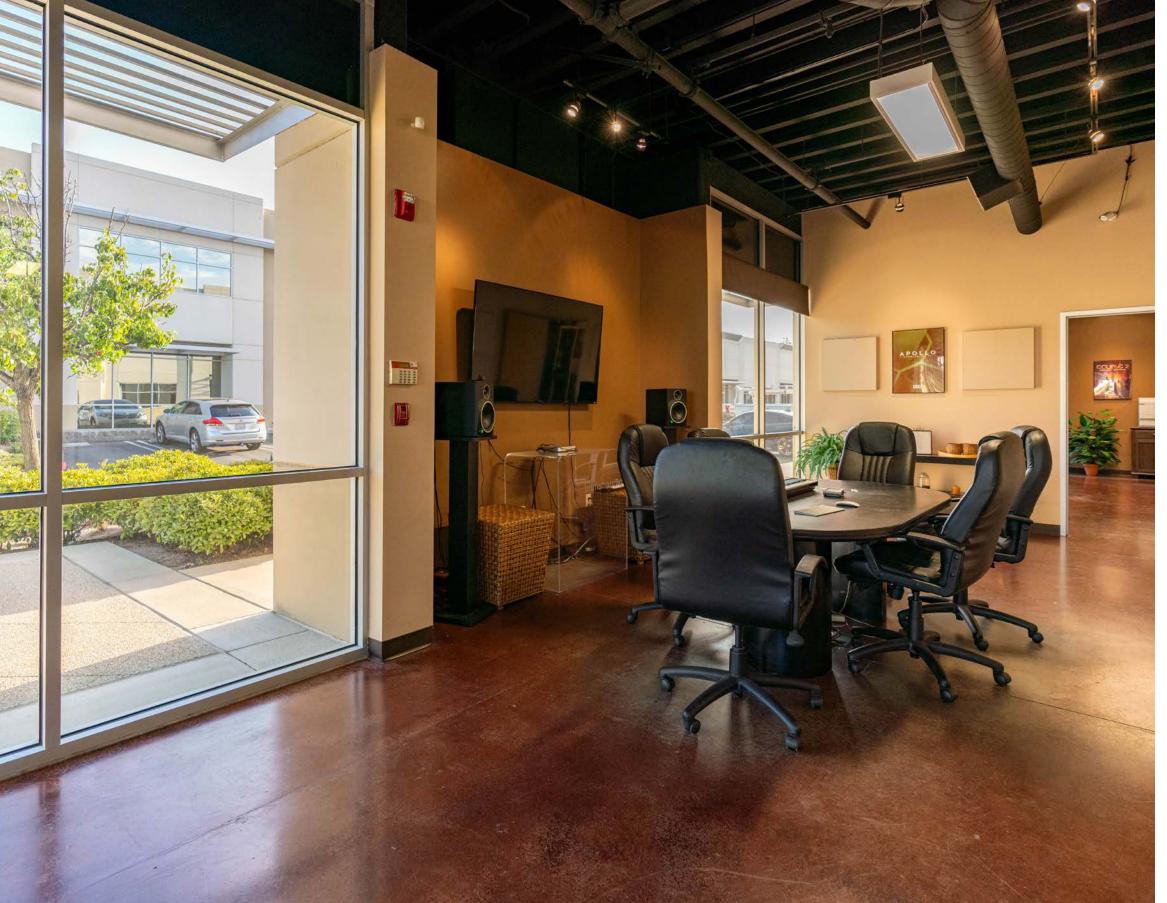

## **29033** AVENUE SHERMAN

**SUITE 201 - FLEX SPACE** 

Stratton Commercial Real Estate, Inc. is excited to present 29033 Avenue Sherman Suite #201, a premier 5,980 sq.ft. flex condominium available for lease in the highly sought-after Avenue Sherman Business Park in Valencia, CA. Suite 201 stands out as the end cap unit at the front of the center, boasting a stunning build-out. The interior features a sophisticated two-story office space, complete with polished concrete floors and a sleek, glasspartitioned conference room. The open workspace design promotes collaboration, while the private upstairs offices provide a quiet retreat for focused work. The expansive warehouse space connected to the office area is free of columns, offering a massive 26-foot clear height that can accommodate a variety of business needs. A 12'x14' ground-level loading door ensures smooth and efficient loading and unloading operations. This property is ideal for businesses seeking a versatile and elegant space in a rapidly growing area. Don't miss the opportunity to elevate your operations at 29033 Avenue Sherman Suite #201. For more details and to schedule a viewing, please contact Robert Stratton.