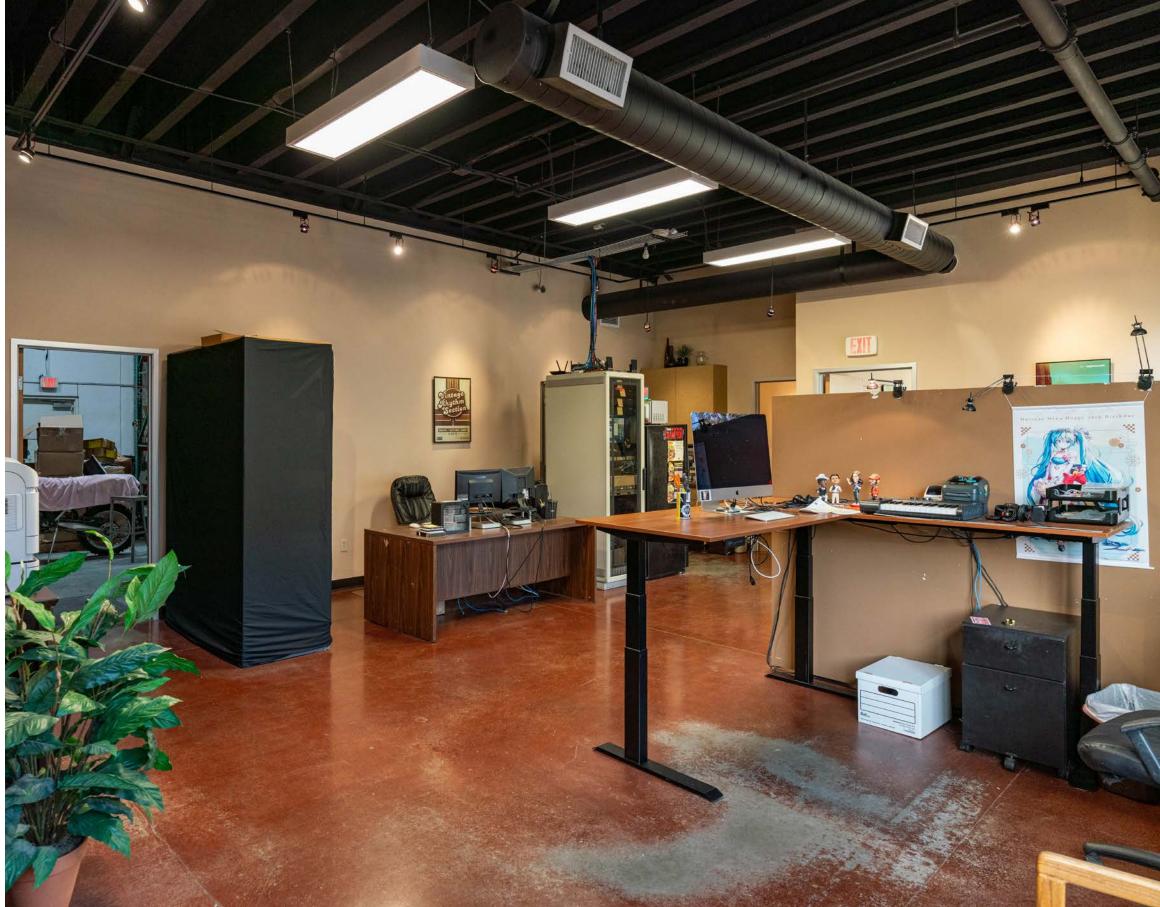

## **29033** AVENUE SHERMAN

**SUITE 201 - FLEX SPACE** 

Stratton Commercial Real Estate, Inc. is excited to present 29033 Avenue Sherman Suite #201, a premier 5,980 sq.ft. flex condominium available for lease in the highly sought-after Avenue Sherman Business Park in Valencia, CA. Suite 201 stands out as the end cap unit at the front of the center, boasting a stunning build-out. The interior features a sophisticated two-story office space, complete with polished concrete floors and a sleek, glasspartitioned conference room. The open workspace design promotes collaboration, while the private upstairs offices provide a quiet retreat for focused work. The expansive warehouse space connected to the office area is free of columns, offering a massive 26-foot clear height that can accommodate a variety of business needs. A 12'x14' ground-level loading door ensures smooth and efficient loading and unloading operations. This property is ideal for businesses seeking a versatile and elegant space in a rapidly growing area. Don't miss the opportunity to elevate your operations at 29033 Avenue Sherman Suite #201. For more details and to schedule a viewing, please contact Robert Stratton.