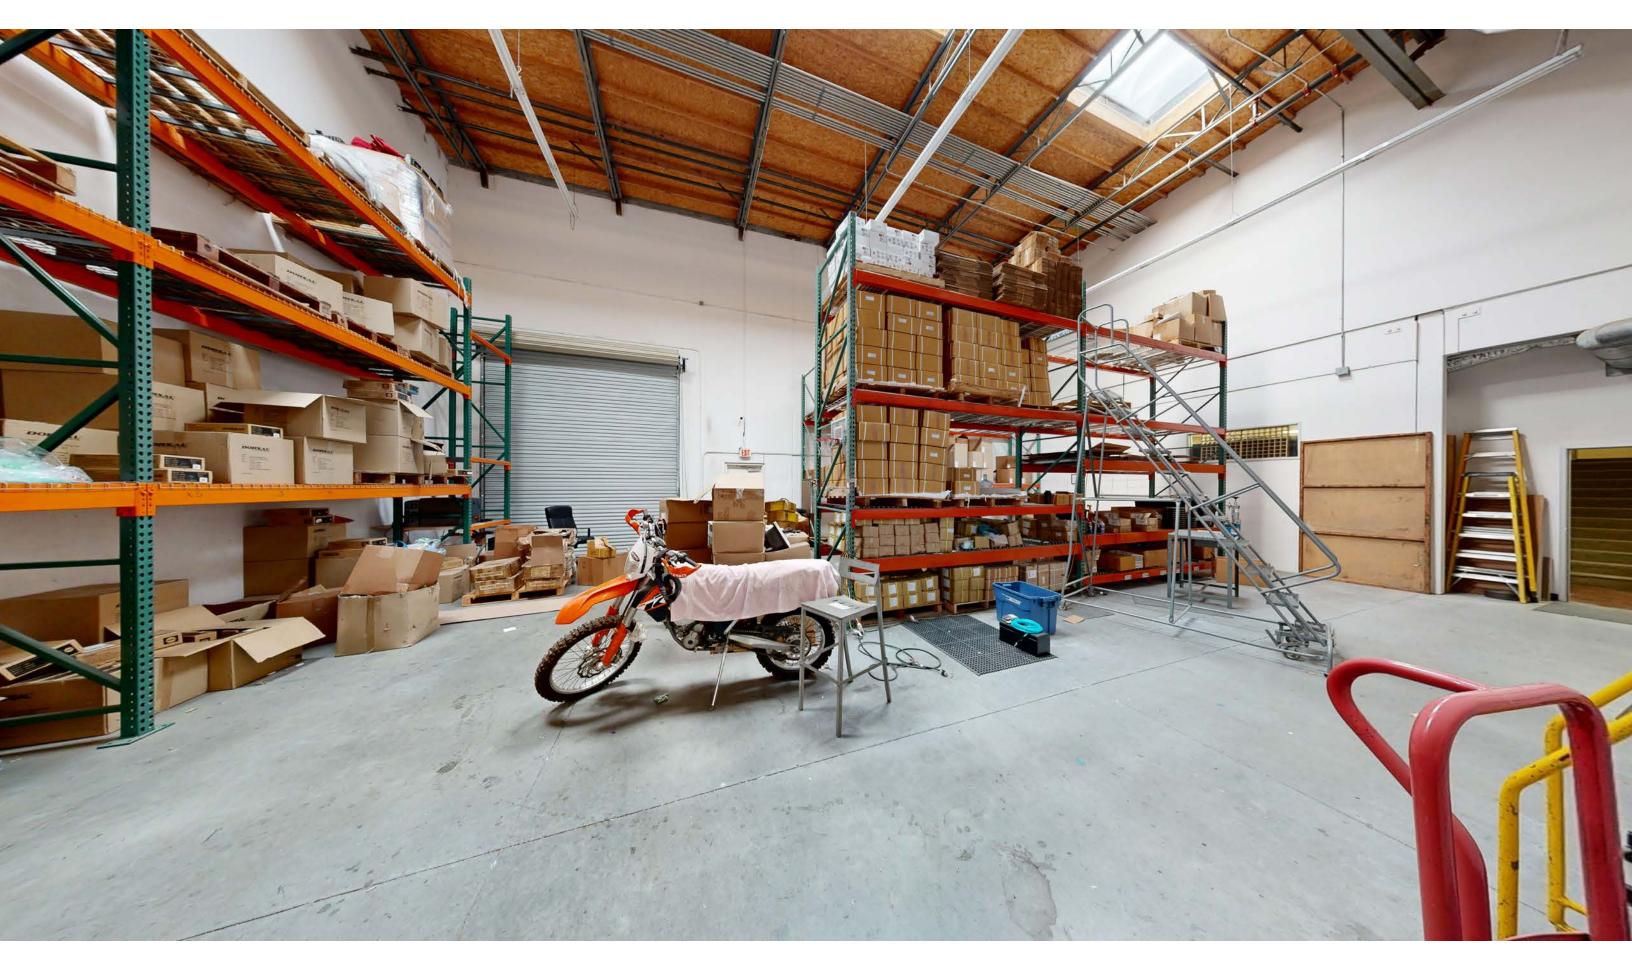

## **29033** AVENUE SHERMAN

**SUITE 201 - FLEX SPACE** 

Stratton Commercial Real Estate, Inc. is excited to present 29033 Avenue Sherman Suite #201, a premier 5,980 sq.ft. flex condominium available for lease in the highly sought-after Avenue Sherman Business Park in Valencia, CA. Suite 201 stands out as the end cap unit at the front of the center, boasting a stunning build-out. The interior features a sophisticated two-story office space, complete with polished concrete floors and a sleek, glasspartitioned conference room. The open workspace design promotes collaboration, while the private upstairs offices provide a quiet retreat for focused work. The expansive warehouse space connected to the office area is free of columns, offering a massive 26-foot clear height that can accommodate a variety of business needs. A 12'x14' ground-level loading door ensures smooth and efficient loading and unloading operations. This property is ideal for businesses seeking a versatile and elegant space in a rapidly growing area. Don't miss the opportunity to elevate your operations at 29033 Avenue Sherman Suite #201. For more details and to schedule a viewing, please contact Robert Stratton.