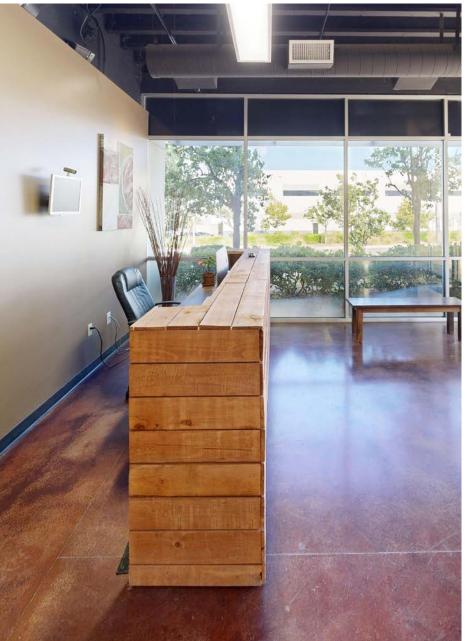

## **29033** AVENUE SHERMAN

**SUITE 201 - FLEX SPACE** 

Stratton Commercial Real Estate, Inc. is excited to present 29033 Avenue Sherman Suite #201, a premier 5,980 sq.ft. flex condominium available for lease in the highly sought-after Avenue Sherman Business Park in Valencia, CA. Suite 201 stands out as the end cap unit at the front of the center, boasting a stunning build-out. The interior features a sophisticated two-story office space, complete with polished concrete floors and a sleek, glasspartitioned conference room. The open workspace design promotes collaboration, while the private upstairs offices provide a quiet retreat for focused work. The expansive warehouse space connected to the office area is free of columns, offering a massive 26-foot clear height that can accommodate a variety of business needs. A 12'x14' ground-level loading door ensures smooth and efficient loading and unloading operations. This property is ideal for businesses seeking a versatile and elegant space in a rapidly growing area. Don't miss the opportunity to elevate your operations at 29033 Avenue Sherman Suite #201. For more details and to schedule a viewing, please contact Robert Stratton.