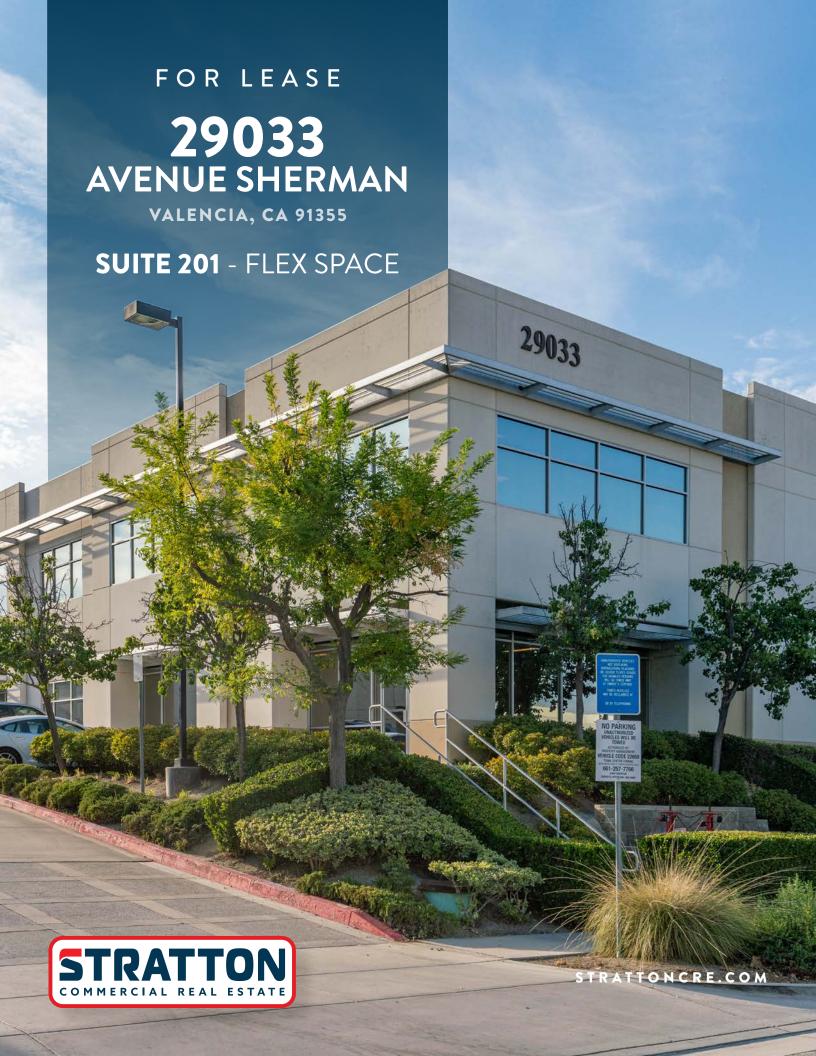

VALENCIA, CA 91355

**FOR LEASE**SUITE 201 - FLEX SPACE

## **29033** AVENUE SHERMAN

**SUITE 201 - FLEX SPACE** 

Stratton Commercial Real Estate, Inc. is excited to present 29033 Avenue Sherman Suite #201, a premier 5,980 sq.ft. flex condominium available for lease in the highly sought-after Avenue Sherman Business Park in Valencia, CA. Suite 201 stands out as the end cap unit at the front of the center, boasting a stunning build-out. The interior features a sophisticated two-story office space, complete with polished concrete floors and a sleek, glasspartitioned conference room. The open workspace design promotes collaboration, while the private upstairs offices provide a quiet retreat for focused work. The expansive warehouse space connected to the office area is free of columns, offering a massive 26-foot clear height that can accommodate a variety of business needs. A 12'x14' ground-level loading door ensures smooth and efficient loading and unloading operations. This property is ideal for businesses seeking a versatile and elegant space in a rapidly growing area. Don't miss the opportunity to elevate your operations at 29033 Avenue Sherman Suite #201. For more details and to schedule a viewing, please contact Robert Stratton.