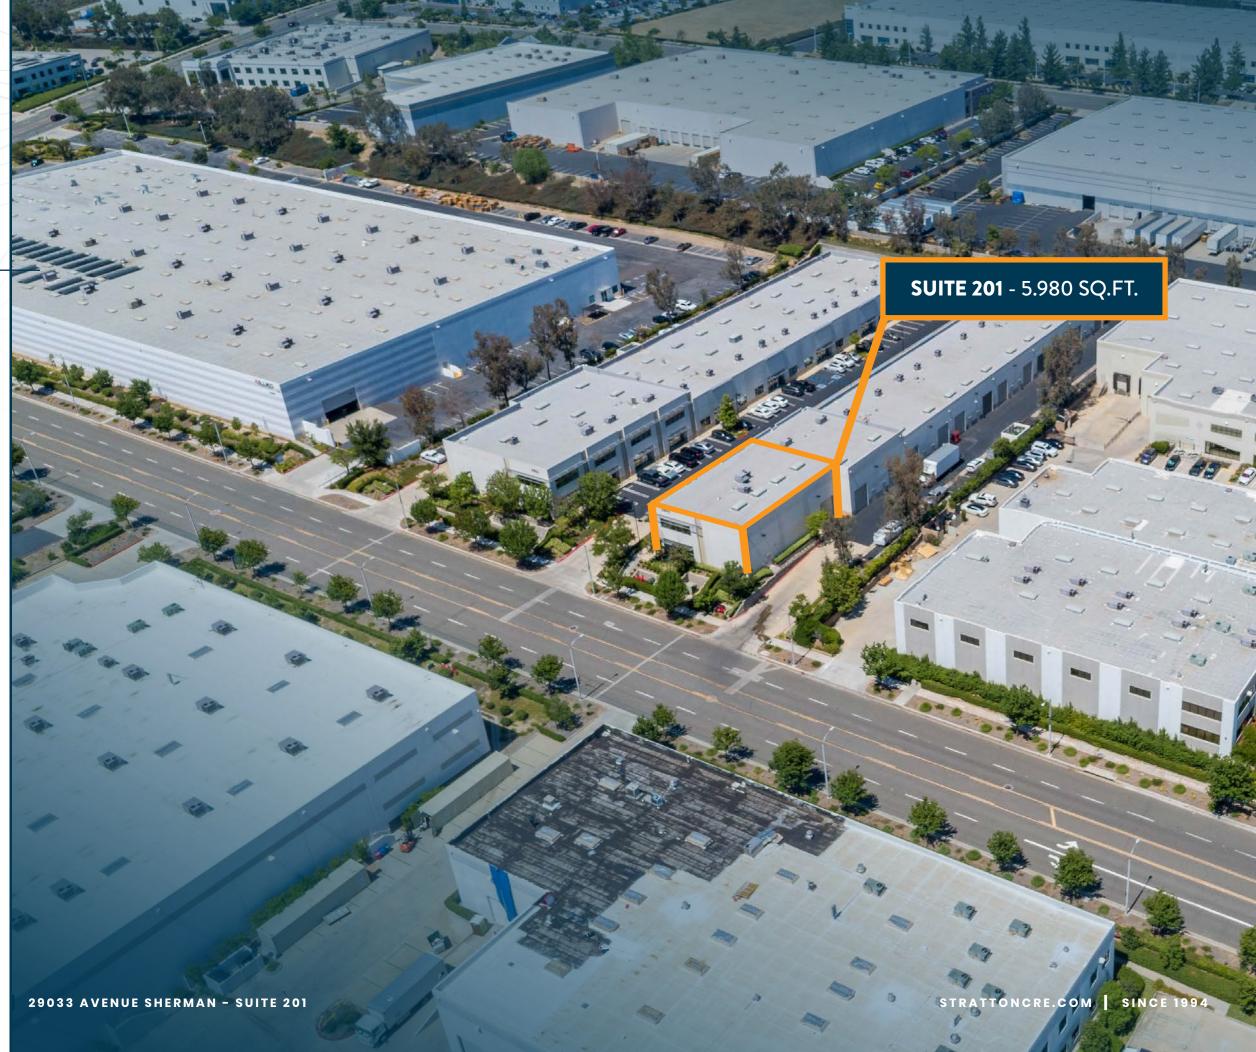

STRATTON COMMERCIAL REAL ESTATE, INC.

OFFERING SUMMARY

## **29033** AVENUE SHERMAN

**SUITE 201 - FLEX SPACE** 

Stratton Commercial Real Estate, Inc. is excited to present 29033 Avenue Sherman Suite #201, a premier 5,980 sq.ft. flex condominium available for lease in the highly sought-after Avenue Sherman Business Park in Valencia, CA. Suite 201 stands out as the end cap unit at the front of the center, boasting a stunning build-out. The interior features a sophisticated two-story office space, complete with polished concrete floors and a sleek, glasspartitioned conference room. The open workspace design promotes collaboration, while the private upstairs offices provide a quiet retreat for focused work. The expansive warehouse space connected to the office area is free of columns, offering a massive 26-foot clear height that can accommodate a variety of business needs. A 12'x14' ground-level loading door ensures smooth and efficient loading and unloading operations. This property is ideal for businesses seeking a versatile and elegant space in a rapidly growing area. Don't miss the opportunity to elevate your operations at 29033 Avenue Sherman Suite #201. For more details and to schedule a viewing, please contact Robert Stratton.