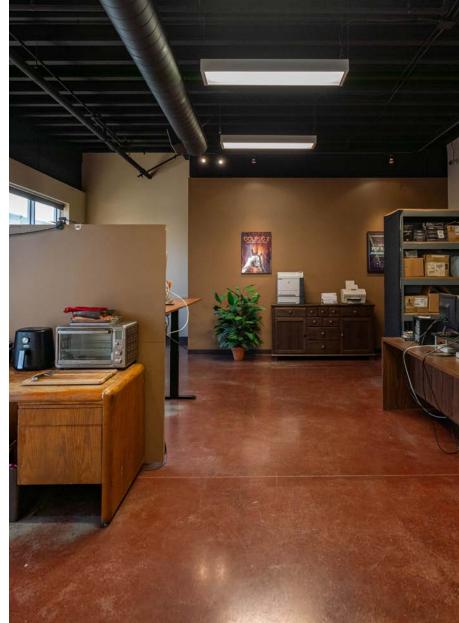

## **29033** AVENUE SHERMAN

**SUITE 201 - FLEX SPACE** 

Stratton Commercial Real Estate, Inc. is excited to present 29033 Avenue Sherman Suite #201, a premier 5,980 sq.ft. flex condominium available for lease in the highly sought-after Avenue Sherman Business Park in Valencia, CA. Suite 201 stands out as the end cap unit at the front of the center, boasting a stunning build-out. The interior features a sophisticated two-story office space, complete with polished concrete floors and a sleek, glasspartitioned conference room. The open workspace design promotes collaboration, while the private upstairs offices provide a quiet retreat for focused work. The expansive warehouse space connected to the office area is free of columns, offering a massive 26-foot clear height that can accommodate a variety of business needs. A 12'x14' ground-level loading door ensures smooth and efficient loading and unloading operations. This property is ideal for businesses seeking a versatile and elegant space in a rapidly growing area. Don't miss the opportunity to elevate your operations at 29033 Avenue Sherman Suite #201. For more details and to schedule a viewing, please contact Robert Stratton.