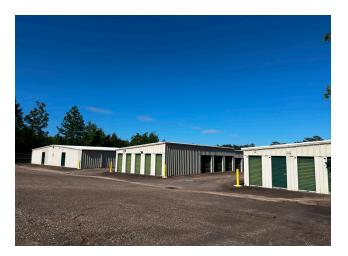

*74%**. This property has recently undergone capital improvements including new pavement, new roll-up doors, a new security system, a new automatic security gate at the entrance of the facility, as well as a subdivision from the retail frontage in preparation for a sale.

#### CAPITAL EXPENDITURES

- + NEW PAVING
- + RECENT PARCEL SPLIT
- + NEW AUTOMATIC SECURITY GATE
- + NEW SECURITY CAMERAS
- + UPDATED ROLL UP DOORS





#### PROPERTY HIGHLIGHTS



Located along highly trafficked Schillinger Road with over 40,000 vpd



Significant income growth within the West Mobile submarket



Strong Demographics within a 5 mile radius



Major market activity generators such as The Mobile Regional Airport is located 2.5 miles

## BUILDING SPECIFICATIONS

#### 36,950 SF TOTAL



### PROPERTY PHOTOS











### **AERIAL MAP**



## AREA DEMOGRAPHICS

| DEMOGRAPHICS                  | 5 MILE RADIUS |
|-------------------------------|---------------|
| 2023 Population               | 121,649       |
| 2023 Businesses               | 3,168         |
| 2023 Employees                | 37,702        |
| Households                    | 49,124        |
| 2023 Average Household Income | \$85,689      |
| 2028 Average Household Income | \$97,440      |
| Average Household Size        | 2.42          |
| Median Age                    | 38.6          |

#### LOCATION OVERVIEW

With a population of over 121,000 within a 5-mile radius, Schillinger road serves as a major North-South connector in West Mobile. With the newly constructed South Alabama Logistics Park (11 Miles South) and the Mobile Re