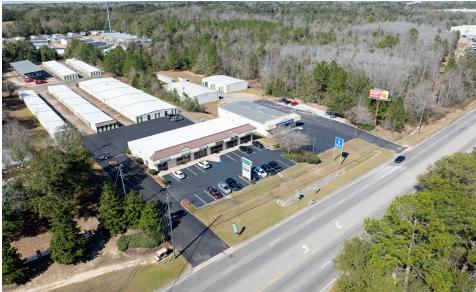

### PROPERTY OVERVIEW

CBRE is pleased to offer West Park Self Storage facility for sale, a **244**-unit self-storage facility, consisting of four **(4)** non-climate controlled structures, one **(1)** climate controlled structure, as well as outside covered storage. This asset is located within a rapidly expanding submarket of Mobile, AL. This facility has a current Net Operating Income (NOI) of **\$149K**. There is a **value-add opportunity** to increase rents by **20-25%** and improve the current occupancy rate of **74%**. This property has recently undergone capital improvements including new pavement, new roll-up doors, a new security system, a new automatic security gate at the entrance of the facility, as well as a subdivision from the retail frontage in preparation for a sale.

#### PROPERTY HIGHLIGHTS

Located along highly trafficked Schillinger Road with over 40,000 vpd

Significant income growth within the West Mobile submarket

Strong Demographics within a 5 mile radius

Major market activity generators such as The Mobile Regional Airport is located 2.5 miles