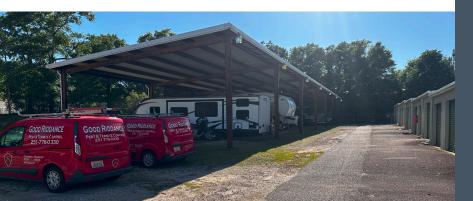

**(4)** non-climate controlled structures, one **(1)** climate controlled structure, as well as outside covered storage. This asset is located within a rapidly expanding submarket of Mobile, AL. This facility has a current Net Operating Income (NOI) of **\$149K**. There is a **value-add opportunity** to increase rents by **20-25%** and improve the current occupancy rate of **74%**. This property has recently undergone capital improvements including new pavement, new roll-up doors, a new security system, a new automatic security gate at the entrance of the facility, as well as a subdivision from the retail frontage in preparation for a sale.

#### CAPITAL EXPENDITURES

- + NEW PAVING
- + RECENT PARCEL SPLIT
- + NEW AUTOMATIC SECURITY GATE
- + NEW SECURITY CAMERAS
- + UPDATED ROLL UP DOORS





#### PROPERTY HIGHLIGHTS



Located along highly trafficked Schillinger Road with over 40,000 vpd



Significant income growth within the West Mobile submarket



Strong Demographics within a 5 mile radius



Major market activity generators such as The Mobile Regional Airport is located 2.5 miles

## BUILDING SPECIFICATIONS

#### 36,950 SF TOTAL



### PROPERTY PHOTOS











### **AERIAL MAP**



## AREA DEMOGRAPHICS

| DEMOGRAPHICS                  | 5 MILE RADIUS |
|-------------------------------|---------------|
| 2023 Population               | 121,649       |
| 2023 Businesses               | 3,168         |
| 2023 Employees                | 37,702        |
| Households                    | 49,124        |
| 2023 Average Household Income | \$85,689      |
| 2028 Average Hous