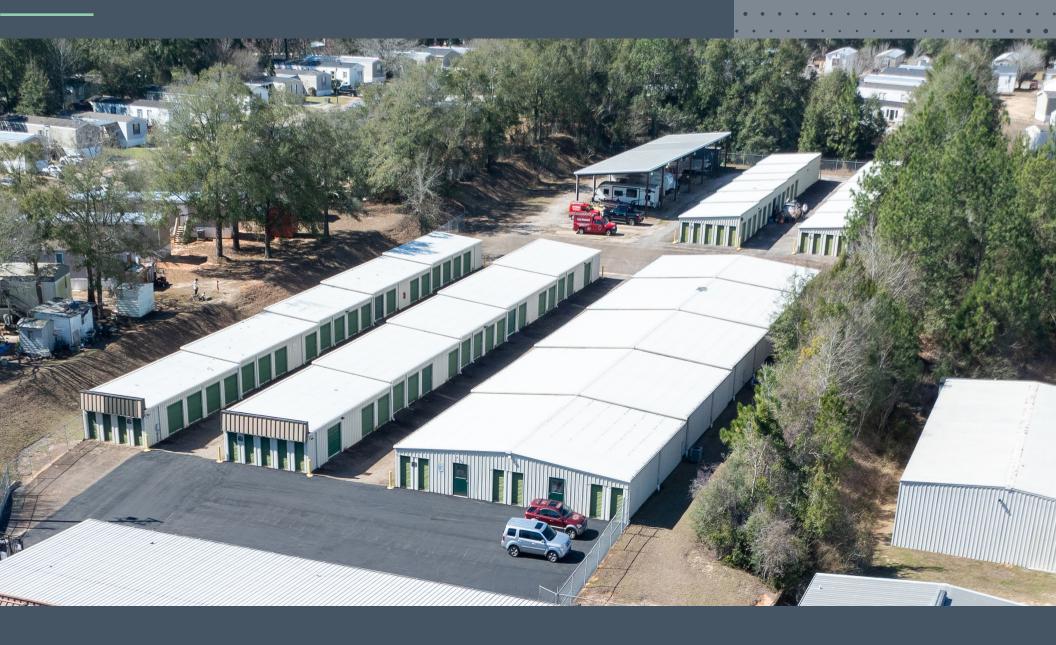

### **AERIAL MAP**

### PROPERTY OVERVIEW

CBRE is pleased to offer West Park Self Storage facility for sale, a **244**-unit self-storage facility, consisting of four **(4)** non-climate controlled structures, one **(1)** climate controlled structure, as well as outside covered storage. This asset is located within a rapidly expanding submarket of Mobile, AL. This facility has a current Net Operating Income (NOI) of **\$149K**. There is a **value-add opportunity** to increase rents by **20-25%** and improve the current occupancy rate of **74%**. This property has recently undergone capital improvements including new pavement, new roll-up doors, a new security system, a new automatic security gate at the entrance of the facility, as well as a subdivision from the retail frontage in preparation for a sale.