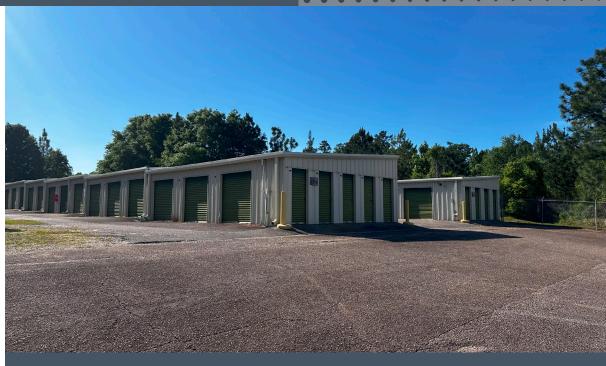

(4)** non-climate controlled structures, one **(1)** climate controlled structure, as well as outside covered storage. This asset is located within a rapidly expanding submarket of Mobile, AL. This facility has a current Net Operating Income (NOI) of **\$149K**. There is a **value-add opportunity** to increase rents by **20-25%** and improve the current occupancy rate of **74%**. This property has recently undergone capital improvements including new pavement, new roll-up doors, a new security system, a new automatic security gate at the entrance of the facility, as well as a subdivision from the retail frontage in preparation for a sale.

#### CAPITAL EXPENDITURES

- + NEW PAVING
- + RECENT PARCEL SPLIT
- + NEW AUTOMATIC SECURITY GATE
- + NEW SECURITY CAMERAS
- + UPDATED ROLL UP DOORS





#### PROPERTY HIGHLIGHTS



Located along highly trafficked Schillinger Road with over 40,000 vpd



Significant income growth within the West Mobile submarket



Strong Demographics within a 5 mile radius



Major market activity generators such as The Mobile Regional Airport is located 2.5 miles

## BUILDING SPECIFICATIONS

#### 36,950 SF TOTAL



### PROPERTY PHOTOS











### **AERIAL MAP**



## AREA DEMOGRAPHICS

| DEMOGRAPHICS                  | 5 MILE RADIUS |
|-------------------------------|---------------|
| 2023 Population               | 121,649       |
| 2023 Businesses               | 3,168         |
| 2023 Employees                | 37,702        |
| Households                    | 49,124        |
| 2023 Average Household Income | \$85,689      |
| 2028 Average Househ