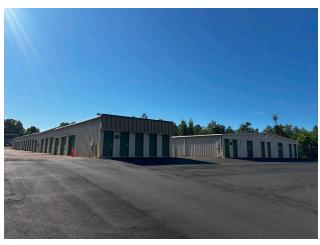

4%**. This property has recently undergone capital improvements including new pavement, new roll-up doors, a new security system, a new automatic security gate at the entrance of the facility, as well as a subdivision from the retail frontage in preparation for a sale.

#### CAPITAL EXPENDITURES

- + NEW PAVING
- + RECENT PARCEL SPLIT
- + NEW AUTOMATIC SECURITY GATE
- + NEW SECURITY CAMERAS
- + UPDATED ROLL UP DOORS





#### PROPERTY HIGHLIGHTS



Located along highly trafficked Schillinger Road with over 40,000 vpd



Significant income growth within the West Mobile submarket



Strong Demographics within a 5 mile radius



Major market activity generators such as The Mobile Regional Airport is located 2.5 miles

## BUILDING SPECIFICATIONS

#### 36,950 SF TOTAL



### PROPERTY PHOTOS











### **AERIAL MAP**



## AREA DEMOGRAPHICS

| DEMOGRAPHICS                  | 5 MILE RADIUS |
|-------------------------------|---------------|
| 2023 Population               | 121,649       |
| 2023 Businesses               | 3,168         |
| 2023 Employees                | 37,702        |
| Households                    | 49,124        |
| 2023 Average Household Income | \$85,689      |
| 2028 Average Household Income | \$97,440      |
| Average Household Size        | 2.42          |
| Median Age                    | 38.6          |

#### LOCATION OVERVIEW

With a population of over 121,000 within a 5-mile radius, Schillinger road serves as a major North-South connector in West Mobile. With the newly constructed South Alabama Logistics Park (11 Miles South) and the Mobile Regi