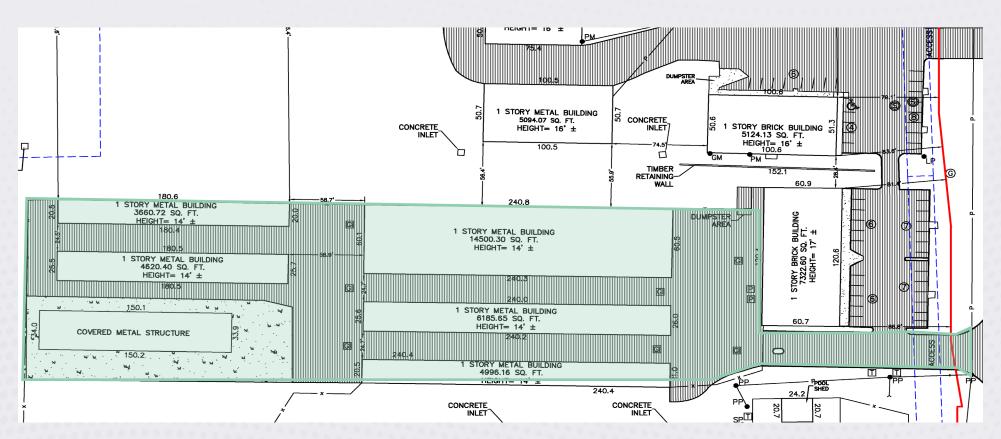

ent occupancy rate of **74%**. This property has recently undergone capital improvements including new pavement, new roll-up doors, a new security system, a new automatic security gate at the entrance of the facility, as well as a subdivision from the retail frontage in preparation for a sale.

#### CAPITAL EXPENDITURES

- + NEW PAVING
- + RECENT PARCEL SPLIT
- + NEW AUTOMATIC SECURITY GATE
- + NEW SECURITY CAMERAS
- + UPDATED ROLL UP DOORS





#### PROPERTY HIGHLIGHTS



Located along highly trafficked Schillinger Road with over 40,000 vpd



Significant income growth within the West Mobile submarket



Strong Demographics within a 5 mile radius



Major market activity generators such as The Mobile Regional Airport is located 2.5 miles

## BUILDING SPECIFICATIONS

#### 36,950 SF TOTAL



### PROPERTY PHOTOS











### **AERIAL MAP**



## AREA DEMOGRAPHICS

| DEMOGRAPHICS                  | 5 MILE RADIUS |
|-------------------------------|---------------|
| 2023 Population               | 121,649       |
| 2023 Businesses               | 3,168         |
| 2023 Employees                | 37,702        |
| Households                    | 49,124        |
| 2023 Average Household Income | \$85,689      |
| 2028 Average Household Income | \$97,440      |
| Average Household Size        | 2.42          |
| Median Age                    | 38.6          |

#### LOCATION OVERVIEW

With a population of over 121,000 within a 5-mile radius, Schillinger road serves as a major North-South connector in West Mobile. With the newly constructed South Alabama Logistics Park (11 Miles S