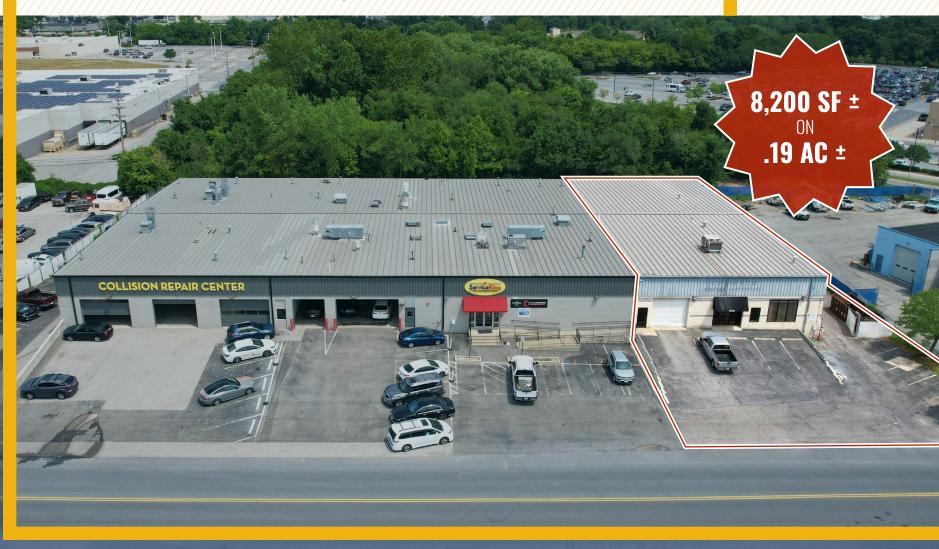

#### **HIGHLIGHTS:**

- 8,200 SF  $\pm$  industrial condo on .19 Acres  $\pm$
- 1 drive in (front) and 2 dock positions (rear)
- C4 zoning (Highway Commercial District)
- Situated in the heart of Glen Burnie's retail/ commercial corridor
- Easy access to I-695, I-895, I-95, I-97 and I-295
- Close proximity to BWI Airport and the Port of Baltimore

| CONDO SIZE:  | 8,200 SF ±                |
|--------------|---------------------------|
| LOT SIZE:    | .19 ACRES ±               |
| DOCKS:       | 2 (REAR)                  |
| DRIVE INS:   | 1 (FRONT)                 |
| ZONING:      | C4 (COMMERCIAL - HIGHWAY) |
| RENTAL RATE: | \$12.00 PSF, NNN          |
| SALE PRICE:  | \$1,500,000               |