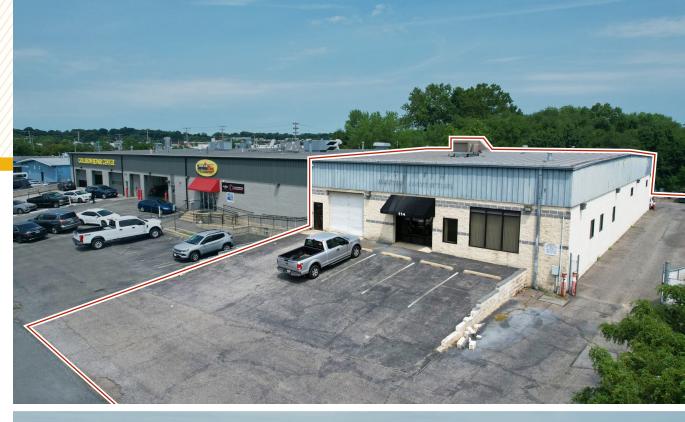

#### **HIGHLIGHTS:**

- 8,200 SF  $\pm$  industrial condo on .19 Acres  $\pm$
- 1 drive in (front) and 2 dock positions (rear)
- C4 zoning (Highway Commercial District)
- Situated in the heart of Glen Burnie's retail/ commercial corridor
- Easy access to I-695, I-895, I-95, I-97 and I-295
- Close proximity to BWI Airport and the Port of Baltimore

| CONDO SIZE:  | 8,200 SF ±                |
|--------------|---------------------------|
| LOT SIZE:    | .19 ACRES ±               |
| DOCKS:       | 2 (REAR)                  |
| DRIVE INS:   | 1 (FRONT)                 |
| ZONING:      | C4 (COMMERCIAL - HIGHWAY) |
| RENTAL RATE: | \$12.00 PSF, NNN          |
| SALE PRICE:  | \$1,500,000               |