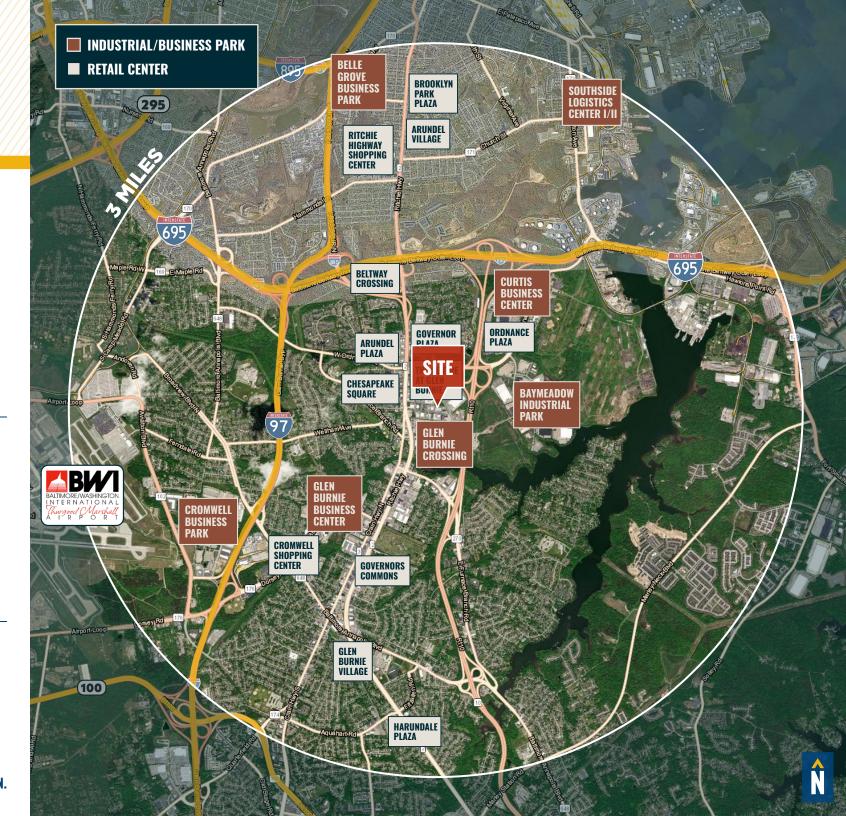

### LOCAL BIRDSEYE

#### TRADE AREA

#### **DRIVING DISTANCE TO:**

2.3 MILES **5 MIN. DRIVE** 

1.9 MILES **5 MIN. DRIVE** 

3.2 MILES **7 MIN. DRIVE** 

4.2 MILES **10 MIN. DRIVE** 

5.9 MILES

9 MIN. DRIVE
(FAIRFIELD
MARINE TERMINAL)

BALTIMORE, MD

10.8 MILES **19 MIN.** 

WASHINGTON, DC

37.1 MILES **57 MIN.** 

PHILADELPHIA, PA

108.0 MILES **1 HR. 50 MIN.** 

RICHMOND, VA

151.0 MILES 2 HRS. 45 MIN.