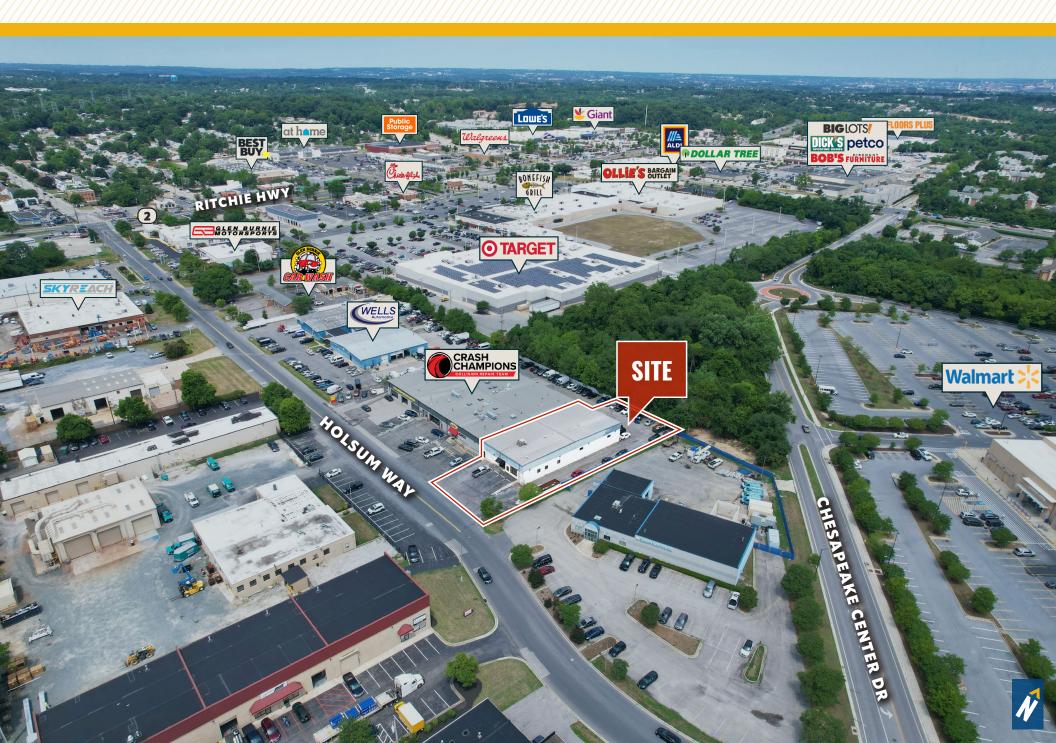

### LOCAL BIRDSEYE

#### TRADE AREA

#### **DRIVING DISTANCE TO:**

2.3 MILES **5 MIN. DRIVE** 

1.9 MILES **5 MIN. DRIVE** 

3.2 MILES **7 MIN. DRIVE** 

4.2 MILES **10 MIN. DRIVE** 

5.9 MILES

9 MIN. DRIVE
(FAIRFIELD
MARINE TERMINAL)

BALTIMORE, MD

10.8 MILES **19 MIN.** 

WASHINGTON, DC

37.1 MILES **57 MIN.** 

PHILADELPHIA, PA

108.0 MILES **1 HR. 50 MIN.** 

RICHMOND, VA

151.0 MILES 2 HRS. 45 MIN.