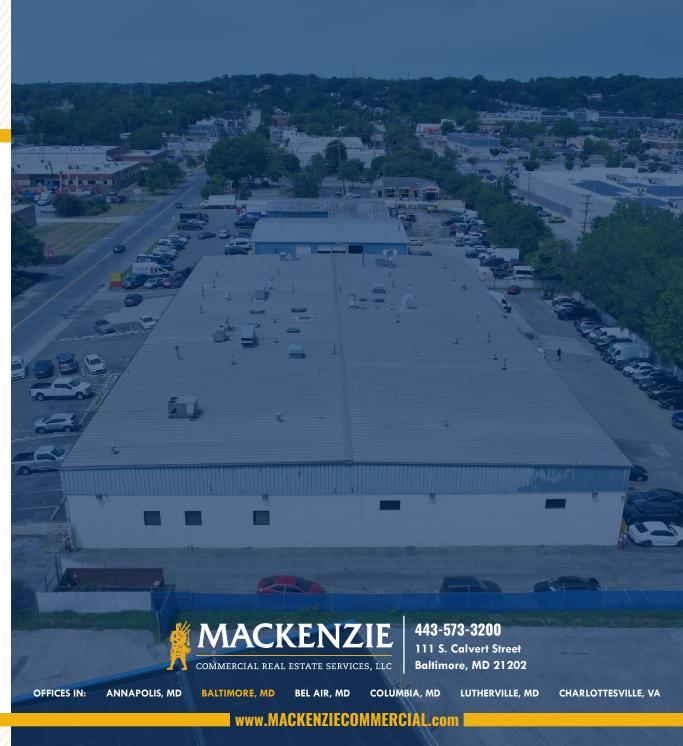

### **INDUSTRIAL CONDO**

114 HOLSUM WAY | GLEN BURNIE, MARYLAND 21060

FOR LEASE/ SALE

#### **HIGHLIGHTS:**

- 8,200 SF  $\pm$  industrial condo on .19 Acres  $\pm$
- 1 drive in (front) and 2 dock positions (rear)
- C4 zoning (Highway Commercial District)
- Situated in the heart of Glen Burnie's retail/ commercial corridor
- Easy access to I-695, I-895, I-95, I-97 and I-295
- Close proximity to BWI Airport and the Port of Baltimore

| CONDO SIZE:  | 8,200 SF ±                |
|--------------|---------------------------|
| LOT SIZE:    | .19 ACRES ±               |
| DOCKS:       | 2 (REAR)                  |
| DRIVE INS:   | 1 (FRONT)                 |
| ZONING:      | C4 (COMMERCIAL - HIGHWAY) |
| RENTAL RATE: | \$12.00 PSF, NNN          |
| SALE PRICE:  | \$1,500,000               |