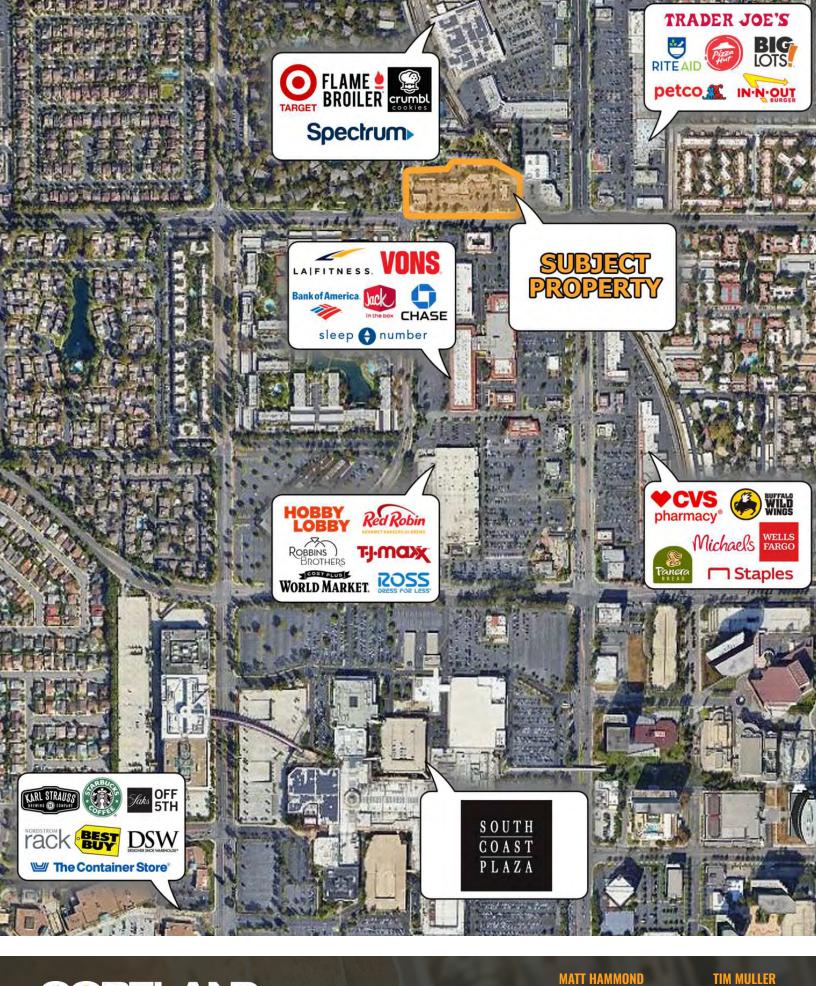

### **PROPERTY HIGHLIGHTS**

- At the corner of busy MacArthur and Bristol at over 34,000 cars per day
- Close to San Diego (405) and Costa Mesa (55) Freeways
- Strong demographics
- Great tenant mix

| SPACES            | S         | PACE SIZE      |                |
|-------------------|-----------|----------------|----------------|
| Suite 1421 A      | 1,502 SF  |                |                |
| Suite 1441 B      | 701 SF    |                |                |
| Suite 1421 E      | 2,968 SF  |                |                |
|                   |           |                |                |
| DEMOGRAPHICS      | 1 MILE    | <b>3 MILES</b> | <b>5 MILES</b> |
| Total Households  | 11,009    | 62,032         | 203,011        |
| Total Population  | 31,460    | 209,067        | 664,657        |
| Average HH Income | \$123,239 | \$123,219      | \$124,232      |

714.210.6711 mhammond@coreland.com LIC #01235239

1421-1501 W MACARTHUR BOULEVARD SANTA ANA, CA 92704

MACARTHUR BOULEVARD