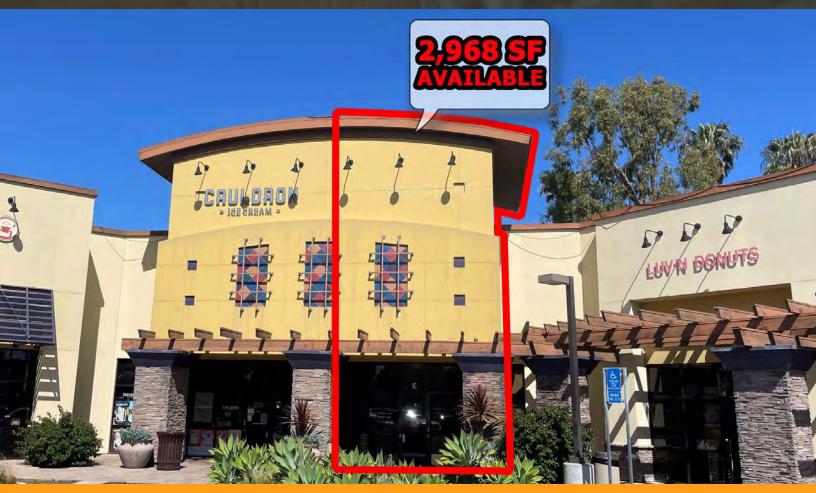

# 2,968 SF Medical/Retail Space | 701 - 1,502 SF Retail Space For Lease

## **PROPERTY DESCRIPTION**

2,968 SF Medical/Retail Space, and 701 SF - 1,502 SF Retail Space Available near South Coast Plaza

### **PROPERTY HIGHLIGHTS**

- At the corner of busy MacArthur and Bristol at over 34,000 cars per day
- Close to San Diego (405) and Costa Mesa (55) Freeways
- Strong demographics
- Great tenant mix

| SPACES            | S         | PACE SIZE      |                |
|-------------------|-----------|----------------|----------------|
| Suite 1421 A      | 1,502 SF  |                |                |
| Suite 1441 B      | 701 SF    |                |                |
| Suite 1421 E      | 2,968 SF  |                |                |
|                   |           |                |                |
| DEMOGRAPHICS      | 1 MILE    | <b>3 MILES</b> | <b>5 MILES</b> |
| Total Households  | 11,009    | 62,032         | 203,011        |
| Total Population  | 31,460    | 209,067        | 664,657        |
| Average HH Income | \$123,239 | \$123,219      | \$124,232      |