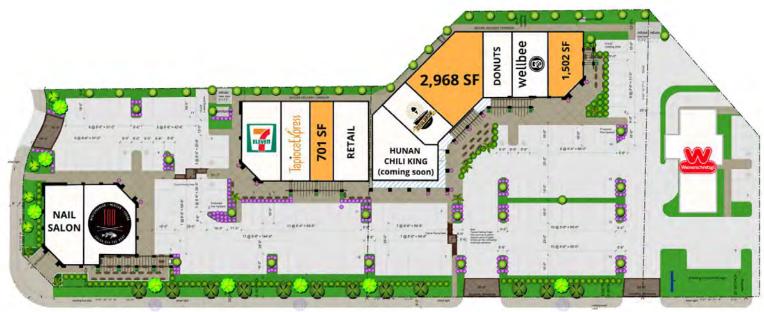

# 2,968 SF Medical/Retail Space | 701 - 1,502 SF Retail Space For Lease

## **PROPERTY DESCRIPTION**

2,968 SF Medical/Retail Space, and 701 SF - 1,502 SF Retail Space Available near South Coast Plaza

### **PROPERTY HIGHLIGHTS**

- At the corner of busy MacArthur and Bristol at over 34,000 cars per day
- Close to San Diego (405) and Costa Mesa (55) Freeways
- Strong demographics
- Great tenant mix

| SPACES            | S         | PACE SIZE      |                |
|-------------------|-----------|----------------|----------------|
| Suite 1421 A      | 1,502 SF  |                |                |
| Suite 1441 B      | 701 SF    |                |                |
| Suite 1421 E      | 2,968 SF  |                |                |
|                   |           |                |                |
| DEMOGRAPHICS      | 1 MILE    | <b>3 MILES</b> | <b>5 MILES</b> |
| Total Households  | 11,009    | 62,032         | 203,011        |
| Total Population  | 31,460    | 209,067        | 664,657        |
| Average HH Income | \$123,239 | \$123,219      | \$124,232      |