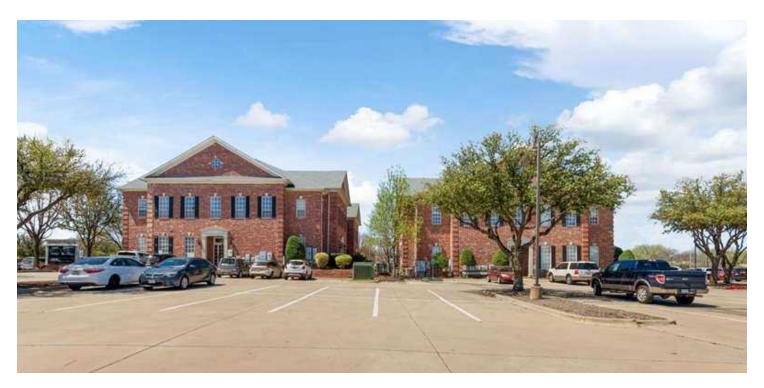

Space: | 1,500 - 3,699 SF | Lease Rate: | \$24.00 - \$28.00 SF/yr |

### **AVAILABLE SPACES**

| SUITE                        | TENANT    | SIZE (SF) | LEASE TYPE | LEASE RATE            |   |
|------------------------------|-----------|-----------|------------|-----------------------|---|
| 1235 Main Street - Suite 100 | Available | 3,699 SF  | Gross + E  | \$24.00 - 28.00 SF/yr | - |
| 1235 Main Street - Suite 150 | Available | 3,688 SF  | Gross + E  | \$24.00 - 28.00 SF/yr | - |
| 1235 Main Street - Suite 260 | Available | 1,500 SF  | Gross + E  | \$24.00 - 28.00 SF/yr | - |
| 1245 Main Street - Suite 120 | Available | 1,984 SF  | Gross + E  | \$24.00 - 28.00 SF/yr | - |

### **Champions DFW Commercial Realty**



# 1235-1245 S MAIN STREET, GRAPEVINE, TX 76051

## **PROPERTY PHOTOS**







### **Champions DFW Commercial Realty**



## 1235-1245 S MAIN STREET, GRAPEVINE, TX 76051

## **DEMOGRAPHICS MAP & REPORT**



| POPULATION           | 1 MILE | 3 MILES | 5 MILES |
|----------------------|--------|---------|---------|
| Total Population     | 4,929  | 42,767  | 116,807 |
| Average Age          | 43     | 40      | 41      |
| Average Age (Male)   | 42     | 39      | 40      |
| Average Age (Female) | 44     | 41      | 41      |

| HOUSEHOLDS & INCOME | 1 MILE    | 3 MILES   | 5 MILES   |
|---------------------|-----------|-----------|-----------|
| Total Households    | 2,361     | 17,336    | 45,363    |
| # of Persons per HH | 2.1       | 2.5       | 2.6       |
| Average HH Income   | \$123,509 | \$147,517 | \$180,872 |
| Average House Value | \$555,607 | \$557