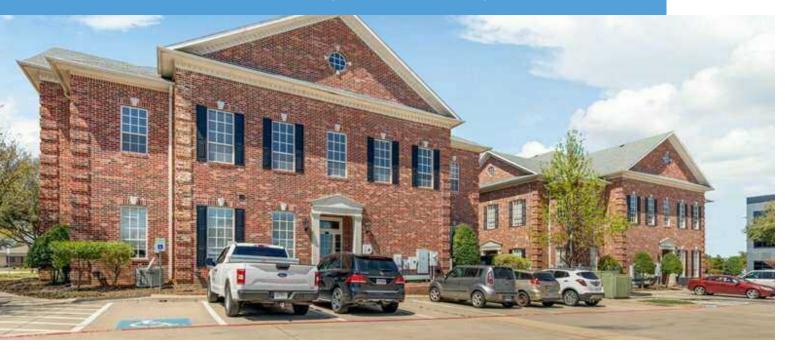

# 1235-1245 S MAIN STREET, GRAPEVINE, TX 76051

## **PROPERTY HIGHLIGHTS**

- ±1.500 3.699 SF
- Professional Office Space
- Move-In Ready
- Convenient location to Historic Grapevine shopping district
- Walkable to restaurants
- Monument Signage
- Minutes to DFW Int'l Airport
- Located off S Main Street and SH 114

## **PROPERTY PHOTOS**