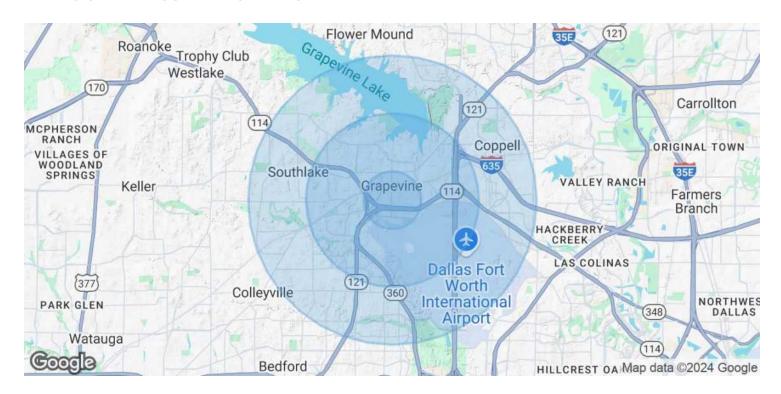

## **DEMOGRAPHICS MAP & REPORT**

| POPULATION           | 1 MILE | 3 MILES | 5 MILES |
|----------------------|--------|---------|---------|
| Total Population     | 4,929  | 42,767  | 116,807 |
| Average Age          | 43     | 40      | 41      |
| Average Age (Male)   | 42     | 39      | 40      |
| Average Age (Female) | 44     | 41      | 41      |

| HOUSEHOLDS & INCOME | 1 MILE    | 3 MILES   | 5 MILES   |
|---------------------|-----------|-----------|-----------|
| Total Households    | 2,361     | 17,336    | 45,363    |
| # of Persons per HH | 2.1       | 2.5       | 2.6       |
| Average HH Income   | \$123,509 | \$147,517 | \$180,872 |
| Average House Value | \$555,607 | \$557,828 | \$641,160 |

<sup>\*</sup> Demographic data derived from 2020 ACS - US Census