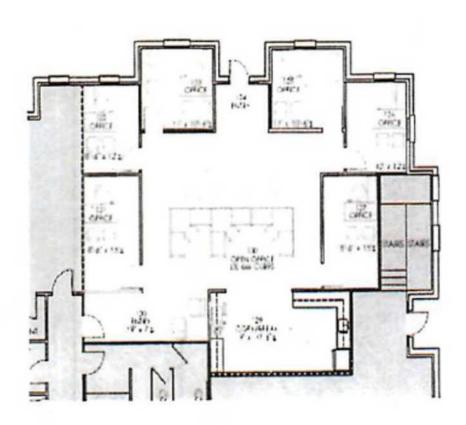

# 1235-1245 S MAIN STREET, GRAPEVINE, TX 76051

## **FLOOR PLAN - 1245 - SUITE 120**