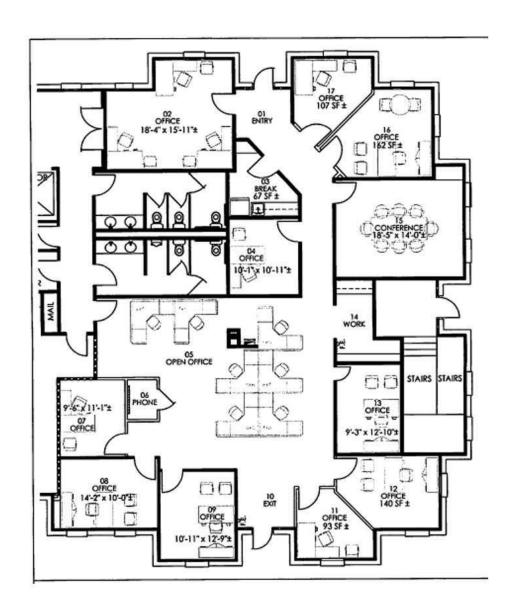

# 1235-1245 S MAIN STREET, GRAPEVINE, TX 76051

## **FLOOR PLAN - 1245 - SUITE 120**