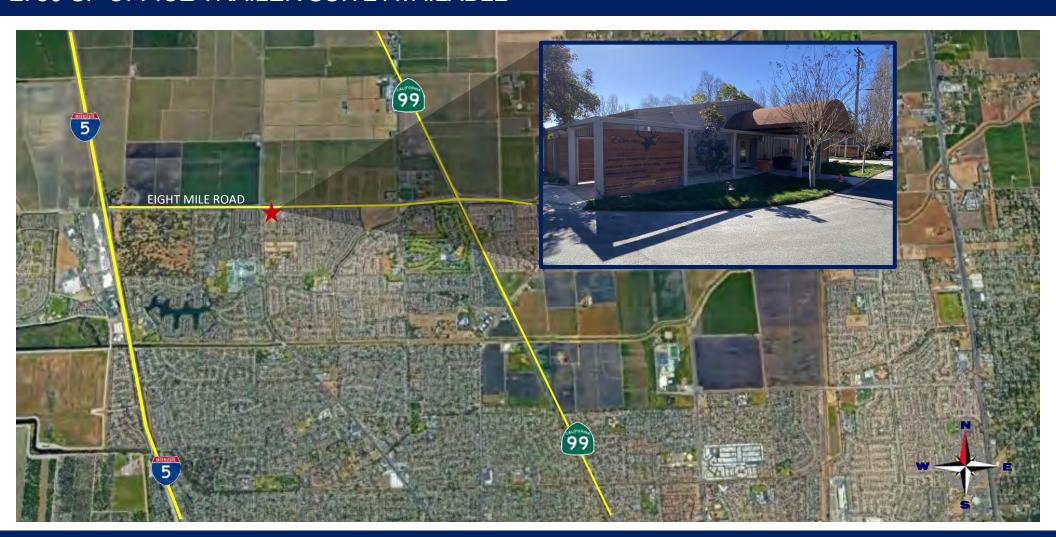

## 800 EIGHT MILE ROAD STOCKTON, CA

Lease Rate: \$900.00 per month FULL SERVICE

±750 SF OFFICE TRAILER SUITE AVAILABLE

FOR MORE INFORMATION CONTACT:

Lorie Liddicoat 209.915.9913 Lic. 01952818 lorie@partnerscommercialre.com Suzanne Grande 209.483.8999 Lic. 01080467 Suzanne@partnerscommercialre.com

## **PROPERTY FEATURES:**

- ±750 SF Office Trailer Suite
- Short Term Lease Available Contact Agent For Details
- Ideal For Telecommute Office
- Restroom and Kitchen Area within Trailer
- Includes Private Patio
- On-site Parking
- Easy Access to I-5 & Hwy 99, Central to both Lodi & Stockton