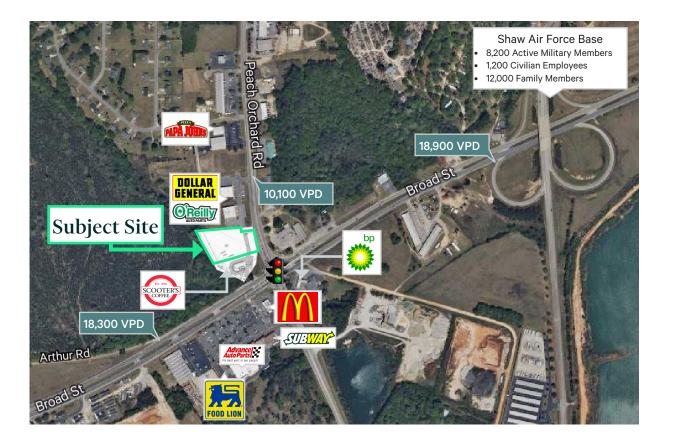

### Broad St & Peach Orchard Rd. Sumter, SC

- + ±1.68 Acre retail outparcel
- + Available for sale or ground lease
- + Full access on Peach Orchard Rd
- + Excellent site lines from Broad St & Peach Orchard Rd intersection
- + Located 2.7 miles from Shaw Air Force Base
- + Traffic Counts:
  - Peach Orchard Rd: 10,100 VPD
  - Broad St: 18,900 VP
- + Sale Price: \$475,0000