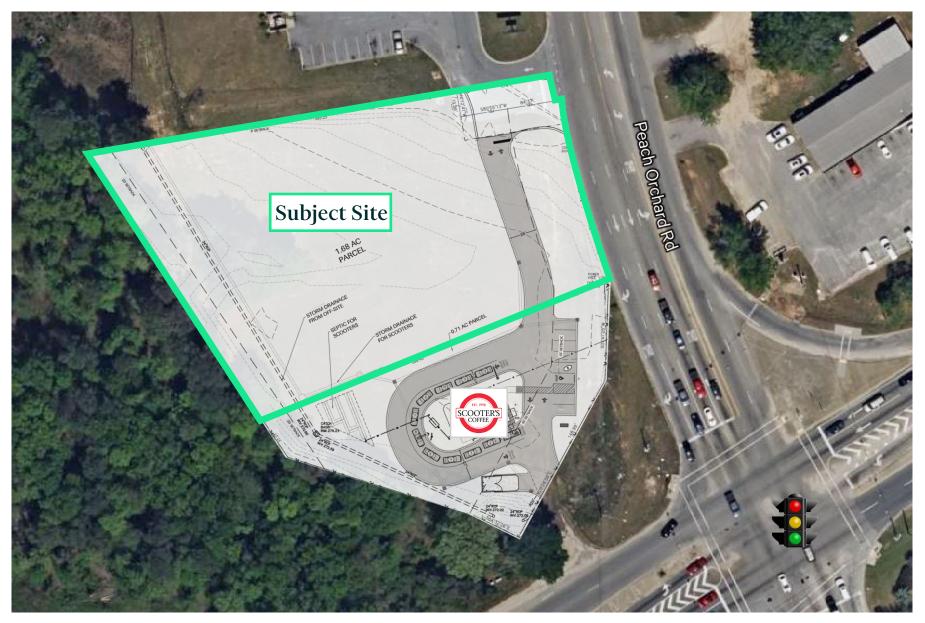

### Broad St & Peach Orchard Rd. Sumter, SC

- + ±1.68 Acre retail outparcel
- + Available for sale or ground lease
- + Full access on Peach Orchard Rd
- + Excellent site lines from Broad St & Peach Orchard Rd intersection
- + Located 2.7 miles from Shaw Air Force Base
- + Traffic Counts:
  - Peach Orchard Rd: 10,100 VPD
  - Broad St: 18,900 VP
- + Sale Price: \$475,0000