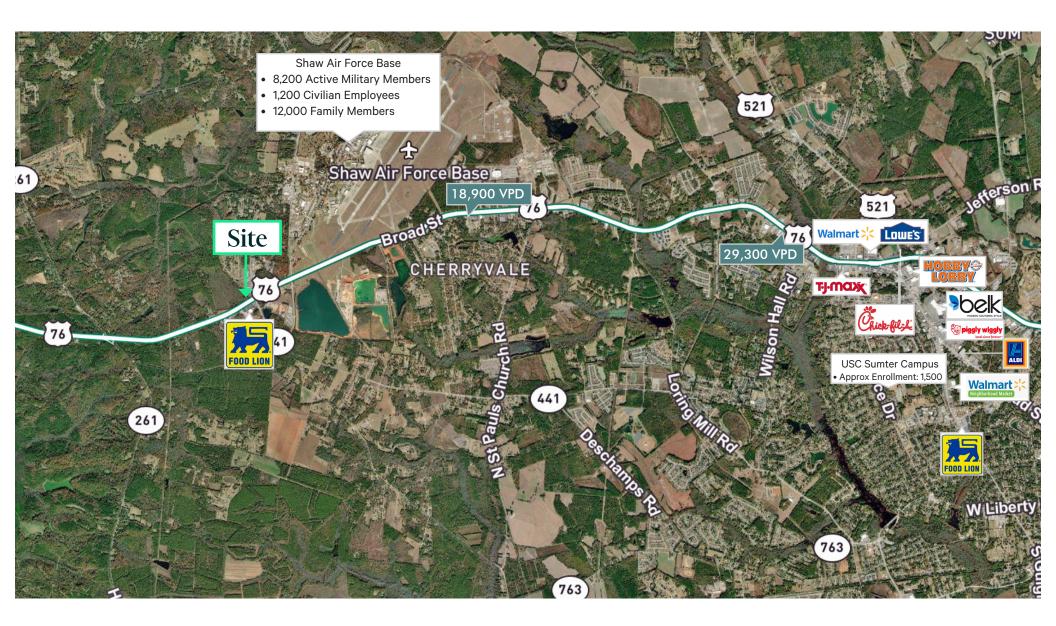

### Broad St & Peach Orchard Rd. Sumter, SC

- + ±1.68 Acre retail outparcel
- + Available for sale or ground lease
- + Full access on Peach Orchard Rd
- + Excellent site lines from Broad St & Peach Orchard Rd intersection
- + Located 2.7 miles from Shaw Air Force Base
- + Traffic Counts:
  - Peach Orchard Rd: 10,100 VPD
  - Broad St: 18,900 VP
- + Sale Price: \$475,0000