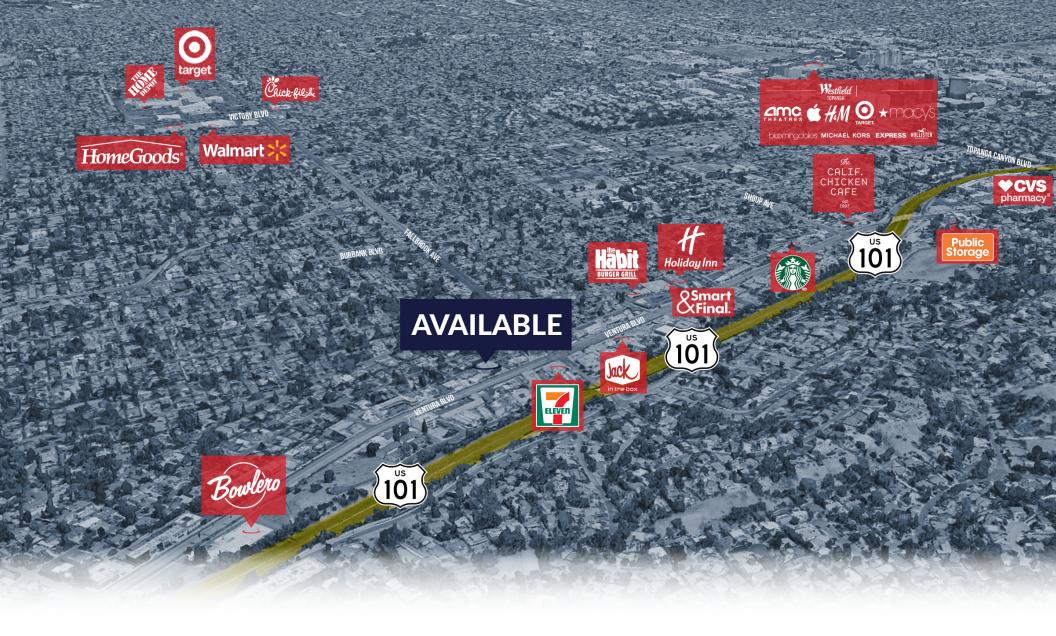

#### **AREA AMENITIES**

- ✓ Rapidly developing area with major growth expected due to Promenade 2035, the Rams training facility, and other major developments underway
- ✓ Adjacent to a strong income demographic in Woodland Hills, West Hills, and Calabasas
- ✓ Proximal to an abundance of excellent restaurants and retail on the Ventura Blvd commercial corridor