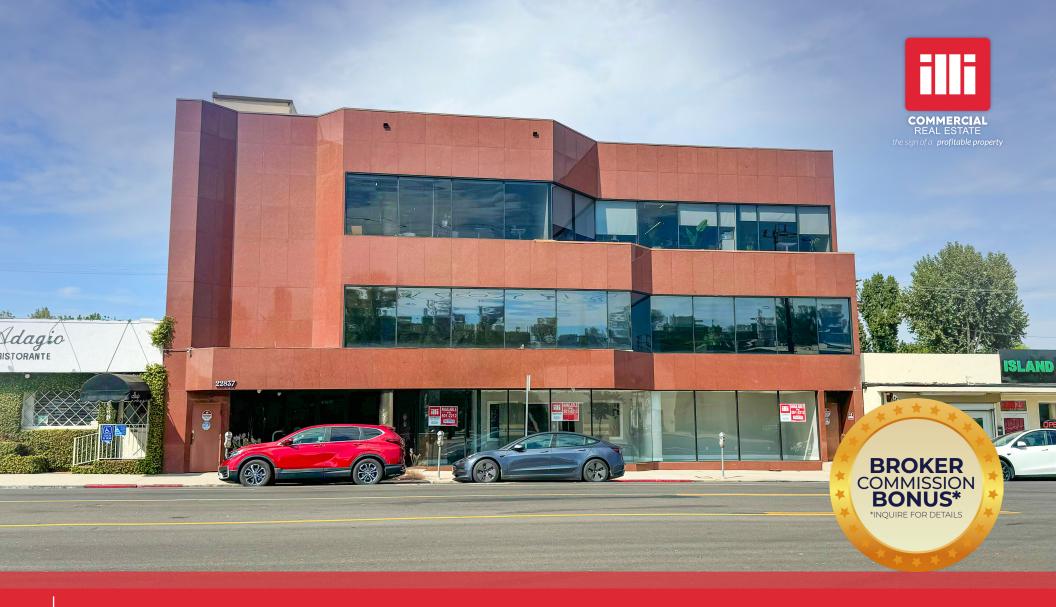

## **EXCELLENT GROUND FLOOR OFFICE/RETAIL OPPORTUNITY**

22837 Ventura Blvd., Woodland Hills, CA 91364

# OFFICE / RETAIL SPACE WOODLAND HILLS, CA

### **PROPERTY FEATURES**

COMMERCIAL REAL ESTATE the sign of a profitable property

22837 Ventura Blvd., Woodland Hills, CA 91364

### **APPROX. 2,893 SF**

GROUND FLOOR OFFICE / RETAIL OPPORTUNITY

- ✓ On-site and off-site parking available 3/1000 parking ratio\*
- ✓ Excellent visibility and traffic on Ventura Blvd
- ✓ Possible signage opportunity
- ✓ Spacious interior layout
- ✓ Potential for up to 9 private offices
- √ 1 block from 101 Freeway on/off ramps
- ✓ Direct street access from Ventura Blvd
- ✓ Rental Rate: \$1.95/sf/mo Modified Gross