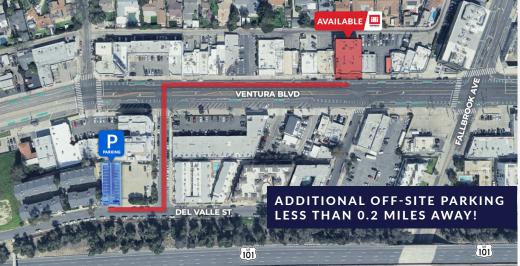

### **APPROX. 2,893 SF**

GROUND FLOOR OFFICE / RETAIL OPPORTUNITY

- ✓ On-site and off-site parking available 3/1000 parking ratio\*
- ✓ Excellent visibility and traffic on Ventura Blvd
- ✓ Possible signage opportunity
- ✓ Spacious interior layout
- ✓ Potential for up to 9 private offices
- √ 1 block from 101 Freeway on/off ramps
- ✓ Direct street access from Ventura Blvd
- ✓ Rental Rate: \$1.95/sf/mo Modified Gross