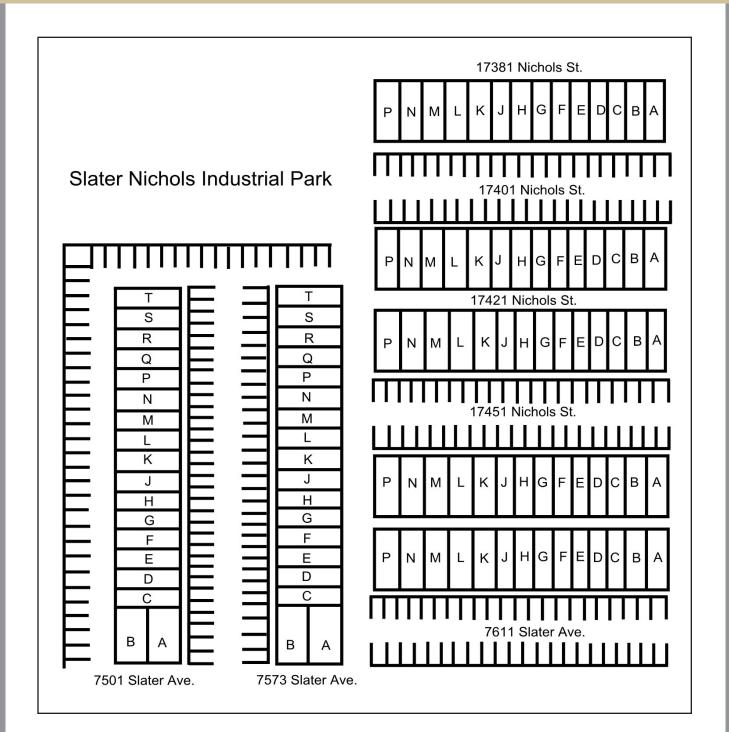

# SLATER NICHOLS INDUSTRIAL PARK Industrial Units Available from 1,200 - 5,300 S.F.

### 17381 - 17451 Nichols St. 7501 - 7611 Slater Ave., Hungtinton Beach, CA 92647

#### **FEATURES**

- Office/Warehouse Units from 1,200 SF
- 3 Phase Electrical Power
- Ground Level Truck Doors
- No CAM Fees
- Excellent Access to 405 Freeway

Owner Owns & Manages Several Other Business Parks in the Area