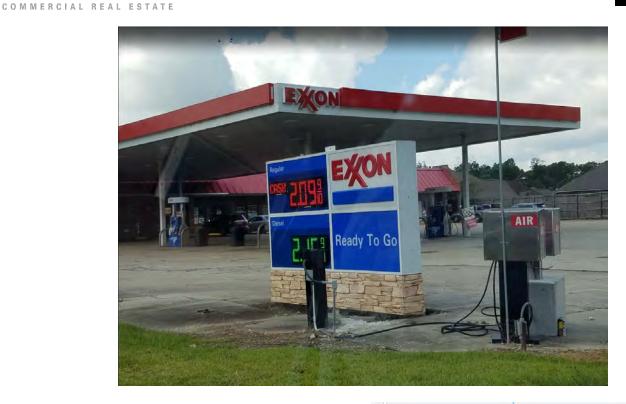

# **READY TO GO #3**

17070 GREENWELL SPRINGS ROAD, GREENWELL SPRINGS, LA 70739

2,500 - 3,577 SF

### PROPERTY HIGHLIGHTS

- Ready To Go #3
- Convenience Currently Undergoing Renovations being Rebranded with Exxon Fuel
- Excellent Visibility

**BOB KIRBY** 

• Located between Donnybrook Ave and Morgan Road