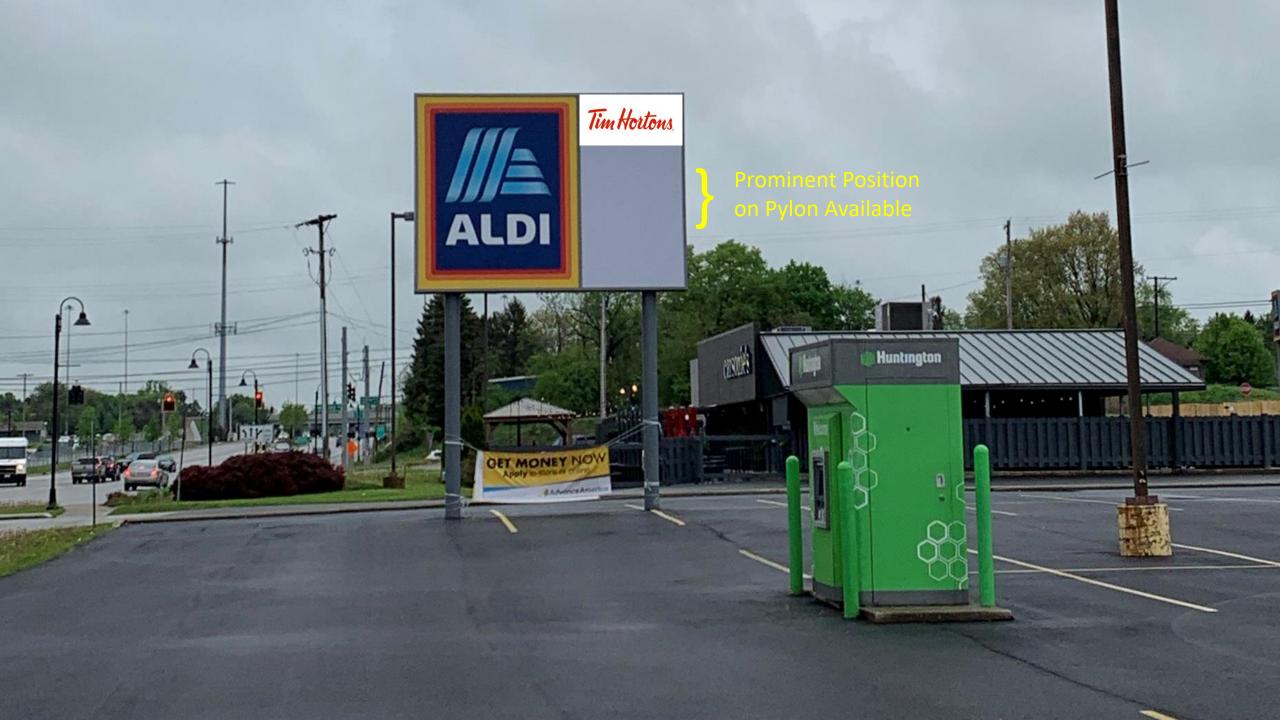

# Property Highlights

Traffic Light, Large Monument Sign on Westerville Rd and additional facia signage, multiple points of ingress/egress

Strong Retail Corridor; Major Area Retailers Include: Kroger, Walmart, Kohls, Big Lots, Aldi, Petco, OfficeMax, Starbucks, Chipotle, Panera Bread .....