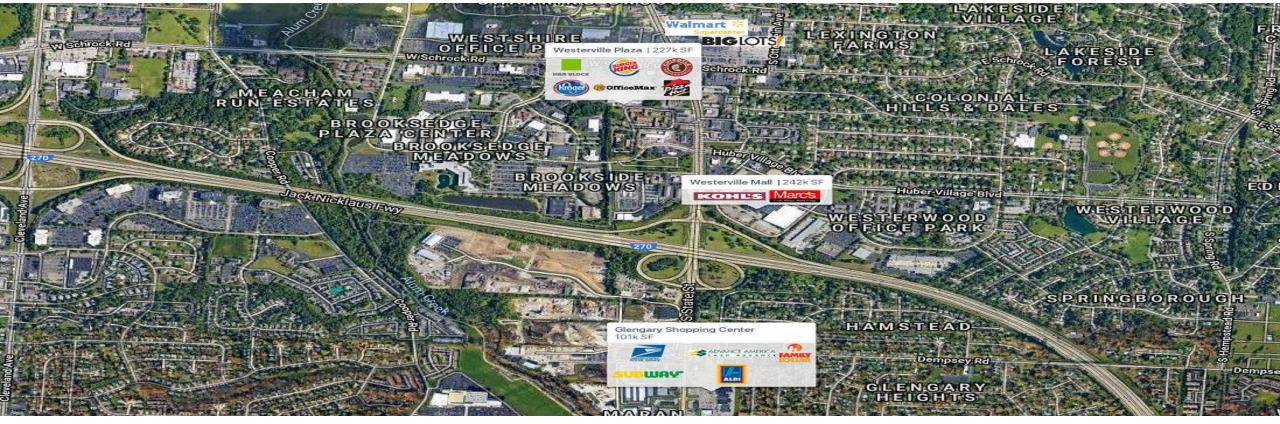

# Property Highlights

Traffic Light, Large Monument Sign on Westerville Rd and additional facia signage, multiple points of ingress/egress

Strong Retail Corridor; Major Area Retailers Include: Kroger, Walmart, Kohls, Big Lots, Aldi, Petco, OfficeMax, Starbucks, Chipotle, Panera Bread .....

23,600 CPD Westerville Rd 10,300 CPD Dempsey