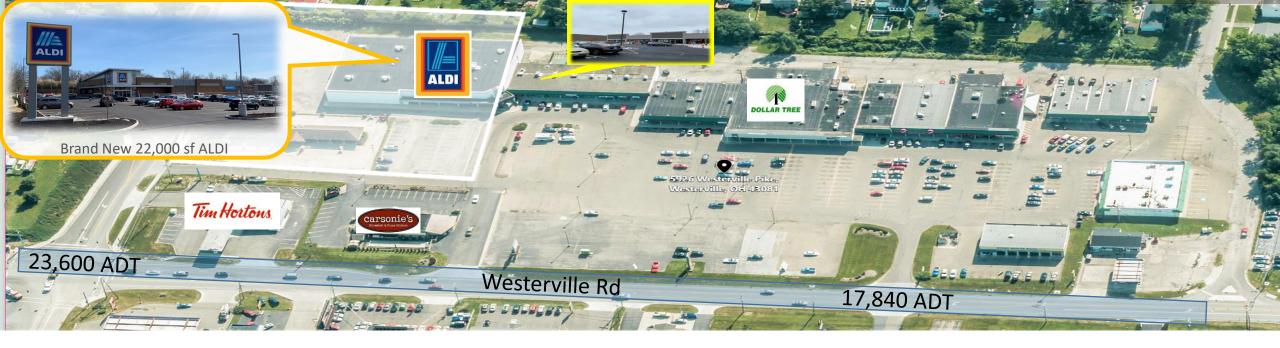

## FOR LEASE: 6,100 sf immediately adjacent to brand new ALDI

Offered by: Justin Lorenzen 419.244.8400 (0) 419.360.0195 (C) Justin@LorenzenRealty.com 25 N. Ontario Street Toledo, OH 43604

#### Space is immediately adjacent to brand new Aldi

The Glengary Shopping Center redevelopment entails a 2018 ground up construction of a 22,000 sf ALDI & 2019 ground up Tim Hortons on the Hard Corner as well as Dollar Tree backfilling the former In line ALDI space. Additionally, the center has undergone a 7-figure façade redevelopment, parking lot resurfacing, new TPO roofs on majority of center and continued talks with prospective retailers......

#### For Lease: 5992 Westerville Rd Westerville OH 43081

Building Sq. ft. 71,388 Space Available: 6,100 sf +/- & 2,800 sf

Anchored by a brand new 22,0000 sf

ALDI

Offered by: Justin Lorenzen 419.244.8400 (0) 419.360.0195 (C) Justin@LorenzenRealty.com 25 N. Ontario Street Toledo, OH 43604

# Property Highlights

Traffic Light, Large Monument Sign on Westerville Rd and additional facia signage, multiple points of ingress/egress

Strong Retail Corridor; Major Area Retailers Include: Kroger, Walmart, Kohls, Big Lots, Aldi, Petco, OfficeMax, Starbucks, Chipotle, Panera Bread .....

23,600 CPD Westerville Rd 10,300 CPD Dempsey