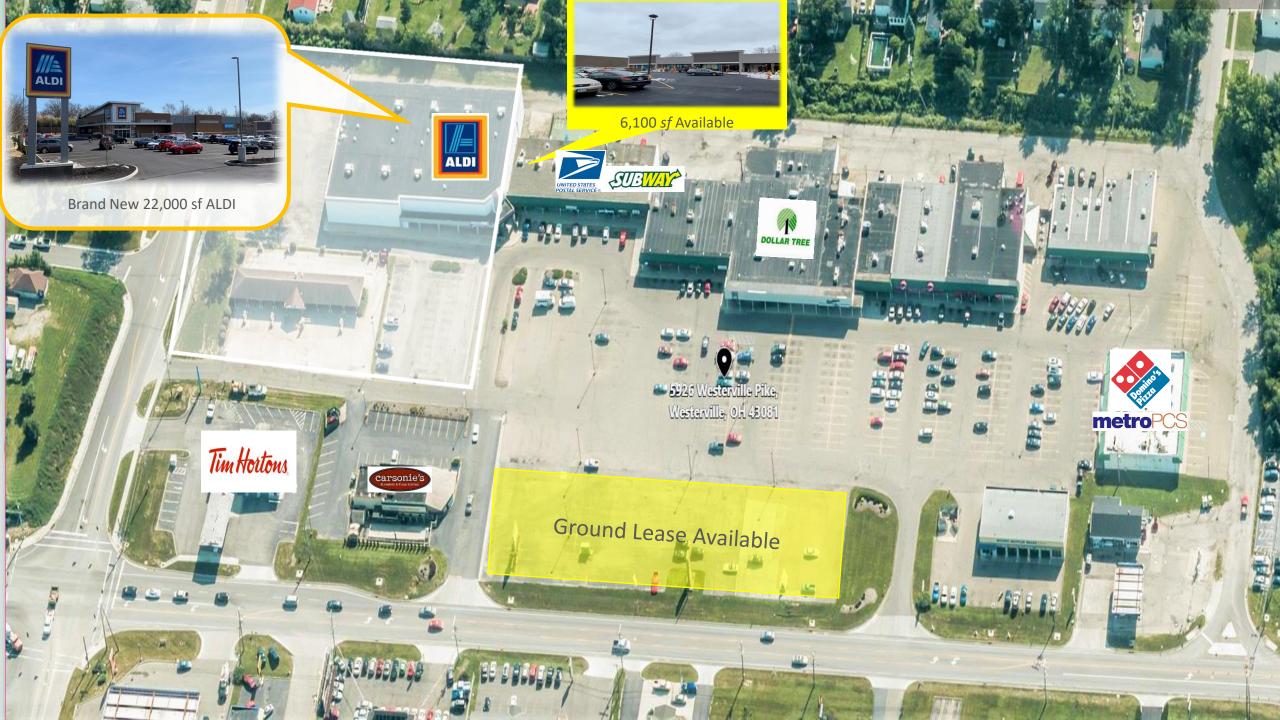

## FOR LEASE: 6,100 sf immediately adjacent to brand new ALDI

Offered by: Justin Lorenzen 419.244.8400 (0) 419.360.0195 (C) Justin@LorenzenRealty.com 25 N. Ontario Street Toledo, OH 43604

#### Space is immediately adjacent to brand new Aldi

The Glengary Shopping Center redevelopment entails a 2018 ground up construction of a 22,000 sf ALDI & 2019 ground up Tim Hortons on the Hard Corner as well as Dollar Tree backfilling the former In line ALDI space. Additionally, the center has undergone a 7-figure façade redevelopment, parking lot resurfacing, new TPO roofs on majority of center and continued talks with prospective retailers......

#### For Lease: 5992 Westerville Rd Westerville OH 43081

Building Sq. ft. 71,388 Space Available: 6,100 sf +/- & 2,800 sf

Anchored by a brand new 22,0000 sf

ALDI

Offered by: Justin Lorenzen 419.244.8400 (0) 419.360.0195 (C) Justin@LorenzenRealty.com 25 N. Ontario Street Toledo, OH 43604

# Property Highlights

Traffic Light, Large Monument Sign on Westerville Rd and additional facia signage, multiple points of ingress/egress

Strong Retail Corridor; Major Area Retailers Include: Kroger, Walmart, Kohls, Big Lots, Aldi, Petco, OfficeMax, Starbucks, Chipotle, Panera Bread .....