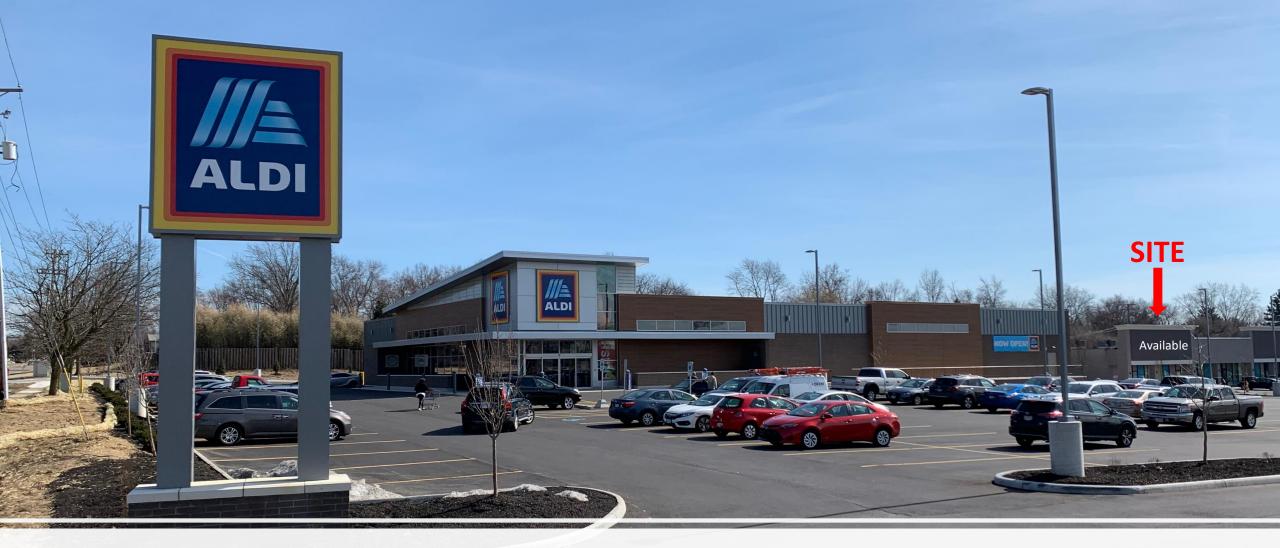

## FOR LEASE: 6,100 sf immediately adjacent to brand new ALDI

Offered by: Justin Lorenzen 419.244.8400 (0) 419.360.0195 (C) Justin@LorenzenRealty.com 25 N. Ontario Street Toledo, OH 43604

#### Space is immediately adjacent to brand new Aldi

The Glengary Shopping Center redevelopment entails a 2018 ground up construction of a 22,000 sf ALDI & 2019 ground up Tim Hortons on the Hard Corner as well as Dollar Tree backfilling the former In line ALDI space. Additionally, the center has undergone a 7-figure façade redevelopment, parking lot resurfacing, new TPO roofs on majority of center and continued talks with prospective retailers......

#### For Lease: 5992 Westerville Rd Westerville OH 43081

Building Sq. ft. 71,388 Space Available: 6,100 sf +/- & 2,800 sf

Anchored by a brand new 22,0000 sf

ALDI

Offered by: Justin Lorenzen 419.244.8400 (0) 419.360.0195 (C) Justin@LorenzenRealty.com 25 N. Ontario Street Toledo, OH 43604