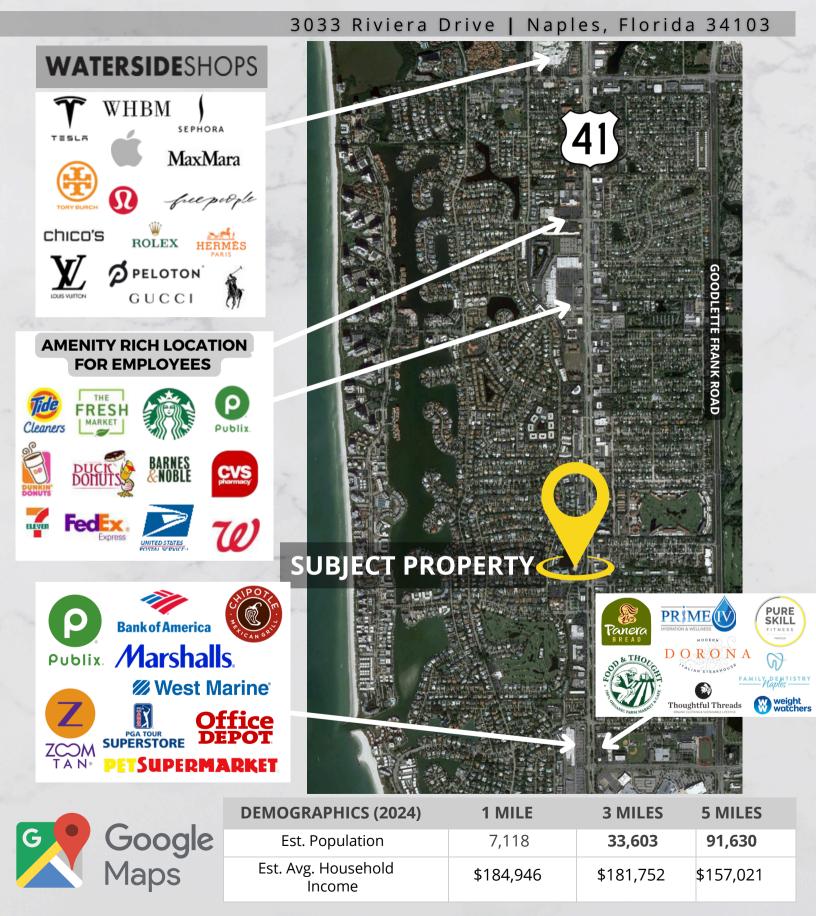

## **BEASLEY BUILDING**

♀ One block west of US41 & just north of Harbour Drive

The statement and figures presented herein, while not guaranteed, are secured from sources we believe authoritative. Subject to prior sale, lease, withdrawal and price change without notice.