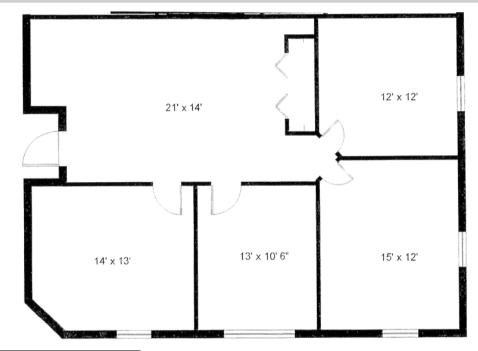

# **LEASING INFORMATION**

<u>SUITE:</u> 102 <u>SF:</u> 950 SF BASE RENT: EST. 2024 CAM:

AVAILABILITY:

\$22.00 PSF \$5.93 PSF 9/01/2024

# Floor Plan Suite 102