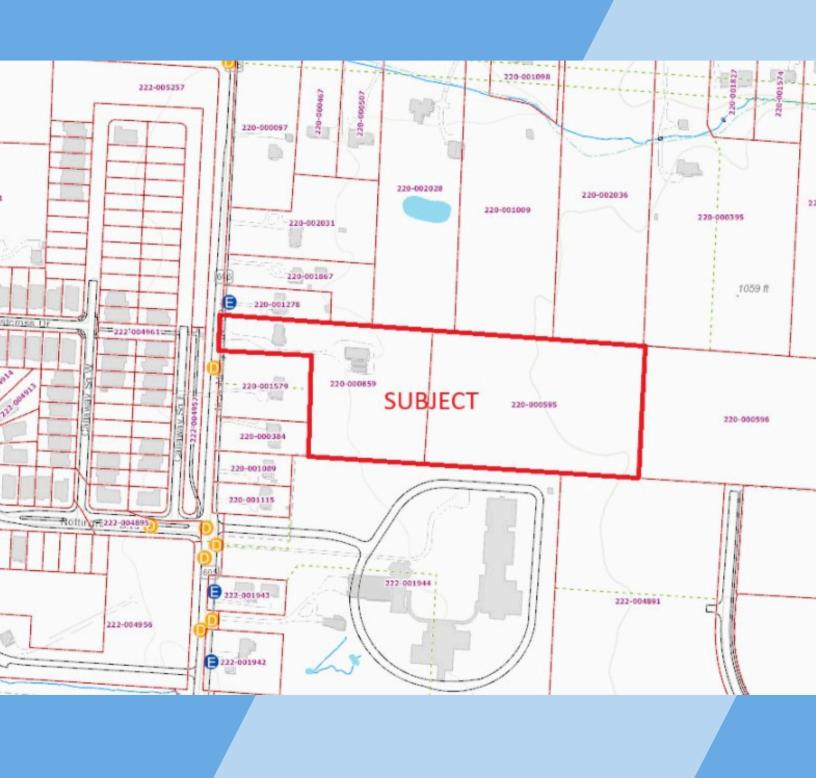

PARCELS

The information contained herein has been obtained from sources deemed reliable but has not been verified and no guarantee, warranty or representation, either express or implied, is made with respect to such information. Terms of sale or lease and availability are subject to change or withdrawal without notice.

### **DAYTIME EMPLOYMENT**

1,850 1 MILE 3 MILES 14,664 **5 MILES** 27.238

This expansive ±11.08-acre property presents a prime opportunity for future development in New Albany, Ohio, an area that is experiencing rapid growth and transformation. Currently zoned "R, Rural" by Plain Township, the land offers incredible potential for a variety of residential or mixed-use projects.

The property features a single-family home and a barn, which provide functional space for current use, but the true value lies in its land and location. Positioned in the heart of a highdemand area, it is just minutes away from the highly anticipated Intel semiconductor manufacturing plant, a transformative development set to drive significant job creation, infrastructure improvements, and economic growth in Central Ohio.