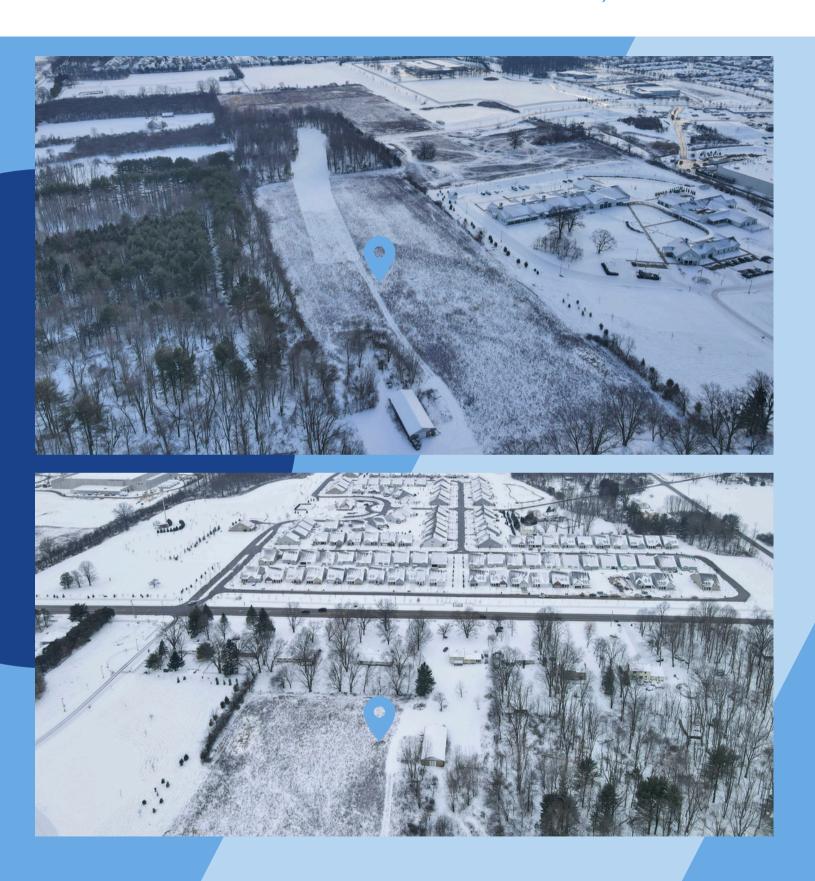

LOCATION

In addition to the Intel development, the surrounding area is seeing a boom in both housing and industrial projects. New Albany is recognized for its thriving housing market, with new communities and luxury homes emerging to meet the demand of professionals relocating to the region. Moreover, the region's industrial sector is growing rapidly, bolstered by the Intel investment and other nearby commercial expansions.