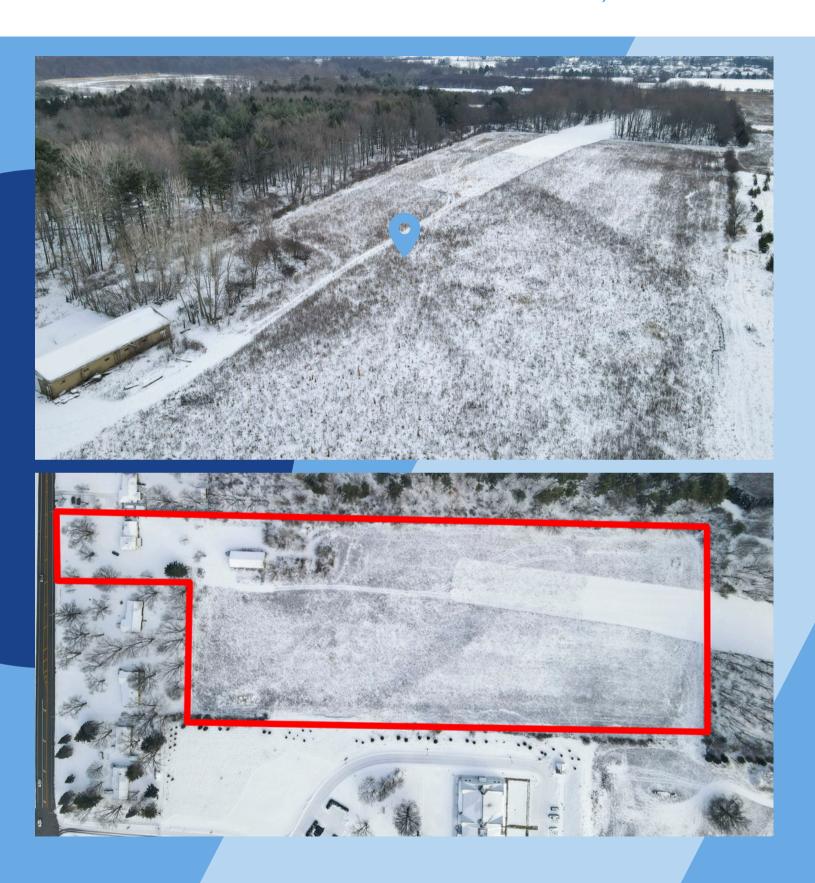

### LOCATION

The property features a single-family home and a barn, which provide functional space for current use, but the true value lies in its land and location. Positioned in the heart of a highdemand area, it is just minutes away from the highly anticipated Intel semiconductor manufacturing plant, a transformative development set to drive significant job creation, infrastructure improvements, and economic growth in Central Ohio.