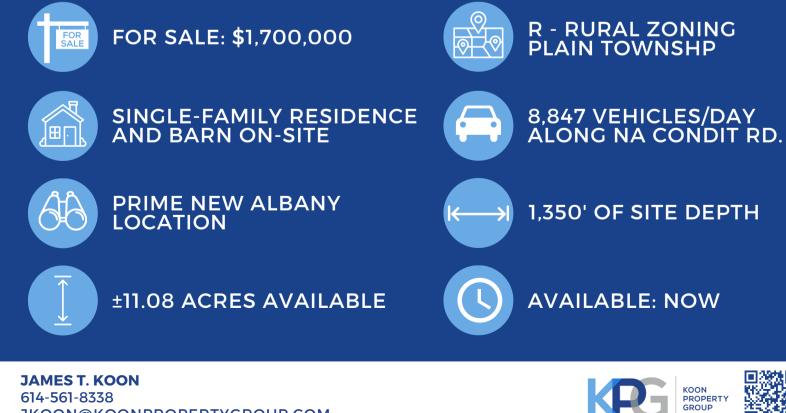

### FOR SALE 7550 NEW ALBANY CONDIT RD.

### **DAYTIME EMPLOYMENT**

1,850 1 MILE 3 MILES 14,664 **5 MILES** 27.238

This expansive ±11.08-acre property presents a prime opportunity for future development in New Albany, Ohio, an area that is experiencing rapid growth and transformation. Currently zoned "R, Rural" by Plain Township, the land offers incredible potential for a variety of residential or mixed-use projects.

The property features a single-family home and a barn, which provide functional space for current use, but the true value lies in its land and location. Positioned in the heart of a highdemand area, it is just minutes away from the highly anticipated Intel semiconductor manufacturing plant, a transformative development set to drive significant job creation, infrastructure improvements, and economic growth in Central Ohio.

With major roadways offering convenient access to New Albany's key commercial and residential districts, this property is strategically positioned for long-term value appreciation and development potential. Whether for residential, mixed-use. or industrial purposes, this parcel is poised to benefit from the ongoing regional growth.