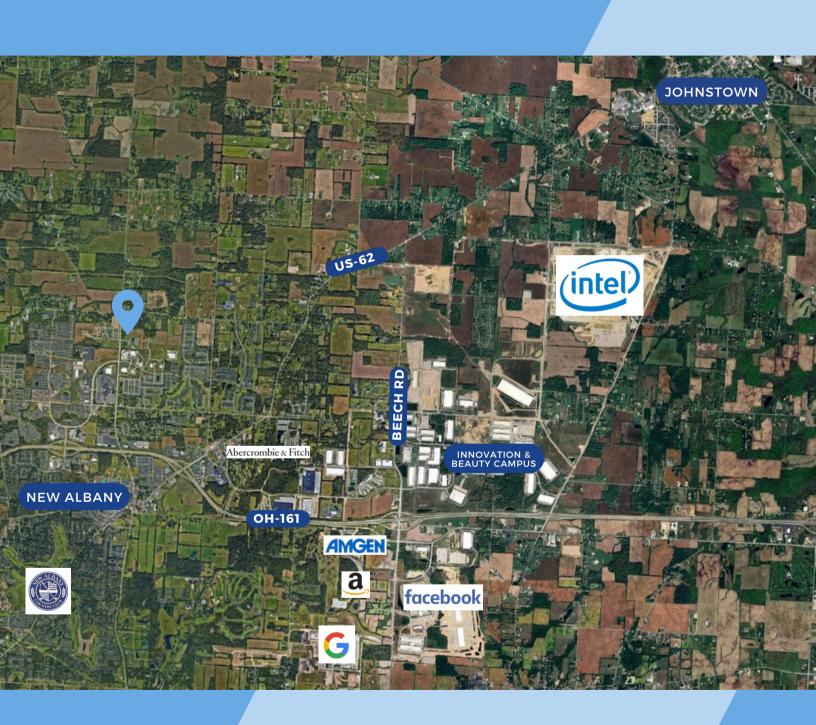

The property features a single-family home and a barn, which provide functional space for current use, but the true value lies in its land and location. Positioned in the heart of a highdemand area, it is just minutes away from the highly anticipated Intel semiconductor manufacturing plant, a transformative development set to drive significant job creation, infrastructure improvements, and economic growth in Central Ohio.

In addition to the Intel development, the surrounding area is seeing a boom in both housing and industrial projects. New Albany is recognized for its thriving housing market, with new communities and luxury homes emerging to meet the demand of professionals relocating to the region. Moreover, the region's industrial sector is growing rapidly, bolstered by the Intel investment and other nearby commercial expansions.

### LOCATION