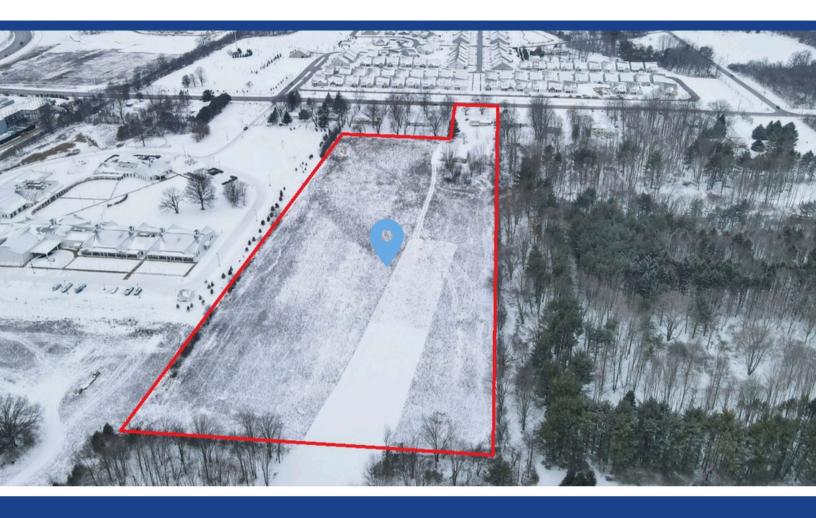

### FOR SALE 7550 NEW ALBANY CONDIT RD.

### **DAYTIME EMPLOYMENT**

1,850 1 MILE 3 MILES 14,664 **5 MILES** 27.238

This expansive ±11.08-acre property presents a prime opportunity for future development in New Albany, Ohio, an area that is experiencing rapid growth and transformation. Currently zoned "R, Rural" by Plain Township, the land offers incredible potential for a variety of residential or mixed-use projects.

The property features a single-family home and a barn, which provide functional space for current use, but the true value lies in its land and location. Positioned in the heart of a highdemand area, it is just minutes away from the highly anticipated Intel semiconductor manufacturing plant, a transformative development set to drive significant job creation, infrastructure improvements, and economic growth in Central Ohio.