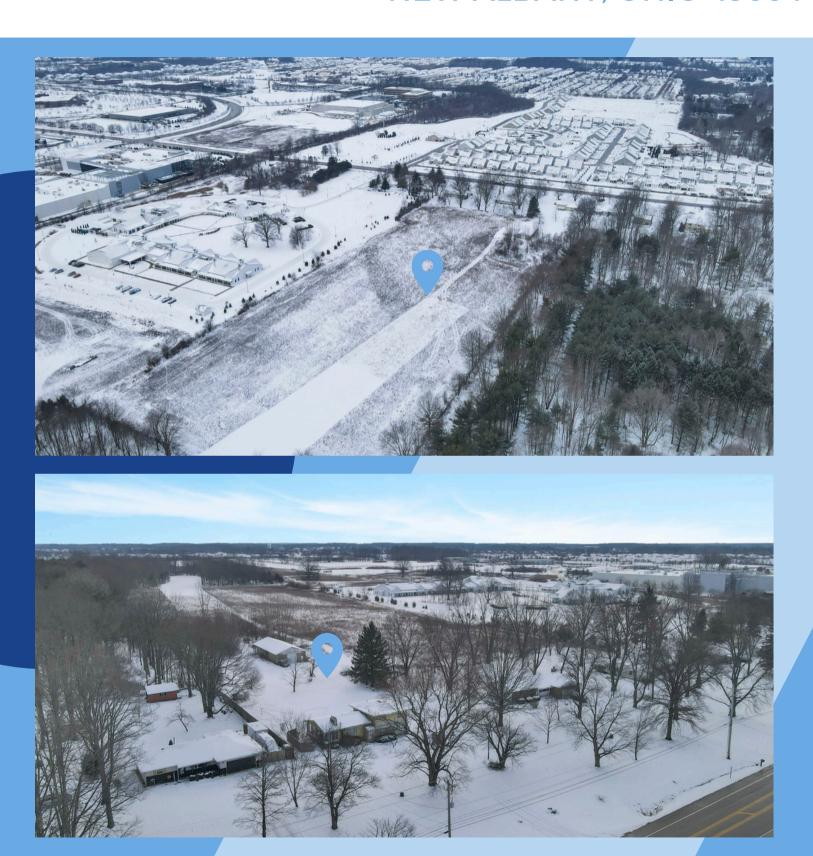

## 7550 NEW ALBANY CONDIT RD.

NEW ALBANY, OHIO 43054

The information contained herein has been obtained from sources deemed reliable but has not been verified and no guarantee, warranty or representation, either express or implied, is made with respect to such information. Terms of sale or lease and availability are subject to change or withdrawal without notice.

With major roadways offering convenient access to New Albany's key commercial and residential districts, this property is strategically positioned for long-term value appreciation and development potential. Whether for residential, mixed-use. or industrial purposes, this parcel is poised to benefit from the ongoing regional growth.