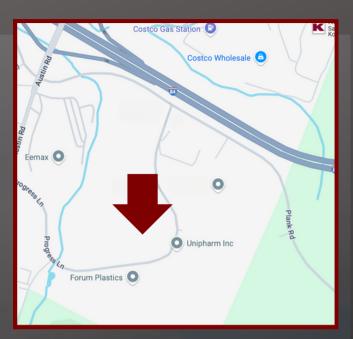

## 84 PROGRESS LANE WATERBURY, CT. 06705 +/- 19,194 SQ FT AVAILABLE

PROFESSIONAL OPEN PLAN OFFICE SPACE - 2ND FLOOR

# PROPERTY OVERVIEW:

Offering premium office space at 84 Progress Lane, with a spacious, professional open-plan suite on the second floor. This suite boasts windows on two sides, providing ample natural light and stunning distant mountain views. Enjoy the convenience of a private break room within the suite. The building features elevator service, two stairwells, and full restrooms adjacent to the suite for easy accessibility. Located in close proximity to Interstate 84, this former bank processing center is ideal for a businesses seeking both convenience and a professional environment.