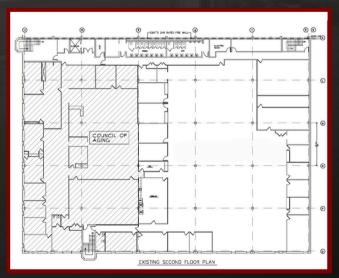

# PROPERTY OVERVIEW:

Offering premium office space at 84 Progress Lane, with a spacious, professional open-plan suite on the second floor. This suite boasts windows on two sides, providing ample natural light and stunning distant mountain views. Enjoy the convenience of a private break room within the suite. The building features elevator service, two stairwells, and full restrooms adjacent to the suite for easy accessibility. Located in close proximity to Interstate 84, this former bank processing center is ideal for a businesses seeking both convenience and a professional environment.

#### **BUILDING FEATURES:**

CONSTRUCTION: MASONRYFLOORS: 2 STORIES

2ND FL ACCESS: ELEVATOR AND 2 STAIRWELLS

OFFICE SPACE: +/- 19,194 SF

RESTROOMS: YES

For more information contact:
Andy Hale, Leasing Representative, Cornerstone Realty, Inc.
203-724-7016 - ahale@cmcict.com