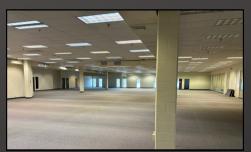

# PROPERTY OVERVIEW:

Offering premium office space at 84 Progress Lane, with a spacious, professional open-plan suite on the second floor. This suite boasts windows on two sides, providing ample natural light and stunning distant mountain views. Enjoy the convenience of a private break room within the suite. The building features elevator service, two stairwells, and full restrooms adjacent to the suite for easy accessibility. Located in close proximity to Interstate 84, this former bank processing center is ideal for a businesses seeking both convenience and a professional environment.