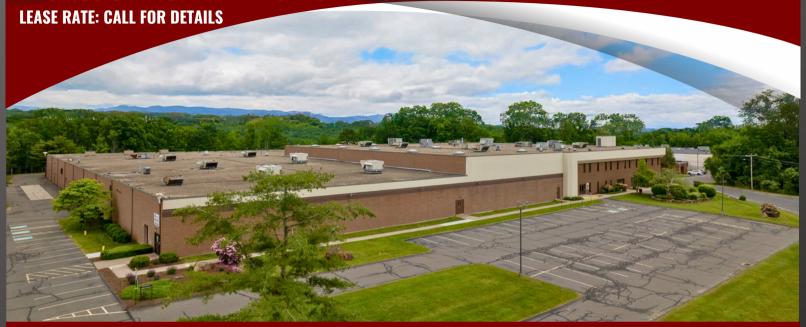

## 84 PROGRESS LANE WATERBURY, CT. 06705 +/- 19,194 SQ FT AVAILABLE

PROFESSIONAL OPEN PLAN OFFICE SPACE - 2ND FLOOR

# PROPERTY OVERVIEW:

Offering premium office space at 84 Progress Lane, with a spacious, professional open-plan suite on the second floor. This suite boasts windows on two sides, providing ample natural light and stunning distant mountain views. Enjoy the convenience of a private break room within the suite. The building features elevator service, two stairwells, and full restrooms adjacent to the suite for easy accessibility. Located in close proximity to Interstate 84, this former bank processing center is ideal for a businesses seeking both convenience and a professional environment.