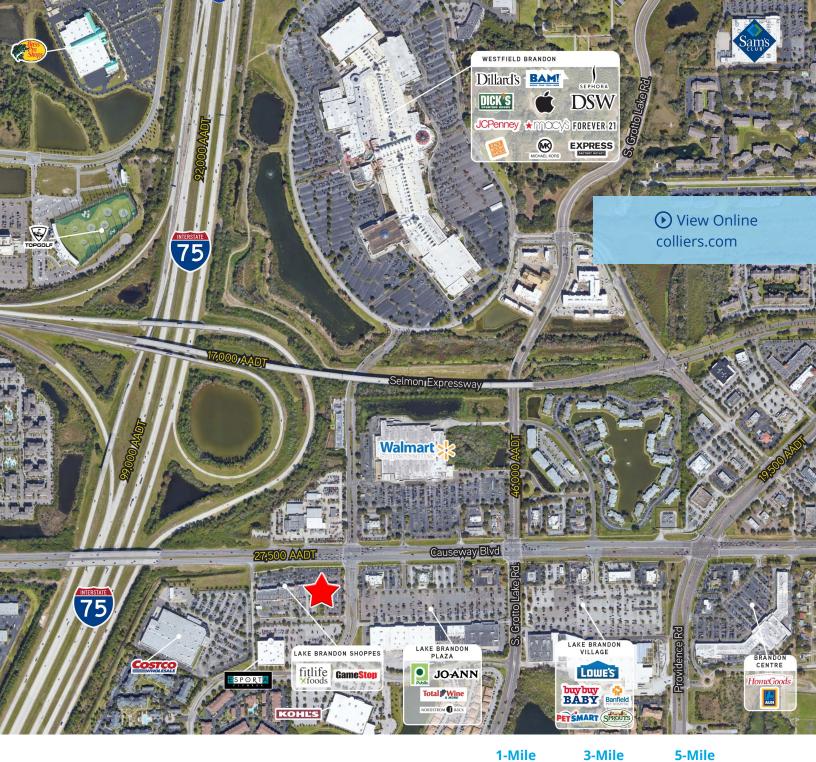

## 10945-11029 Causeway Boulevard Brandon | FL 33511

- Located 1/4 mile south of Westfield Brandon Mall by Costco, Esporta and Nordstrom Rack
- 2,142 SF available soon
- Brandon is a major submarket of Tampa with a high concentration of national retailers and restaurants
- High daytime population of 107,740 within 3 miles
- Excellent visibility from Causeway Boulevard with 27,500 cars per day