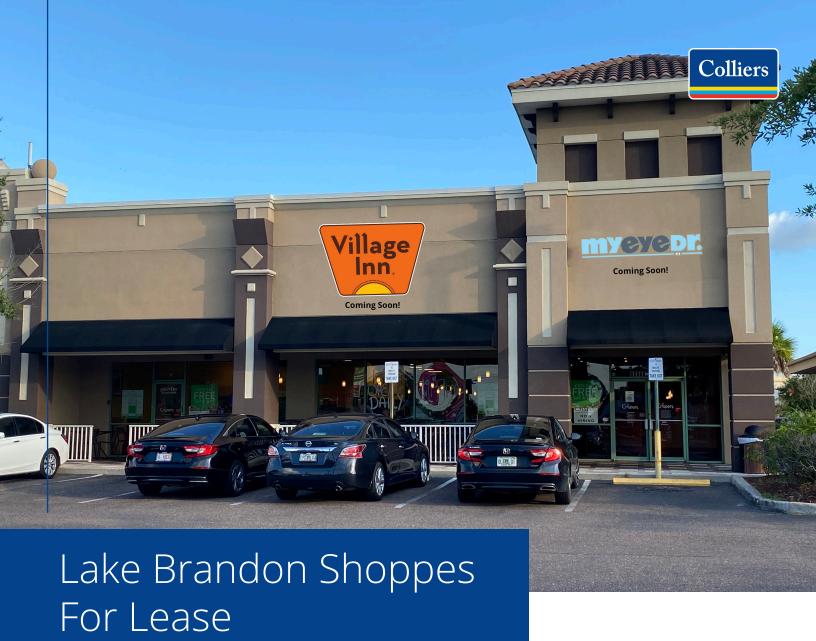

## 10945-11029 Causeway Boulevard Brandon | FL 33511

- Located 1/4 mile south of Westfield Brandon Mall by Costco, Esporta and Nordstrom Rack
- 2,142 SF available soon
- Brandon is a major submarket of Tampa with a high concentration of national retailers and restaurants
- High daytime population of 107,740 within 3 miles
- Excellent visibility from Causeway Boulevard with 27,500 cars per day

Causeway Boulevard

27,500 AADT

| Suite | Tenant                   |
|-------|--------------------------|
| 1     | Southern Nutrition       |
| 2-3   | Pink & White Nails       |
| 4     | Fit Life Foods           |
| 5     | The Joint Chiropractic   |
| 6     | Starbucks                |
| 7-8   | Game Stop                |
| 9     | T-Mobile                 |
| 10a   | Village Inn coming soon! |
| 10b   | MyEyeDr coming soon!     |
| 11    | Truist Bank              |