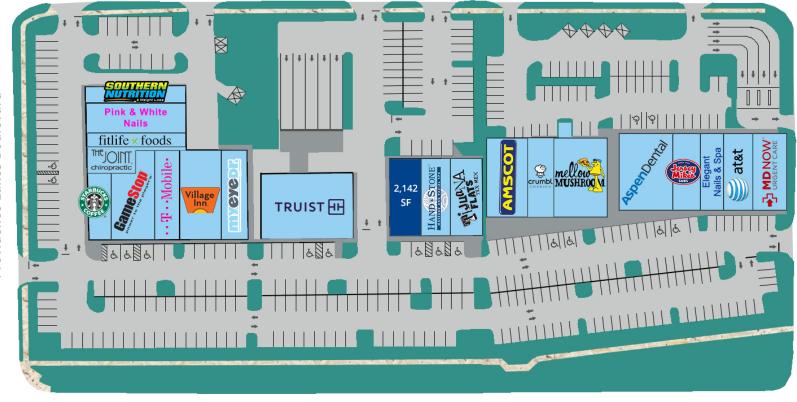

Causeway Boulevard

27,500 AADT

| Suite | Tenant                   |
|-------|--------------------------|
| 1     | Southern Nutrition       |
| 2-3   | Pink & White Nails       |
| 4     | Fit Life Foods           |
| 5     | The Joint Chiropractic   |
| 6     | Starbucks                |
| 7-8   | Game Stop                |
| 9     | T-Mobile                 |
| 10a   | Village Inn coming soon! |
| 10b   | MyEyeDr coming soon!     |
| 11    | Truist Bank              |

| 12 | Available soon - 2,142 SF |
|----|---------------------------|
| 13 | Hand & Stone Masage & Spa |
| 14 | Tijuana Flats             |
| 15 | Amscot Financial          |
| 16 | Crumbl Cookies            |
| 17 | Mellow Mushroom           |
| 18 | Aspen Dental              |
| 19 | Jersey Mikes              |
| 20 | Elegant Nails & Spa       |
| 21 | AT&T                      |
| 22 | MD Now Urgent Care        |
|    |                           |