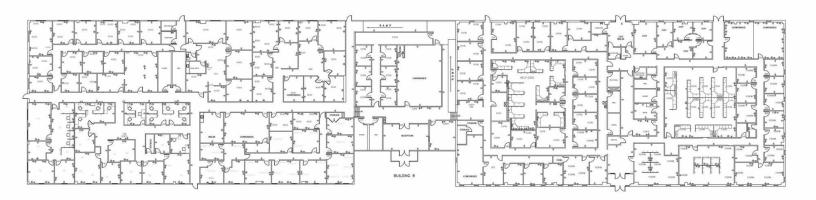

| Spaces                 | Lease Rate    | Space Size |
|------------------------|---------------|------------|
| Building 2, Unit 20/21 | Contact Agent | 3,620 SF   |
| Building 2, Unit 23    | Contact Agent | 3,386 SF   |
| Building 3, Unit 3A    | Contact Agent | 3,495 SF   |
| Building 4, Unit 43    | Contact Agent | 1,768 SF   |
| Building 8             | Contact Agent | 43,640 SF  |
| Building 11            | Contact Agent | 21,000 SF  |
| Building 12            | Contact Agent | 30,000 SF  |

#### Building 8 - 43,640 SF Available

Building 11 - 21,000 SF Available

1,768 - 43,640 SF | Contact Agent Building 12

Building 12 - 30,000 SF Available

1,768 - 43,640 SF | Contact Agent Office Space

Google