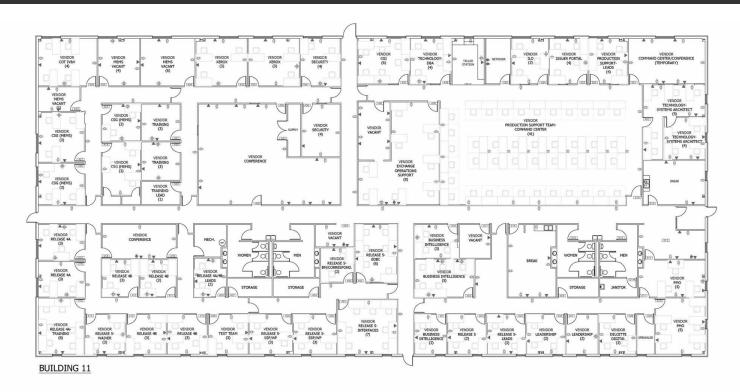

| Spaces                 | Lease Rate    | Space Size |
|------------------------|---------------|------------|
| Building 2, Unit 20/21 | Contact Agent | 3,620 SF   |
| Building 2, Unit 23    | Contact Agent | 3,386 SF   |
| Building 3, Unit 3A    | Contact Agent | 3,495 SF   |
| Building 4, Unit 43    | Contact Agent | 1,768 SF   |
| Building 8             | Contact Agent | 43,640 SF  |
| Building 11            | Contact Agent | 21,000 SF  |
| Building 12            | Contact Agent | 30,000 SF  |

#### Building 8 - 43,640 SF Available

Building 11 - 21,000 SF Available

1,768 - 43,640 SF | Contact Agent Building 12

Building 12 - 30,000 SF Available

1,768 - 43,640 SF | Contact Agent Office Space

Google