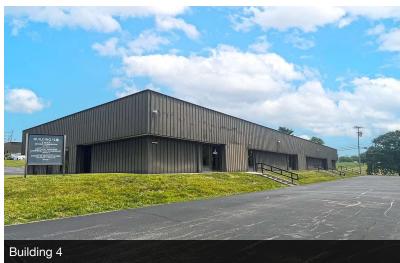

| Spaces                 | Lease Rate    | Space Size |
|------------------------|---------------|------------|
| Building 2, Unit 20/21 | Contact Agent | 3,620 SF   |
| Building 2, Unit 23    | Contact Agent | 3,386 SF   |
| Building 3, Unit 3A    | Contact Agent | 3,495 SF   |
| Building 4, Unit 43    | Contact Agent | 1,768 SF   |
| Building 8             | Contact Agent | 43,640 SF  |
| Building 11            | Contact Agent | 21,000 SF  |
| Building 12            | Contact Agent | 30,000 SF  |