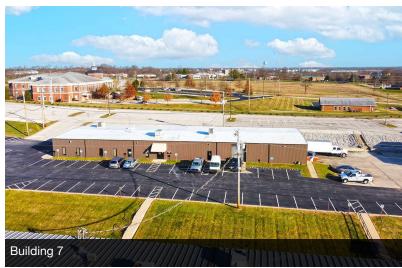

| Spaces                 | Lease Rate    | Space Size |
|------------------------|---------------|------------|
| Building 2, Unit 20/21 | Contact Agent | 3,620 SF   |
| Building 2, Unit 23    | Contact Agent | 3,386 SF   |
| Building 3, Unit 3A    | Contact Agent | 3,495 SF   |
| Building 4, Unit 43    | Contact Agent | 1,768 SF   |
| Building 8             | Contact Agent | 43,640 SF  |
| Building 11            | Contact Agent | 21,000 SF  |
| Building 12            | Contact Agent | 30,000 SF  |