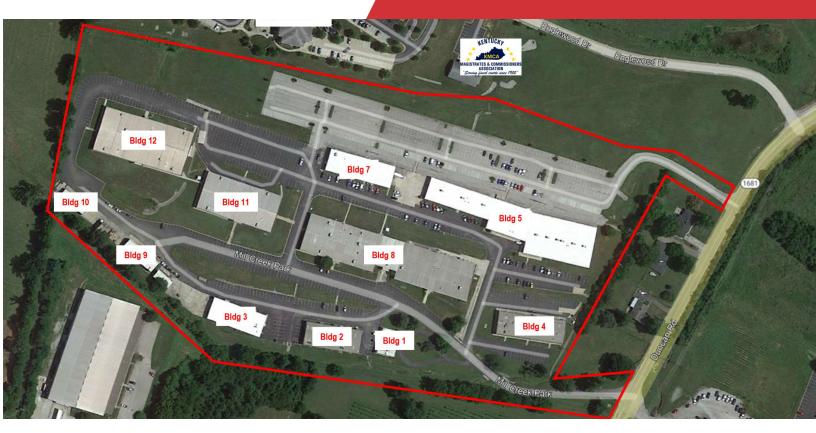

# Mill Creek Office Park

1 Mill Creek Park Frankfort, Kentucky 40601

### **Property Highlights**

- +/-181,300 SF office park
- +/-1,768 43,640 SF for lease
- Ideally located just off I-64 with immediate access via Exit
   58
- Nearby various amenities including restaurants and shopping
- · Ample on-site parking available
- Traffic counts: over 48,000 VPD on I-64 and 28,000 VPD on US 60
- · Rental Rate: Contact Agent

| Spaces                 | Lease Rate    | Space Size |
|------------------------|---------------|------------|
| Building 2, Unit 20/21 | Contact Agent | 3,620 SF   |
| Building 2, Unit 23    | Contact Agent | 3,386 SF   |
| Building 3, Unit 3A    | Contact Agent | 3,495 SF   |
| Building 4, Unit 43    | Contact Agent | 1,768 SF   |
| Building 8             | Contact Agent | 43,640 SF  |
| Building 11            | Contact Agent | 21,000 SF  |
| Building 12            | Contact Agent | 30,000 SF  |

Maxar Technologies

Map data @2024 Imagery @2024 Airbus,

1,768 - 43,640 SF | Contact Agent Office Space

| Population           | 1 Mile    | 3 Miles   | 5 Miles   |
|----------------------|-----------|-----------|-----------|
| Total Population     | 1,014     | 13,636    | 35,079    |
| Average Age          | 42.5      | 40.9      | 38.7      |
| Average Age (Male)   | 41.8      | 41.5      | 38.6      |
| Average Age (Female) | 42.1      | 40.8      | 39.7      |
| Households & Income  | 1 Mile    | 3 Miles   | 5 Miles   |
| Total Households     | 573       | 6,389     | 16,334    |
| # of Persons per HH  | 1.8       | 2.1       | 2.1       |
| Average HH Income    | \$71,976  | \$73,580  | \$68,217  |
| Average House Value  | \$154,524 | \$162,364 | \$151,468 |