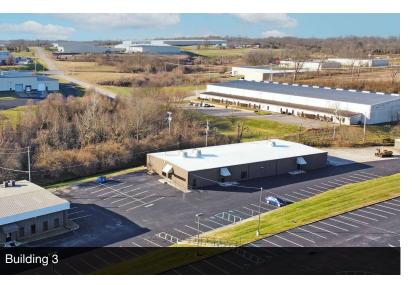

| Spaces                 | Lease Rate    | Space Size |
|------------------------|---------------|------------|
| Building 2, Unit 20/21 | Contact Agent | 3,620 SF   |
| Building 2, Unit 23    | Contact Agent | 3,386 SF   |
| Building 3, Unit 3A    | Contact Agent | 3,495 SF   |
| Building 4, Unit 43    | Contact Agent | 1,768 SF   |
| Building 8             | Contact Agent | 43,640 SF  |
| Building 11            | Contact Agent | 21,000 SF  |
| Building 12            | Contact Agent | 30,000 SF  |

#### Zach Smith, CCIM

Senior Associate
O: 859 224 2000
zachsmith@naiisaac.com

1,768 - 43,640 SF | Contact Agent

1,768 - 43,640 SF | Contact Agent Office Space

Building 8

1,768 - 43,640 SF | Contact Agent Buildings 2 & 3

Building 3 - 3,495 SF Available

1,768 - 43,640 SF | Contact Agent Buildings 8 & 11