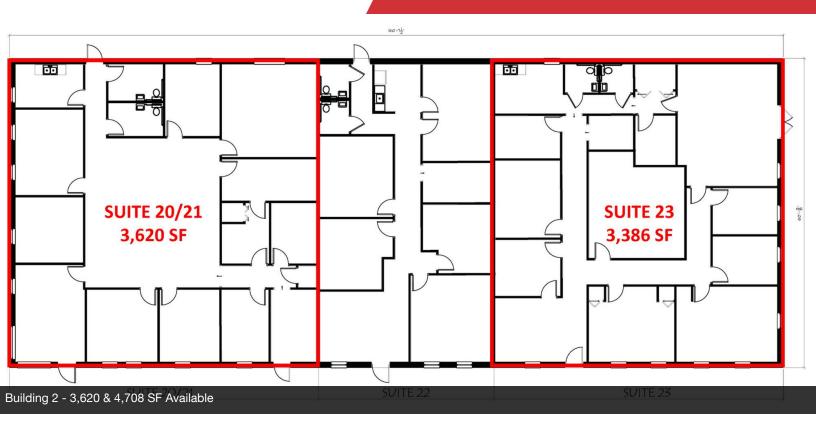

| Spaces                 | Lease Rate    | Space Size |
|------------------------|---------------|------------|
| Building 2, Unit 20/21 | Contact Agent | 3,620 SF   |
| Building 2, Unit 23    | Contact Agent | 3,386 SF   |
| Building 3, Unit 3A    | Contact Agent | 3,495 SF   |
| Building 4, Unit 43    | Contact Agent | 1,768 SF   |
| Building 8             | Contact Agent | 43,640 SF  |
| Building 11            | Contact Agent | 21,000 SF  |
| Building 12            | Contact Agent | 30,000 SF  |

#### Zach Smith, CCIM

Senior Associate
O: 859 224 2000
zachsmith@naiisaac.com

1,768 - 43,640 SF | Contact Agent

1,768 - 43,640 SF | Contact Agent Office Space

Building 8

1,768 - 43,640 SF | Contact Agent Buildings 2 & 3