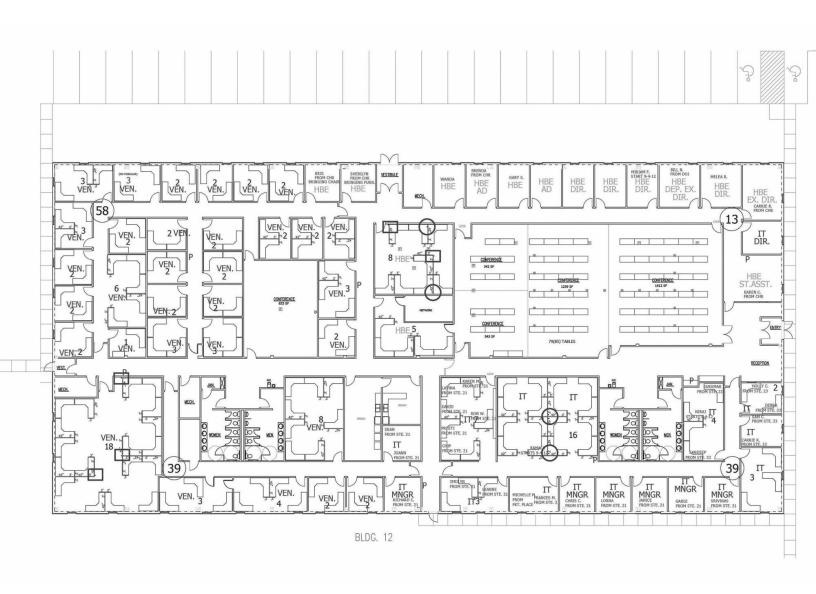

#### Building 8 - 43,640 SF Available

Building 11 - 21,000 SF Available

1,768 - 43,640 SF | Contact Agent Building 12

Building 12 - 30,000 SF Available

1,768 - 43,640 SF | Contact Agent Office Space

Google