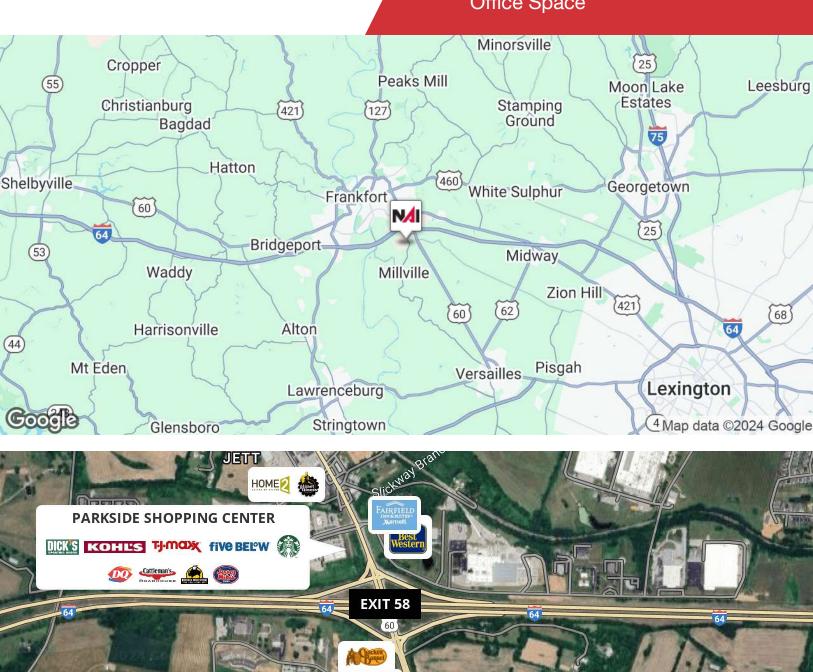

### **Property Highlights**

- +/-181,300 SF office park
- +/-1,768 43,640 SF for lease
- Ideally located just off I-64 with immediate access via Exit
   58
- Nearby various amenities including restaurants and shopping
- · Ample on-site parking available
- Traffic counts: over 48,000 VPD on I-64 and 28,000 VPD on US 60
- · Rental Rate: Contact Agent