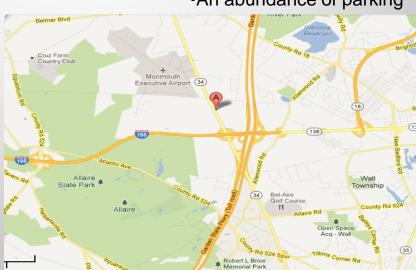

## 1800 Route 34, Wall, NJ

## Available Units Building 2:

- •2,400-9,600 SF General Office
- •2,400 SF General Office or Commercial kitchen space Building Features:
  - •Great location located at intersection of Rt. 34 and Hurley Pond Rd.
  - Direct access to a U-turn
  - •Located within minutes of GSP, Routes 18, 195, 35, 66, 33
  - Space can be built to suit