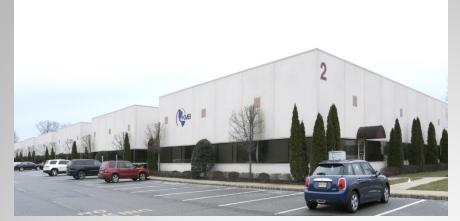

# **Donato Corporate Park**

## Available Units Building 2:

- •2,400-9,600 SF General Office
- •2,400 SF General Office or Commercial kitchen space Building Features:
  - •Great location located at intersection of Rt. 34 and Hurley Pond Rd.
  - Direct access to a U-turn
  - •Located within minutes of GSP, Routes 18, 195, 35, 66, 33
  - Space can be built to suit