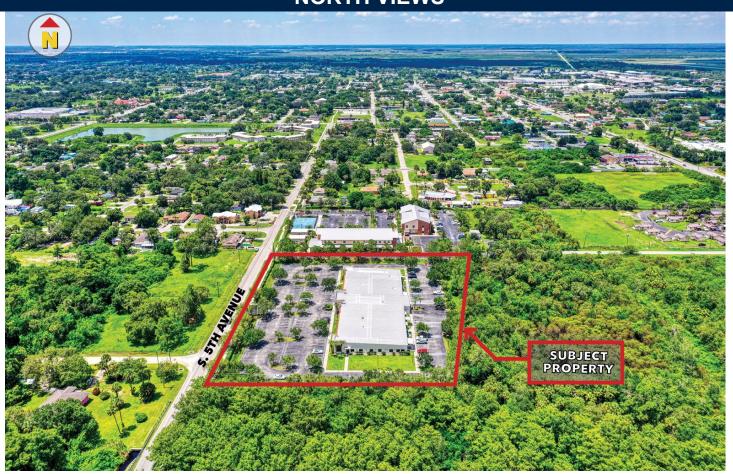

# **NORTH VIEWS**

expected September 2024

**LOCATION:** Located adjacent to CCPS Bethune Education Center, close to S. 1st Street (Immokalee Rd) and Seminole Casino and Hotel.

areerSource

SOUTHWEST FLORIDA

750

**AVOW HOSPICE** 