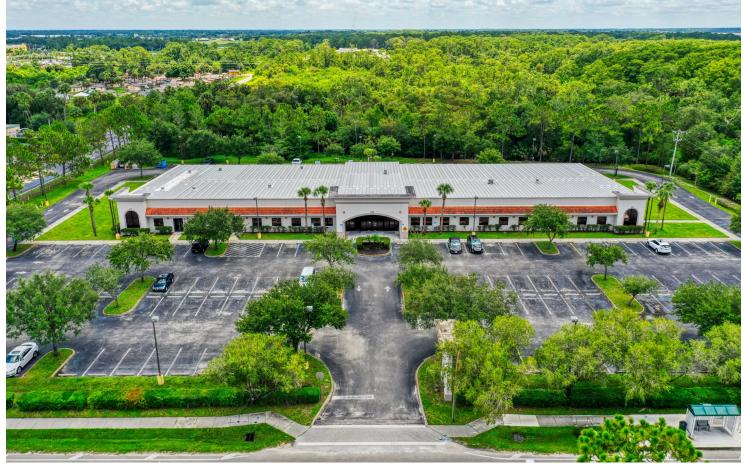

# FREE-STANDING BUILDING

750 S. 5th Street Immokalee, FL 34142

### **FOR SALE**

PREMISES:

Commercial office building (Built in 2002)

Well maintained and professionally managed

Rare opportunity in a small office market

Abundant parking

Versatile building layout for end user or investor

SIZE: Building Size: 28,596 SF

Land: 3.84 +/- Acres

**SALE PRICE:** \$4,475,000

**CALL FOR DETAILS INCOME AND EXPENSES:** 

**ZONING:** Collier County - Estate District

Approval for Rezone to Commercial Planned Development

expected September 2024

**LOCATION:** Located adjacent to CCPS Bethune Education Center, close to S. 1st Street (Immokalee Rd) and Seminole Casino and Hotel.

areerSource

SOUTHWEST FLORIDA

750

**AVOW HOSPICE** 