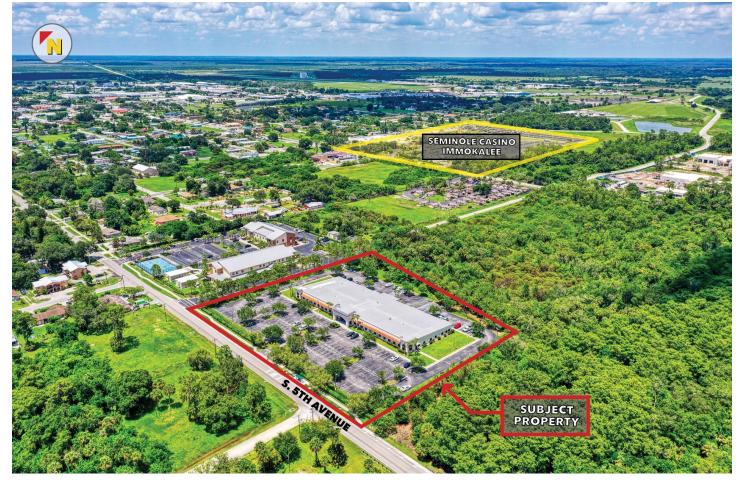

expected September 2024

**LOCATION:** Located adjacent to CCPS Bethune Education Center, close to S. 1st Street (Immokalee Rd) and Seminole Casino and Hotel.

areerSource

SOUTHWEST FLORIDA

750

**AVOW HOSPICE** 