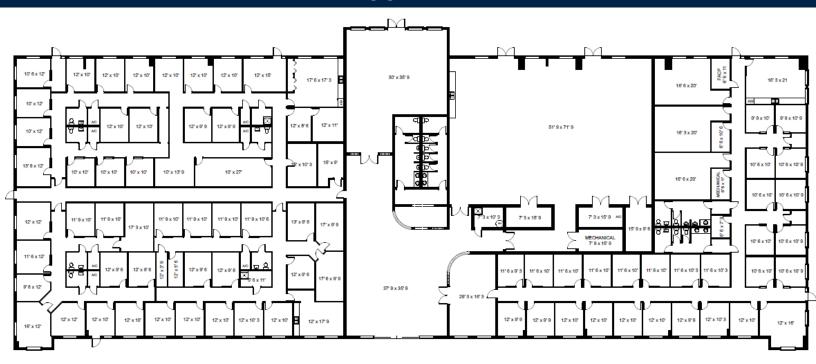

ING

750 S. 5th Street Immokalee, FL 34142

### **FOR SALE**



PREMISES:

Commercial office building (Built in 2002)

Well maintained and professionally managed

Rare opportunity in a small office market

Abundant parking

Versatile building layout for end user or investor

SIZE: Building Size: 28,596 SF

Land: 3.84 +/- Acres

**SALE PRICE:** \$4,475,000

**CALL FOR DETAILS INCOME AND EXPENSES:** 

**ZONING:** Collier County - Estate District

Approval for Rezone to Commercial Planned Development

expected September 2024

**LOCATION:** Located adjacent to CCPS Bethune Education Center, close to S. 1st Street (Immokalee Rd) and Seminole Casino and Hotel.





areerSource

SOUTHWEST FLORIDA

750

**AVOW HOSPICE** 

CHILDREN'S NETWORK DBPR OFFICE OF COMPLIANCE

239.992.1200



# FLOOR PLAN



## AERIAL





#### **EAST VIEW**



Andrew DeSalvo, MBA, ALC Commercial Broker AndrewD@premiermail.net

Matthew Stepan, CCIM Commercial Associate MattS@premiermail.net

28410 Bonita Crossings Blvd., STE 225 Bonita Springs, FL 34135 239.992.1200 www.premcomm.com





# **NORTH VIEWS**