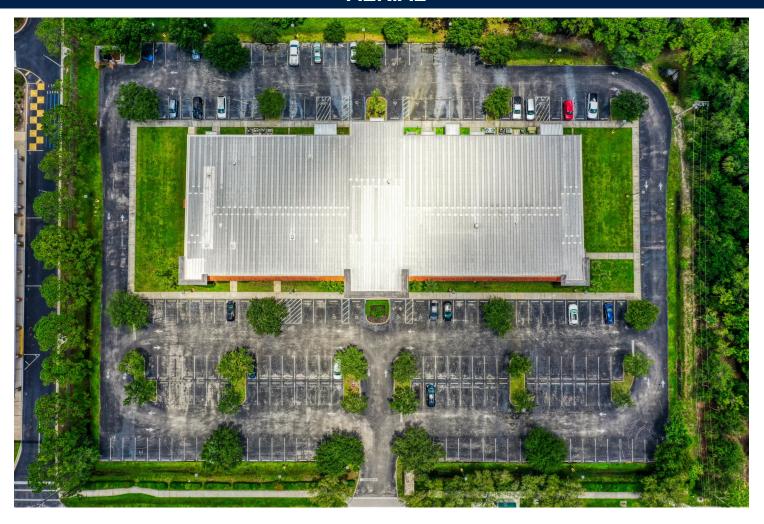

th Street Immokalee, FL 34142

### **FOR SALE**



PREMISES:

Commercial office building (Built in 2002)

Well maintained and professionally managed

Rare opportunity in a small office market

Abundant parking

Versatile building layout for end user or investor

SIZE: Building Size: 28,596 SF

Land: 3.84 +/- Acres

**SALE PRICE:** \$4,475,000

**CALL FOR DETAILS INCOME AND EXPENSES:** 

**ZONING:** Collier County - Estate District

Approval for Rezone to Commercial Planned Development

expected September 2024

**LOCATION:** Located adjacent to CCPS Bethune Education Center, close to S. 1st Street (Immokalee Rd) and Seminole Casino and Hotel.





areerSource

SOUTHWEST FLORIDA

750

**AVOW HOSPICE** 

CHILDREN'S NETWORK DBPR OFFICE OF COMPLIANCE

239.992.1200



# FLOOR PLAN



## AERIAL





#### **EAST VIEW**



Andrew DeSalvo, MBA, ALC Commercial Broker AndrewD@premiermail.net

Matthew Stepan, CCIM Commercial Associate MattS@premiermail.net

28410 Bonita Crossings Blvd., STE 225 Bonita Springs, FL 34135 239.992.1200 www.premcomm.com





# **NORTH VIEWS**