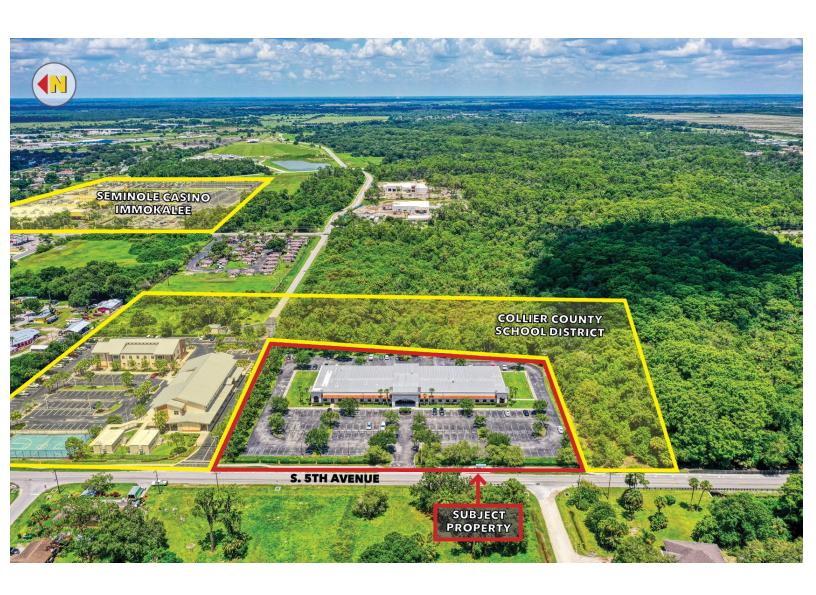

expected September 2024

**LOCATION:** Located adjacent to CCPS Bethune Education Center, close to S. 1st Street (Immokalee Rd) and Seminole Casino and Hotel.

areerSource

SOUTHWEST FLORIDA

750

**AVOW HOSPICE** 