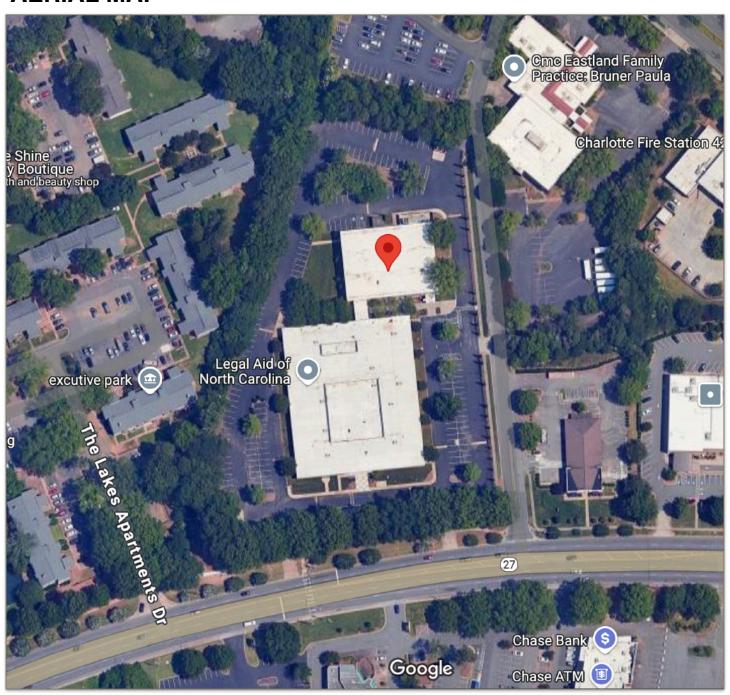

# **AERIAL MAP**

Broker 704.575.0667 Mobile jv@kwcommercial.com

#### LOCATION:

Suite B 5535 Albemarle Rd Charlotte, NC 28212

#### SUMMARY:

Introducing a highly versatile office space spanning 4074 square feet, suitable for office, medical, educational, call center, training center, financial, and medical supplier uses.

Albemarle Rd serves as a major connector within the Charlotte metro area, ensuring easy access for customers and employees. The property's location near Independence Boulevard and N Sharon Amity Rd means that businesses can draw not only from East Charlotte's dense residential neighborhoods but also from the surrounding communities and the larger metro area.