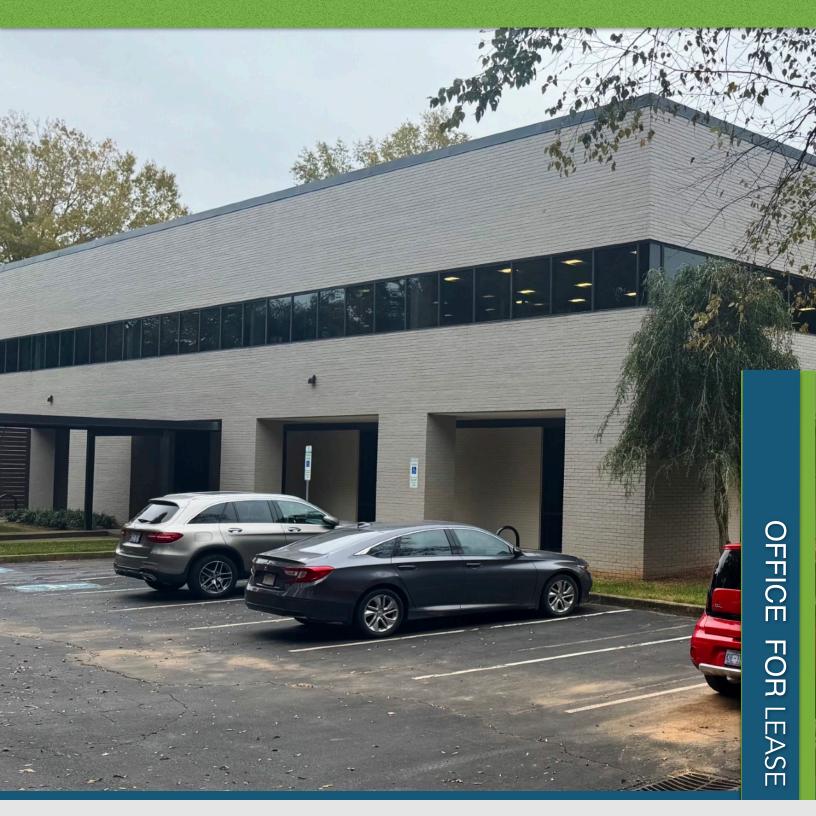

# 5535 ALBEMARLE RD, CHARLOTTE, NC 28212 4074 SF Office for Lease

5925 Carnegie Blvd, Suite 250 Charlotte, NC, 28209 www.kwcommercial.com

## 4074 SF Space for Lease

#### LOCATION:

Suite B 5535 Albemarle Rd Charlotte, NC 28212

#### **PROPERTY INFO:**

- Newly renovated building
- Close to N Sharon Amity Rd & E Independence Blvd
- · Ample staff and client parking
- · Common area bathrooms adjoining the suite
- · Build-out required.
- A rent-free period is available to offset the tenant's responsibility for covering tenant improvements (TI).

#### SUMMARY:

Introducing a highly versatile office space spanning 4074 square feet, suitable for office, medical, educational, call center, training center, financial, and medical supplier uses.

Albemarle Rd serves as a major connector within the Charlotte metro area, ensuring easy access for customers and employees. The property's location near Independence Boulevard and N Sharon Amity Rd means that businesses can draw not only from East Charlotte's dense residential neighborhoods but also from the surrounding communities and the larger metro area.