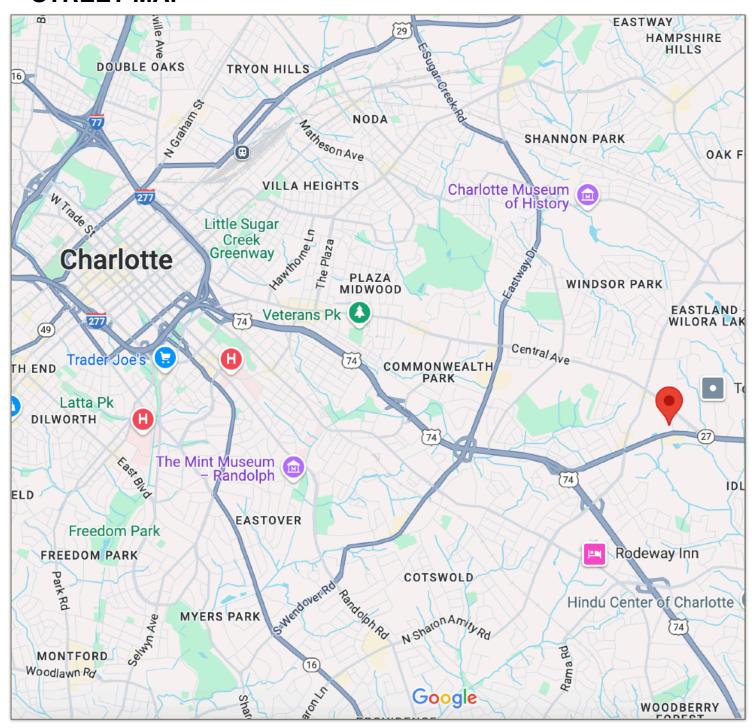

## STREET MAP

5925 Carnegie Blvd, Suite 250 Charlotte, NC, 28209 www.kwcommercial.com

#### LOCATION:

Suite B 5535 Albemarle Rd Charlotte, NC 28212

#### SUMMARY:

Introducing a highly versatile office space spanning 4074 square feet, suitable for office, medical, educational, call center, training center, financial, and medical supplier uses.

Albemarle Rd serves as a major connector within the Charlotte metro area, ensuring easy access for customers and employees. The property's location near Independence Boulevard and N Sharon Amity Rd means that businesses can draw not only from East Charlotte's dense residential neighborhoods but also from the surrounding communities and the larger metro area.