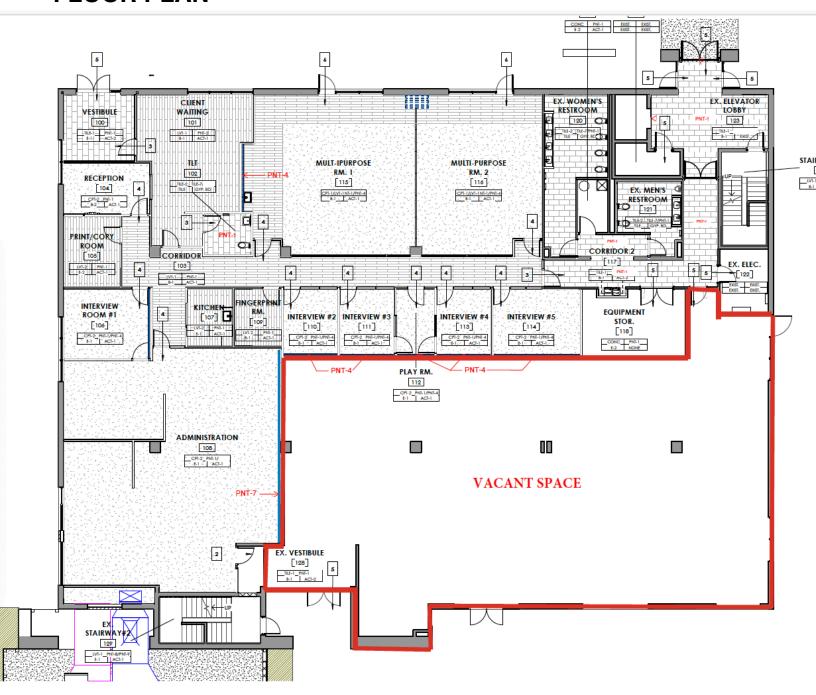

# **FLOOR PLAN**

5925 Carnegie Blvd, Suite 250 Charlotte, NC, 28209 www.kwcommercial.com

The layout is fully customizable to meet the unique requirements of various business types. The unit is currently a vanilla shell, with concrete floors, surrounding walls, and large windows. The interior will need to be built out by the tenant.