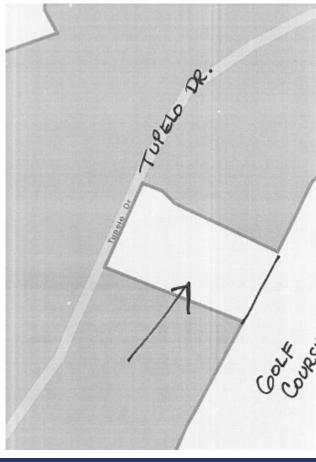

## **MULTI-FAMILY LOT**

**FOR SALE** 

CHICORA REAL ESTATE

0.41 Acre Lot on Tupleo Drive Aberdeen Golf Course, Longs, SC

## PROPERTY OVERVIEW

Located on the green at the beautiful Aberdeen golf course. Only multi-family lot remaining in this golf community. Accommodates a 9 unit condo complex.

Priced to sell.

## **DETAILS**

PRICE: \$55,000

Acres: 0.41 Acres

**TMS #**: 102-00-03-059

Zoned: G-R

MLS #: 1614884