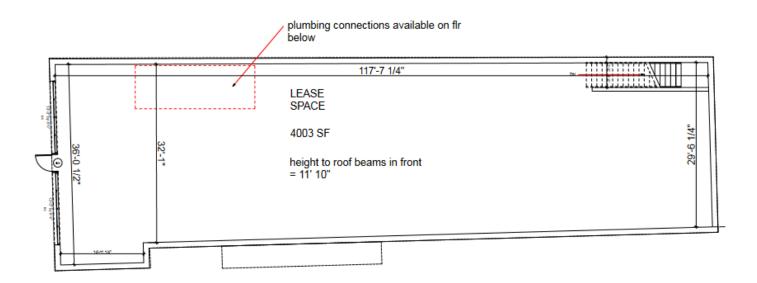

## FLOOR PLAN

## HIGHLIGHTS

- ±4,003 square feet of office/retail space for sublease along the
   8th Ave corridor
- 2<sup>nd</sup> Floor level available; entire 1<sup>st</sup> floor and accompanying parking is currently leased
- Approximately ±3,500 feet to the Music City Convention
   Center
- 7 Parking spaces
- Rate: Call for Pricing
- The property offers 120' of frontage on 8th Ave S.
- Premier central location minutes from Downtown, The Gulch,
   We-Ho, 12 South, Melrose, Fairgrounds, and Berry Hill
- According to TDOT, over 17,000 cars go down 8th Ave S. daily
- The 8th Avenue South corridor is home to several unique businesses