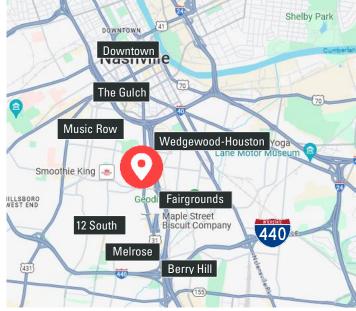

## HIGHLIGHTS

- ±4,003 square feet of office/retail space for sublease along the
   8th Ave corridor
- 2<sup>nd</sup> Floor level available; entire 1<sup>st</sup> floor and accompanying parking is currently leased
- Approximately ±3,500 feet to the Music City Convention
   Center
- 7 Parking spaces
- Rate: Call for Pricing
- The property offers 120' of frontage on 8th Ave S.
- Premier central location minutes from Downtown, The Gulch,
   We-Ho, 12 South, Melrose, Fairgrounds, and Berry Hill
- According to TDOT, over 17,000 cars go down 8th Ave S. daily
- The 8th Avenue South corridor is home to several unique businesses