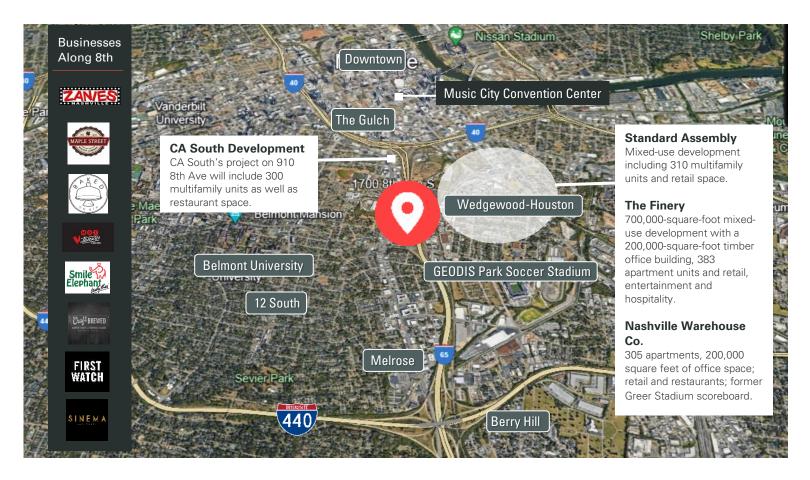

## HIGHLIGHTS

- ±4,003 square feet of office/retail space for sublease along the
   8th Ave corridor
- 2<sup>nd</sup> Floor level available; entire 1<sup>st</sup> floor and accompanying parking is currently leased
- Approximately ±3,500 feet to the Music City Convention
   Center
- 7 Parking spaces
- Rate: Call for Pricing
- The property offers 120' of frontage on 8th Ave S.
- Premier central location minutes from Downtown, The Gulch,
   We-Ho, 12 South, Melrose, Fairgrounds, and Berry Hill
- According to TDOT, over 17,000 cars go down 8th Ave S. daily
- The 8th Avenue South corridor is home to several unique businesses

1700 8th Ave S. Nashville, TN 37203 Davidson County