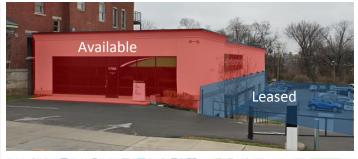

## HIGHLIGHTS

- ±4,003 square feet of office/retail space for sublease along the
   8th Ave corridor
- 2<sup>nd</sup> Floor level available; entire 1<sup>st</sup> floor and accompanying parking is currently leased
- Approximately ±3,500 feet to the Music City Convention
   Center
- 7 Parking spaces
- Rate: Call for Pricing
- The property offers 120' of frontage on 8th Ave S.
- Premier central location minutes from Downtown, The Gulch,
   We-Ho, 12 South, Melrose, Fairgrounds, and Berry Hill
- According to TDOT, over 17,000 cars go down 8th Ave S. daily
- The 8th Avenue South corridor is home to several unique businesses