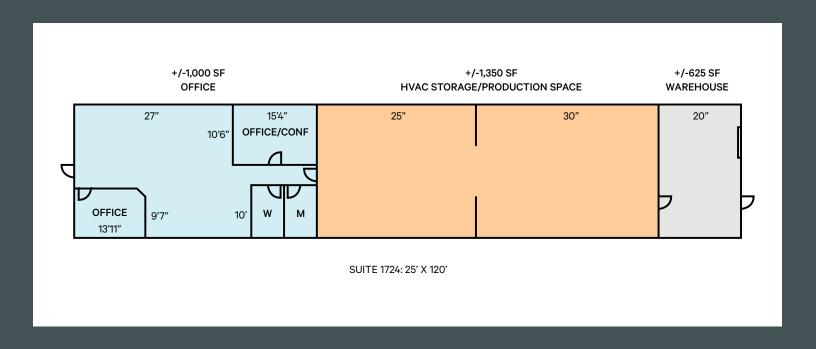

# 285 West Central

285 West Central Pkwy Suite 1724 Altamonte Springs, FL 32714

3,000 SF Total | ±1,000 SF Office | ±1,350 SF HVAC Storage | Grade Level Loading

285 W. Central Pkwy, Altamonte Springs, FL 32714

#### **SUITE FEATURES**

- + 3,000 SF Available
- + ±1,000 SF Office
- + 17' Minimum Clear Height
- + Ease of Access to I-4 Express

- + ±1,350 HVAC Storage Space
- + Grade Level Loading Door
- + 2.3/1000 SF Parking Ratio
- + Near Numerous Amenities