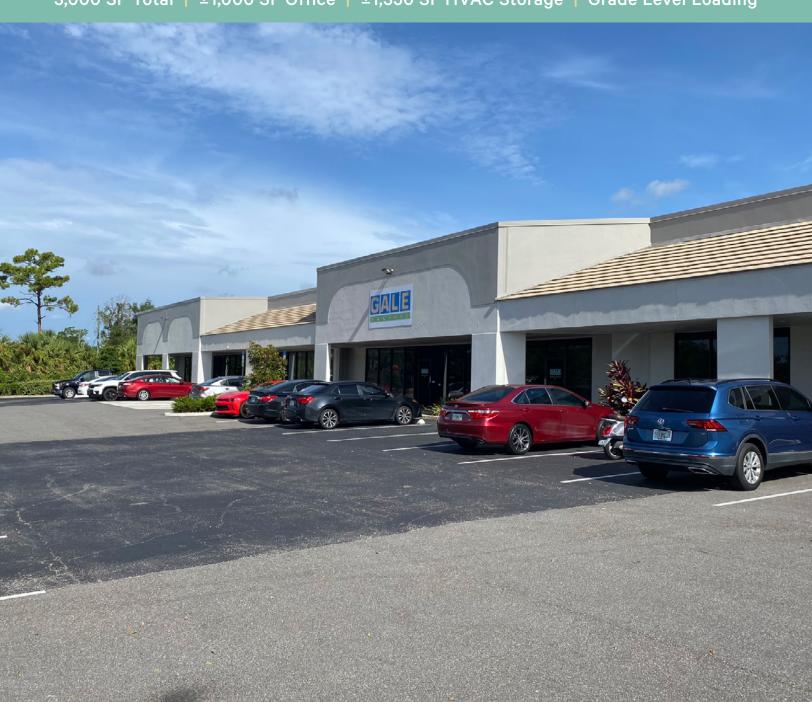

# 285 West Central

285 West Central Pkwy Suite 1724 Altamonte Springs, FL 32714

3,000 SF Total | ±1,000 SF Office | ±1,350 SF HVAC Storage | Grade Level Loading

285 W. Central Pkwy, Altamonte Springs, FL 32714

### **LOCATION HIGHLIGHTS**

285 W. Central Parkway is a well-manicured flex/office/industrial building immediately adjacent to the Central Parkway I-4 Express exit. Minutes from the Altamonte Mall and a host of dining and shopping options, the building offers a multitude of amenities for employees.