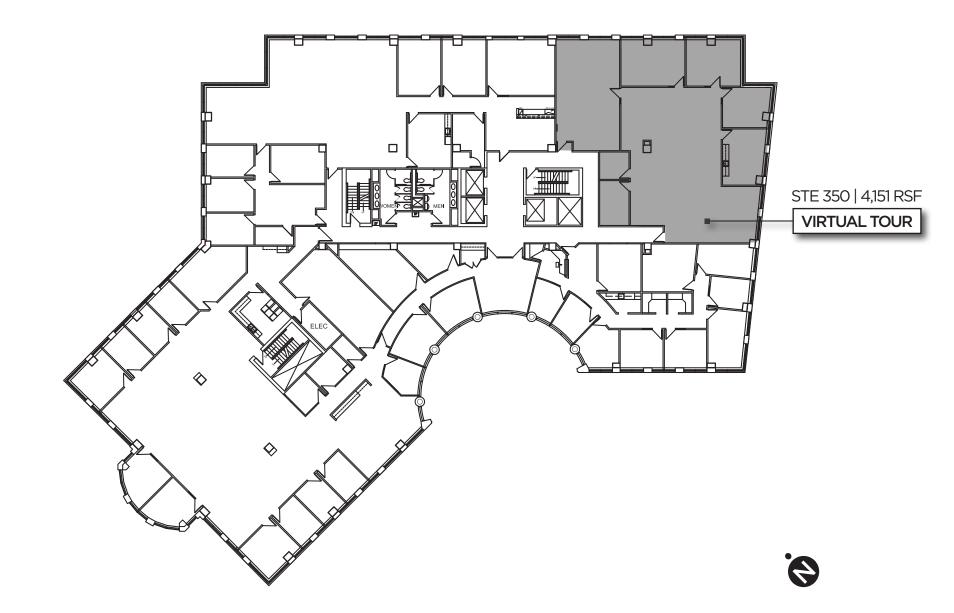

# **7015** COLLEGE

#### SUITES RANGING FROM 4,151 - 5,058 SF

PARKING RATIO: 3.4 / 1,000 (1:1,000 COVERED PARKING)

#### DELI LOCATED WITHIN THE BUILDING

### 3RD FLOOR - 7015 COLLEGE