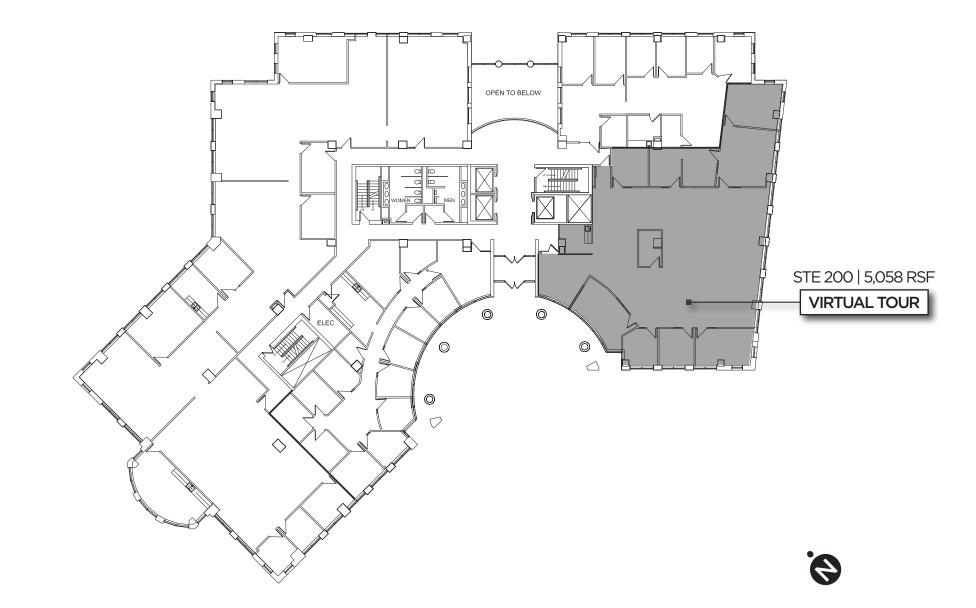

### 2ND FLOOR - 7015 COLLEGE

#### SUITES RANGING FROM 4,151 - 5,058 SF

PARKING RATIO: 3.4 / 1,000 (1:1,000 COVERED PARKING)