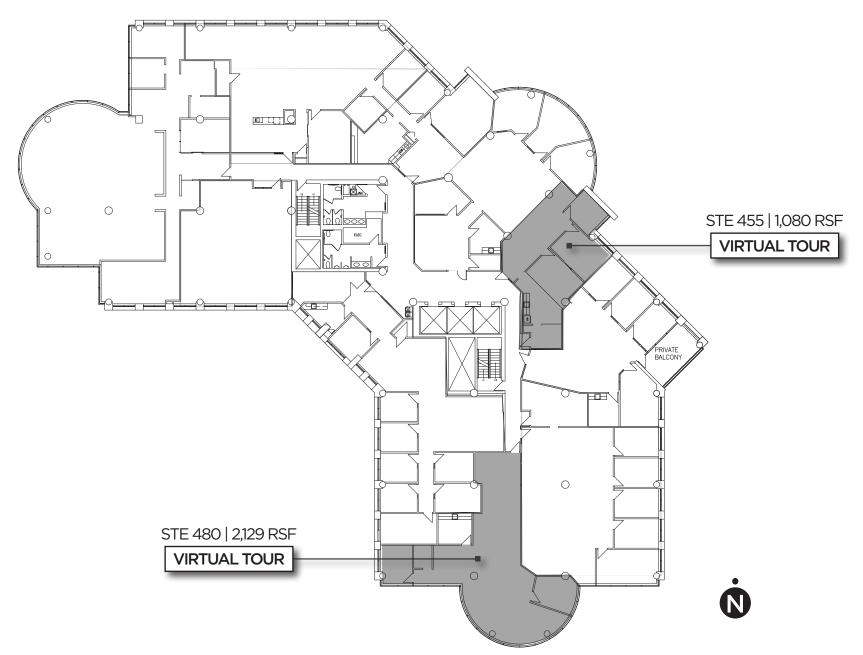

OUTDOOR PATIOS, PERFECT FOR MEETINGS OR RELAXATION
- 2023 "AWARD FOR LANDSCAPE EXCELLENCE"

- REFRESHED COMMON SPACES
- ON-SITE PROPERTY MANAGEMENT
- CLOSE PROXIMITY TO OP CONVENTION CENTER, EQUITY BANK, AND NUMEROUS HOTELS AND RESTAURANTS

## 7007 COLLEGE

PARKING RATIO: 3.8 / 1,000

FITNESS CENTER LOCATED WITHIN THE BUILDING

NEW CONCRETE WORK, LANDSCAPING, AND PATIOS



Park Renaissance







## 1ST FLOOR - 7007 COLLEGE





The information used to create this brochure was gathered from sources deemed reliable. Though we do not doubt its accuracy, we do not guarantee or warranty it. You and your advisors should conduct a careful independent investigation of the information to determine your satisfaction and suitability.

## 3RD FLOOR - 7007 COLLEGE





### 4TH FLOOR - 7007 COLLEGE





The information used to create this brochure was gathered from sources deemed reliable. Though we do not doubt its accuracy, we do not guarantee or warranty it. You and your advisors should conduct a careful independent investigation of the information to determine your satisfaction and suitability.

### 6TH FLOOR - 7007 COLLEGE





The information used to create this brochure was gathered from sources deemed reliable. Though we do not doubt its accuracy, we do not guarantee or warranty it. You and your advisors should conduct a careful independent investigation of the information to determine your satisfaction and suitability.

# **7015** COLLEGE







#### SUITES RANGING FROM 4,151 - 5,058 SF

PARKING RATIO: 3.4 / 1,000 (1:1,000 COVERED PARKING)

#### DELI LOCATED WITHIN THE BUILDING