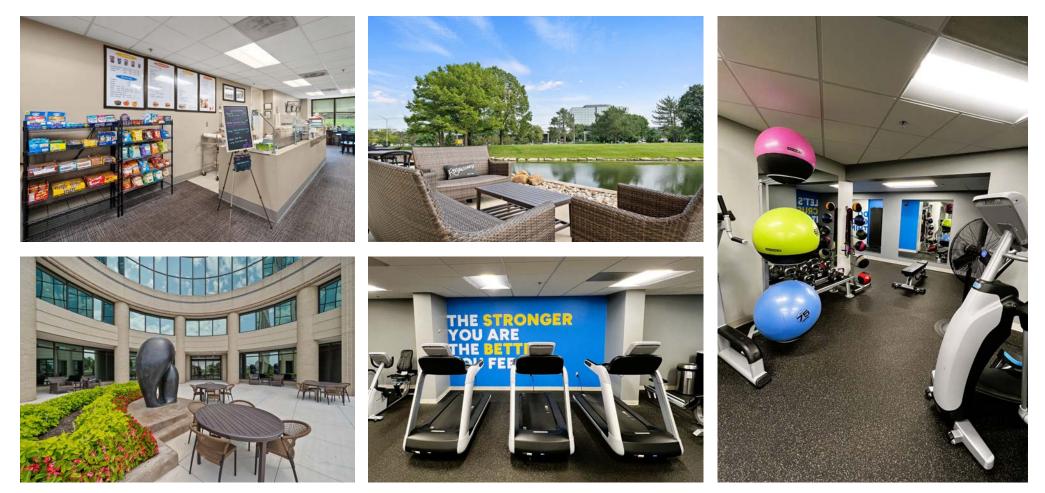

### SHARED BUILDING AMENITIES

- ON-SITE DELI
- NEW FITNESS CENTER WITH SHOWERS
- OUTDOOR PATIOS, PERFECT FOR MEETINGS OR RELAXATION
- 2023 "AWARD FOR LANDSCAPE EXCELLENCE"

- REFRESHED COMMON SPACES
- ON-SITE PROPERTY MANAGEMENT
- CLOSE PROXIMITY TO OP CONVENTION CENTER, EQUITY BANK, AND NUMEROUS HOTELS AND RESTAURANTS