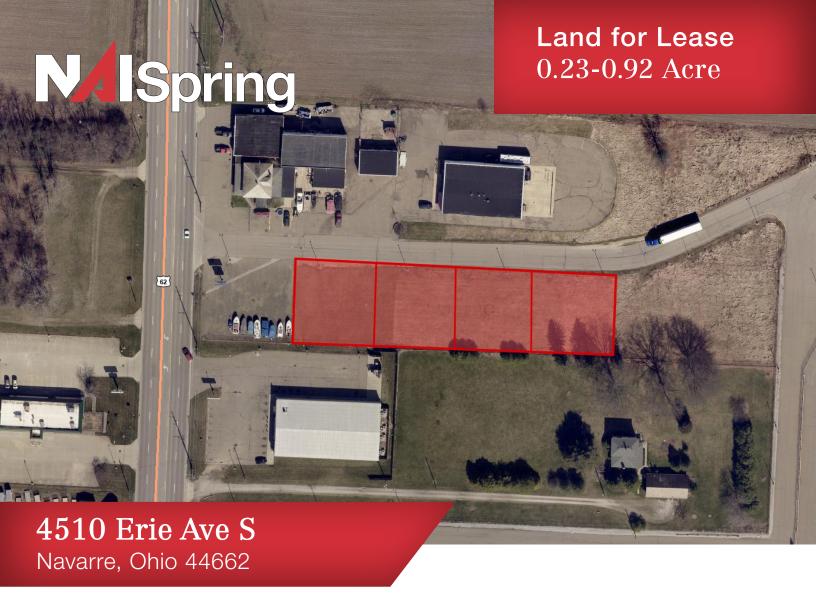

| LEASE RATE    | \$1,500/MONTH |
|---------------|---------------|
| ZONING        | Mas-I1        |
| TRAFFIC COUNT | 13,106 AADT   |
| TOPOGRAPHY    | LEVEL         |
| DIMENSIONS    | 100' X 100'   |

## **Property Features**

- Four (4) 100' x 100' plots of ground for lease. \$1,500-\$6,000/month.
- Can be leased individually or all together.
- Located in growing retail trade area in the Navarre/ Massillon area.
- Great visibility from Rt. 21 with high traffic counts.