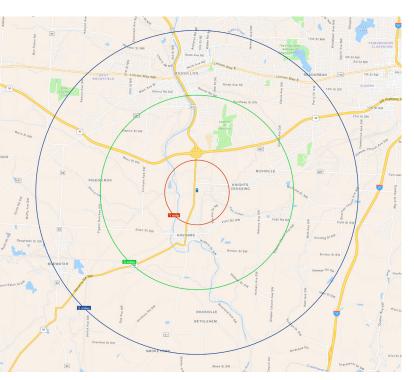

8234 Pittsburg Ave NW North Canton, OH 44720 +1 330 966 8800 naispring.com

5 Miles

3 Miles

## **DEMOGRAPHIC 2023 SUMMARY**

|                               | i iville | 3 Milles | 5 Miles  |
|-------------------------------|----------|----------|----------|
| Population                    | 699      | 12,381   | 55,585   |
| Households                    | 348      | 5,140 2  | 3,585    |
| Families                      | 203      | 3,310    | 14,861   |
| Average Household Size        | 1.94     | 2.31     | 2.31     |
| Owner Occupied Housing Units  | 287      | 3,786    | 16,660   |
| Renter Occupied Housing Units | 61       | 1,354    | 6,925    |
| Median Age                    | 55.1     | 44.8     | 43.7     |
| Median Household Income       | \$64,232 | \$58,793 | \$56,668 |
| Average Household Income      | \$78,987 | \$76,301 | \$74,129 |
|                               |          |          |          |

1 Mile