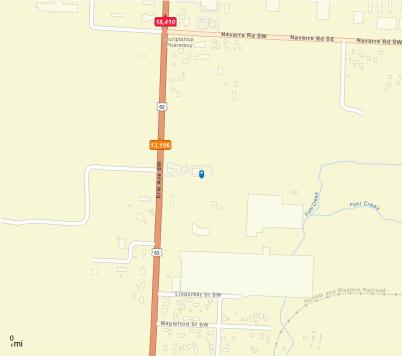

| LEASE RATE    | \$1,500/MONTH |
|---------------|---------------|
| ZONING        | Mas-I1        |
| TRAFFIC COUNT | 13,106 AADT   |
| TOPOGRAPHY    | LEVEL         |
| DIMENSIONS    | 100' X 100'   |

## **Property Features**

- Four (4) 100' x 100' plots of ground for lease. \$1,500-\$6,000/month.
- Can be leased individually or all together.
- Located in growing retail trade area in the Navarre/ Massillon area.
- Great visibility from Rt. 21 with high traffic counts.