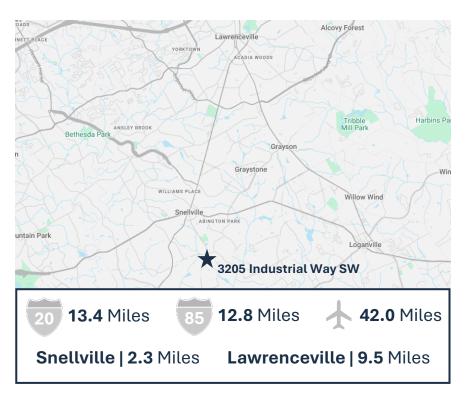

# ±1,500 – 3,000 SF

Industrial Space For Lease

### Fourth Capital

## 3205 Industrial Way SW, Snellville, GA 30039





#### **Property Highlights**

- ± 1,500 3,000 SF office / warehouse units available
- Newly renovated
- One (1) drive-in door (10' X 12')
- 14' ceiling height
- M1 zoning
- Strategic Location

#### Leasing Contacts

Murray Gray M (404) 384-4524 Murray@fourth-capital.com

Braden Payne M (336) 944-2171 Braden@fourth-capital.com



Industrial Space For Lease

Fourth Capital

## 3205 Industrial Way SW, Snellville, GA 30039



Suite 400 ± 1,500 SF

# ±1,500 – 3,000 SF

Industrial Space For Lease

### Fourth Capital

### 3205 Industrial Way SW, Snellville, GA 30039





No warranty or representation, expressed or implied, is made as to the accuracy of the information contained herein, and same is submitted subject to error and omissions.