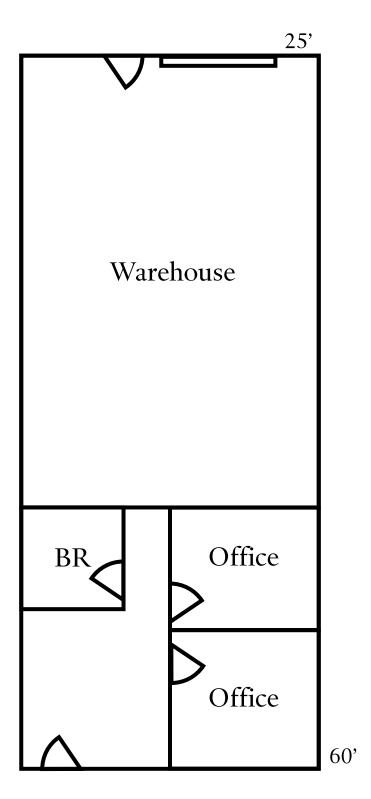

# ±1,500 – 3,000 SF

Industrial Space For Lease

### Fourth Capital

## 3205 Industrial Way SW, Snellville, GA 30039





#### **Property Highlights**

- ± 1,500 3,000 SF office / warehouse units available
- Newly renovated
- One (1) drive-in door (10' X 12')
- 14' ceiling height
- M1 zoning
- Strategic Location

#### Leasing Contacts

Murray Gray M (404) 384-4524 Murray@fourth-capital.com

Braden Payne M (336) 944-2171 Braden@fourth-capital.com



Industrial Space For Lease

Fourth Capital

## 3205 Industrial Way SW, Snellville, GA 30039



Suite 400 ± 1,500 SF

# ±1,500 – 3,000 SF

Industrial Space For Lease

### Fourth Capital

### 3205 Industrial Way SW, Snellville, GA 30039





No warranty or representation, expressed or implied, is made as to the accuracy of the information contained herein, and same is submitted subject to error and omissions.