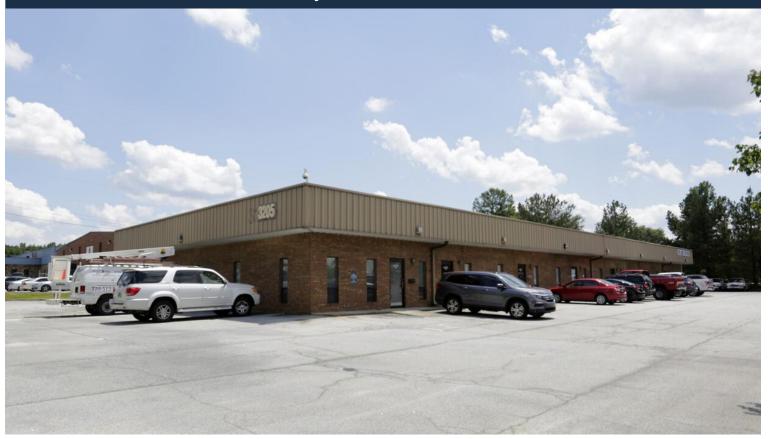

## 3205 Industrial Way SW, Snellville, GA 30039

#### **Property Highlights**

- ± 1,500 3,000 SF office / warehouse units available
- Newly renovated
- One (1) drive-in door (10' X 12')
- 14' ceiling height
- M1 zoning
- Strategic Location