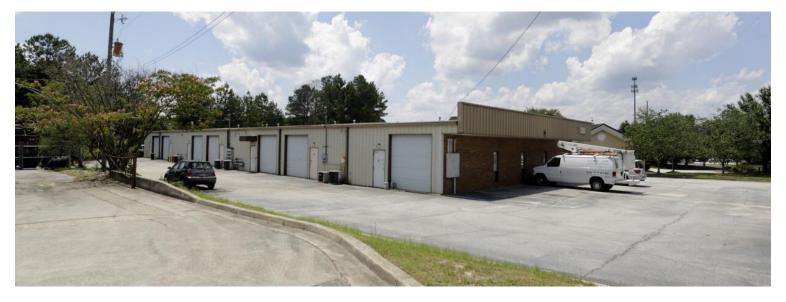

## 3205 Industrial Way SW, Snellville, GA 30039

#### **Property Highlights**

- ± 1,500 3,000 SF office / warehouse units available
- Newly renovated
- One (1) drive-in door (10' X 12')
- 14' ceiling height
- M1 zoning
- Strategic Location