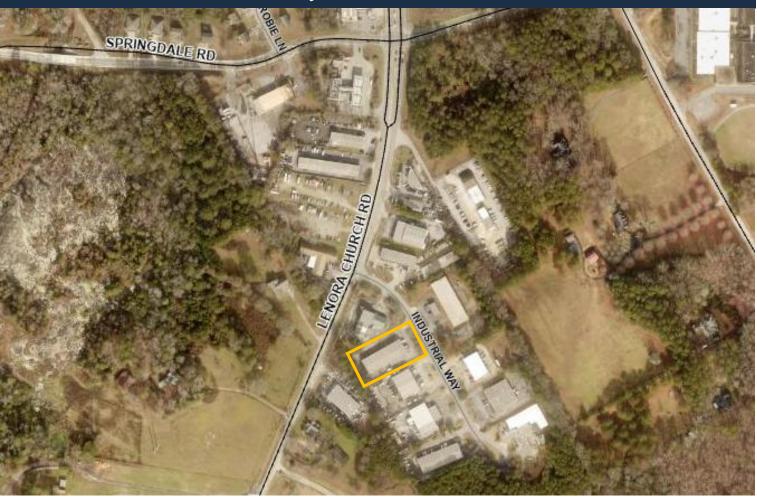

# ±1,500 – 3,000 SF

Industrial Space For Lease

### Fourth Capital

## 3205 Industrial Way SW, Snellville, GA 30039





#### **Property Highlights**

- ± 1,500 3,000 SF office / warehouse units available
- Newly renovated
- One (1) drive-in door (10' X 12')
- 14' ceiling height
- M1 zoning
- Strategic Location

#### Leasing Contacts

Murray Gray M (404) 384-4524 Murray@fourth-capital.com

Braden Payne M (336) 944-2171 Braden@fourth-capital.com



Industrial Space For Lease

Fourth Capital

## 3205 Industrial Way SW, Snellville, GA 30039



Suite 400 ± 1,500 SF

# ±1,500 – 3,000 SF

Industrial Space For Lease

### Fourth Capital

### 3205 Industrial Way SW, Snellville, GA 30039





No warranty or representation, expressed or implied, is made as to the accuracy of the information contained herein, and same is submitted subject to error and omissions.