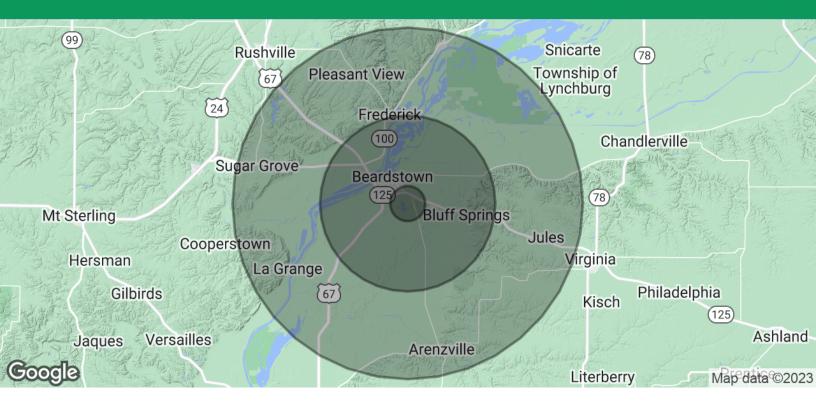

### Demographics

100 Forest Lane, Beardstown, IL 62618

| POPULATION           | 1 MILE | 5 MILES | 10 MILES |
|----------------------|--------|---------|----------|
| Total Population     | 144    | 6,771   | 10,029   |
| Average Age          | 45.1   | 37.3    | 40.3     |
| Average Age (Male)   | 37.4   | 35.8    | 39.0     |
| Average Age (Female) | 48.5   | 37.4    | 40.6     |

| HOUSEHOLDS & INCOME | 1 MILE   | 5 MILES  | 10 MILES  |
|---------------------|----------|----------|-----------|
| Total Households    | 71       | 3,047    | 4,623     |
| # Of Persons Per HH | 2.0      | 2.2      | 2.2       |
| Average HH Income   | \$53,429 | \$50,763 | \$56,064  |
| Average House Value | \$85,875 | \$82,119 | \$101,520 |