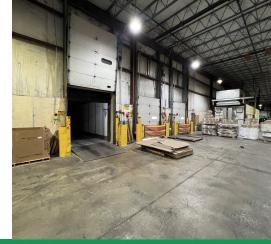

# Property Pictures

100 Forest Lane, Beardstown, IL 62618

Zane Peterson Managing Broker, CCIM 217.422.3335 zane@mainplace.us

101 S Main Street || Suite 800 || Decatur, IL 62523

#### **PROPERTY OVERVIEW**

The property totals 70,000 square feet of warehouse space, located on a spacious 6.7 acre parcel in the Evergreen Industrial Park. Well maintained steel frame warehouse constructed in 1997. 220ft by 300ft configuration with additional 4,000 square feet of finished office. Clear height of 24 feet with 50x50 column width spacing. A total of six dock doors (3 on East side, 3 on North side) and one 14ft overhead drive-in. New warehouse furnace system installed Spring of 2023. Wet sprinkler system. Small warehouse office, shipping office, and restrooms. The office layout includes six executive offices, conference room, server closet, break room, and lunch room. Situated in Beardstown, Illinois in Cass County. Beardstown is a community situated on the Illinois River with agricultural logistics strengths with rail, barge, and trucking transportation.