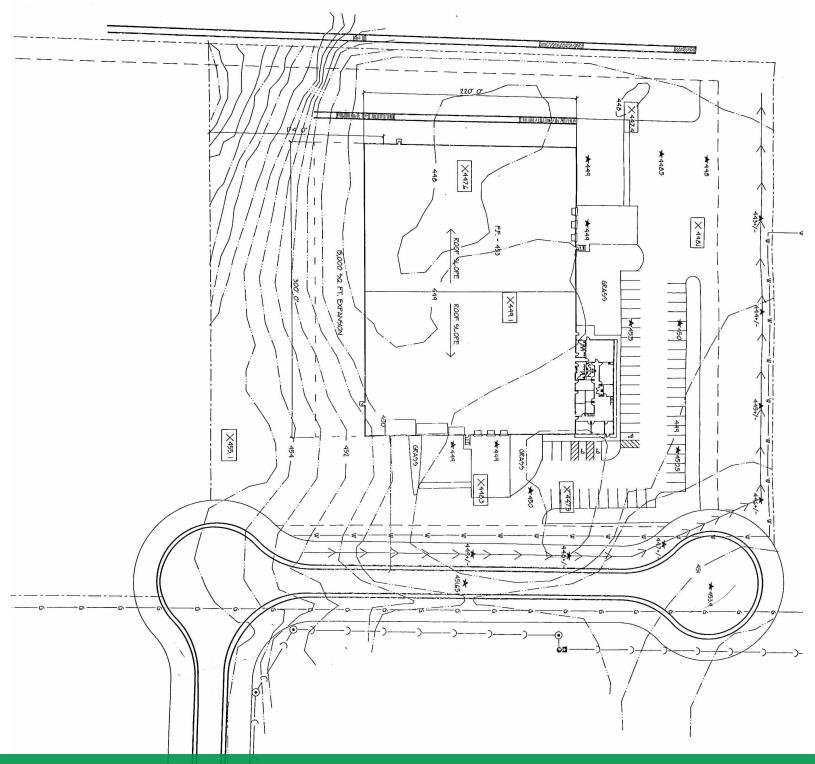

### Aerial View 100 Forest Lane, Beardstown, IL 62618

Zane Peterson Managing Broker, CCIM 217.422.3335 zane@mainplace.us

101 S Main Street || Suite 800 || Decatur, IL 62523

Building Floor Plan

100 Forest Lane, Beardstown, IL 62618

#### **PROPERTY OVERVIEW**

The property totals 70,000 square feet of warehouse space, located on a spacious 6.7 acre parcel in the Evergreen Industrial Park. Well maintained steel frame warehouse constructed in 1997. 220ft by 300ft configuration with additional 4,000 square feet of finished office. Clear height of 24 feet with 50x50 column width spacing. A total of six dock doors (3 on East side, 3 on North side) and one 14ft overhead drive-in. New warehouse furnace system installed Spring of 2023. Wet sprinkler system. Small warehouse office, shipping office, and restrooms. The office layout includes six executive offices, conference room, server closet, break room, and lunch room. Situated in Beardstown, Illinois in Cass County. Beardstown is a community situated on the Illinois River with agricultural logistics strengths with rail, barge, and trucking transportation.