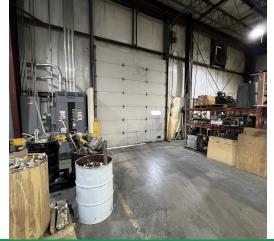

# Property Pictures

100 Forest Lane, Beardstown, IL 62618

Zane Peterson Managing Broker, CCIM 217.422.3335 zane@mainplace.us

101 S Main Street || Suite 800 || Decatur, IL 62523

#### **PROPERTY OVERVIEW**

The property totals 70,000 square feet of warehouse space, located on a spacious 6.7 acre parcel in the Evergreen Industrial Park. Well maintained steel frame warehouse constructed in 1997. 220ft by 300ft configuration with additional 4,000 square feet of finished office. Clear height of 24 feet with 50x50 column width spacing. A total of six dock doors (3 on East side, 3 on North side) and one 14ft overhead drive-in. New warehouse furnace system installed Spring of 2023. Wet sprinkler system. Small warehouse office, shipping office, and restrooms. The office layout includes six executive offices, conference room, server closet, break room, and lunch room. Situated in Beardstown, Illinois in Cass County. Beardstown is a community situated on the Illinois River with agricultural logistics strengths with rail, barge, and trucking transportation.