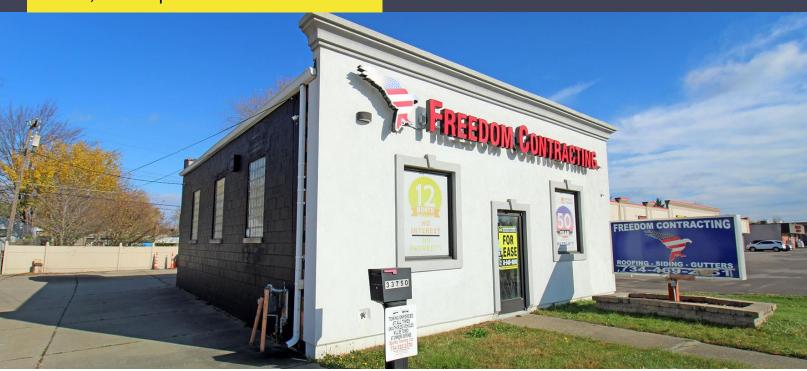

# 33750 FORD ROAD WESTLAND, MICHIGAN

RETAIL/OFFICE FOR LEASE 600-1,200 Square Feet Available

### **PROPERTY FEATURES**

- 1,200 square feet available
- Opportunity to lease just the office or storage (600 square feet each)
- Recently updated to move-in condition
- Located on well-traveled Ford Road
- Good demographics and traffic counts
- Lease Rate: \$2,000/month NNN