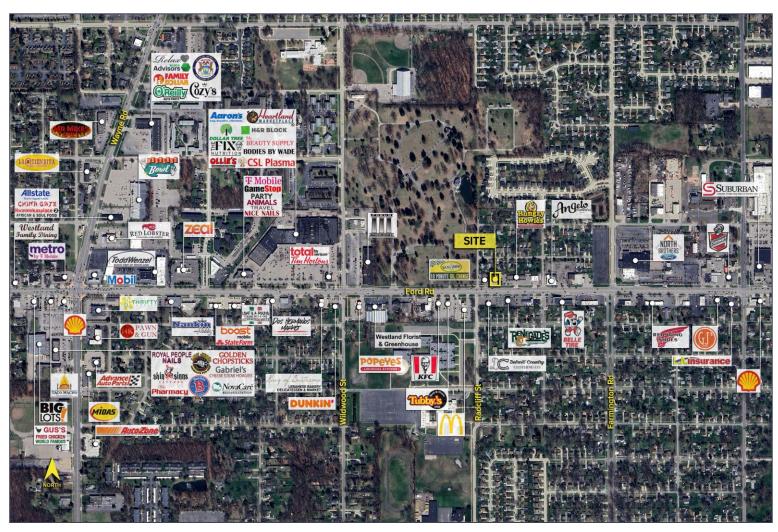

Site Plan

For more information, please contact:

JUSTIN GAFFREY (248) 799 3143 jgaffrey@signatureassociates.com SIGNATURE ASSOCIATES

| DEMOGRAPHICS |            |                |
|--------------|------------|----------------|
|              | POPULATION | MED. HH INCOME |
| 1 MILE       | 12,456     | \$62,569       |
| 3 MILE       | 114,818    | \$66,020       |
| 5 MILE       | 266,468    | \$71,692       |