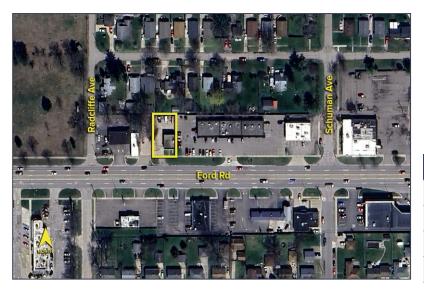

Site Plan

For more information, please contact:

JUSTIN GAFFREY (248) 799 3143 jgaffrey@signatureassociates.com SIGNATURE ASSOCIATES

| DEMOGRAPHICS |            |                |
|--------------|------------|----------------|
|              | POPULATION | MED. HH INCOME |
| 1 MILE       | 12,456     | \$62,569       |
| 3 MILE       | 114,818    | \$66,020       |
| 5 MILE       | 266,468    | \$71,692       |

| TRAFFIC COUNTS (TWO-WAY) |                            |  |
|--------------------------|----------------------------|--|
| 41,421                   | Ford Rd. E of Wildwood St. |  |
| 41,230                   | Ford Rd. W of Wildwood St. |  |
| 6,454                    | Wildwood St. N of Ford Rd. |  |
| 6,300                    | Wildwood St. S of Ford Rd. |  |