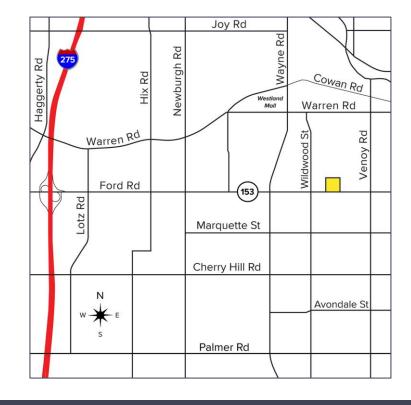

Site Plan

For more information, please contact:

JUSTIN GAFFREY (248) 799 3143 jgaffrey@signatureassociates.com SIGNATURE ASSOCIATES

| DEMOGRAPHICS |            |                |
|--------------|------------|----------------|
|              | POPULATION | MED. HH INCOME |
| 1 MILE       | 12,456     | \$62,569       |
| 3 MILE       | 114,818    | \$66,020       |
| 5 MILE       | 266,468    | \$71,692       |

| TRAFFIC COUNTS (TWO-WAY) |                            |  |
|--------------------------|----------------------------|--|
| 41,421                   | Ford Rd. E of Wildwood St. |  |
| 41,230                   | Ford Rd. W of Wildwood St. |  |
| 6,454                    | Wildwood St. N of Ford Rd. |  |
| 6,300                    | Wildwood St. S of Ford Rd. |  |