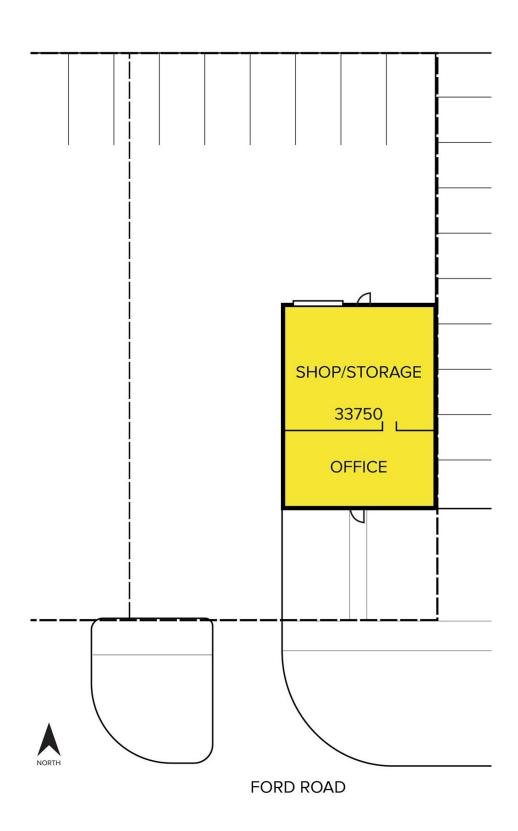

Site Plan

For more information, please contact:

JUSTIN GAFFREY (248) 799 3143 jgaffrey@signatureassociates.com SIGNATURE ASSOCIATES

| DEMOGRAPHICS |            |                |
|--------------|------------|----------------|
|              | POPULATION | MED. HH INCOME |
| 1 MILE       | 12,456     | \$62,569       |
| 3 MILE       | 114,818    | \$66,020       |
| 5 MILE       | 266,468    | \$71,692       |