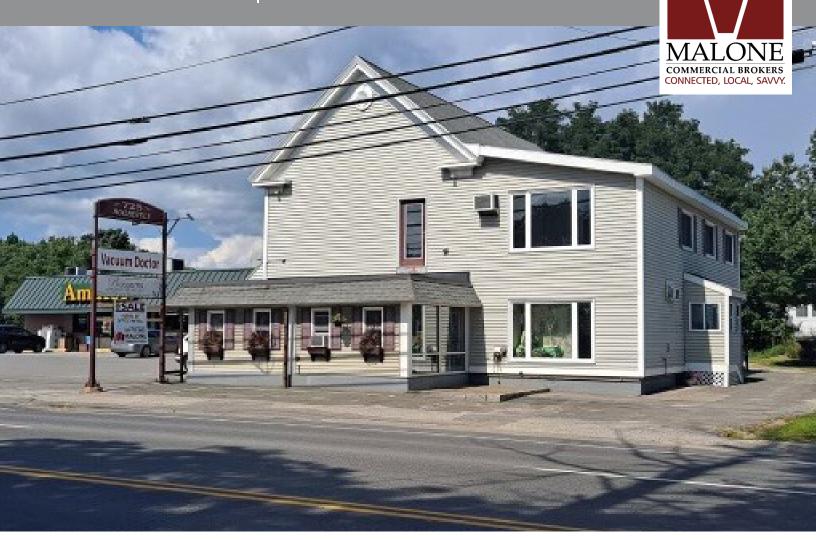

# FOR SALE | COMMERCIAL BUILDING

725 Roosevelt Trail | Windham

#### **COMMERCIAL BUILDING**

4,808± SF free standing building with three units

On-site parking for 10-12 vehicles

Excellent visibility on US Route 302, next to Amato's

Second floor has residential conversion potential

**SIGNAGE**: Large pylon

PARKING: On-site parking for 10-12 vehicles

**ZONING**: Commercial

**TAXES**: \$4,405