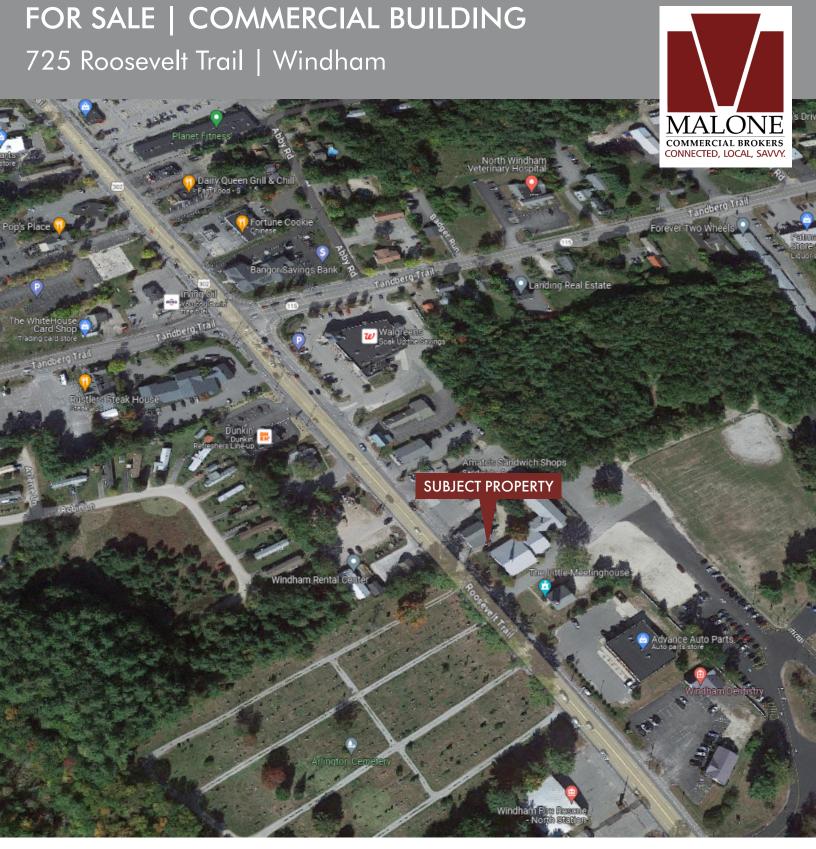

# FOR SALE | COMMERCIAL BUILDING

725 Roosevelt Trail | Windham

## 725 Roosevelt Trail | Windham

**OWNER**: Heidrich

**DEED:** Book 33842 Page 0153

ASSESSOR: Map 67 Lot 19

**LOT SIZE**: 0.25± AC

BUILDING SIZE: 4,808± SF

YEAR BUILT: 1900

**CONSTRUCTION**: Wood-frame