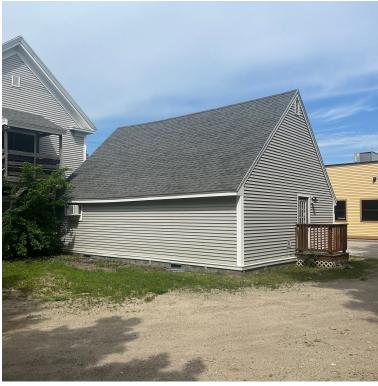

ntial conversion potential

SALE PRICE: \$749,000



ANDREW INGALLS 207.358.7024 D 207.671.6162 C andrew@malonecb.com

#### MALONE COMMERCIAL BROKERS

5 Moulton Street • Suite 3
Portland, ME 04101
207.772.2422 • malonecb.com

### PROPERTY SUMMARY

## 725 Roosevelt Trail | Windham



**OWNER**: Heidrich

**DEED:** Book 33842 Page 0153

ASSESSOR: Map 67 Lot 19

**LOT SIZE**: 0.25± AC

BUILDING SIZE: 4,808± SF

YEAR BUILT: 1900

**CONSTRUCTION**: Wood-frame

**ROOF**: Pitched, shingle

SIDING: Vinyl

FLOORING: Wood and carpet mix

CEILING HEIGHT: 9'±

**ELECTRICITY**: Circuit breakers

**HVAC**: Central

**UTILITIES:** Public water and private septic

**RESTROOM:** One per unit

**SIGNAGE**: Large pylon

PARKING: On-site parking for 10-12 vehicles

**ZONING**: Commercial

**TAXES**: \$4,405





## **PHOTOS**

## 725 Roosevelt Trail | Windham





















This document has been prepared by Malone Commercial Brokers for advertising and general information only. Malone Commercial Brokers makes no guarantees, representations or warranties of any kind, expressed or implied, regarding, but not limited to, warranties of content, accuracy, and reliability. Any interested party should undertake their own inquiries as to the accuracy of the information. Malone Commercial Brokers excludes unequivocally all informed or implied terms, conditions and warranties arising out of this document and excludes all liability for loss and damages there from. All data is subject to change of price, error, omissions, other conditions or withdrawal without notice. Malone Commercial Brokers is a