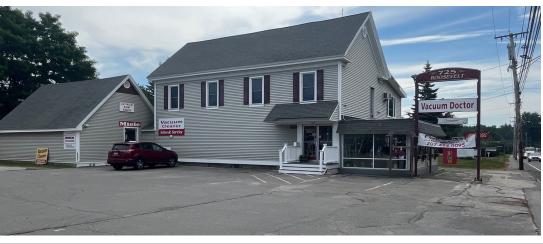

# FOR SALE | COMMERCIAL BUILDING

725 Roosevelt Trail | Windham

#### **COMMERCIAL BUILDING**

4,808± SF free standing building with three units

On-site parking for 10-12 vehicles

Excellent visibility on US Route 302, next to Amato's

Second floor has residential conversion potential

## 725 Roosevelt Trail | Windham

**OWNER**: Heidrich

**DEED:** Book 33842 Page 0153

ASSESSOR: Map 67 Lot 19

**LOT SIZE**: 0.25± AC

BUILDING SIZE: 4,808± SF

YEAR BUILT: 1900

**CONSTRUCTION**: Wood-frame