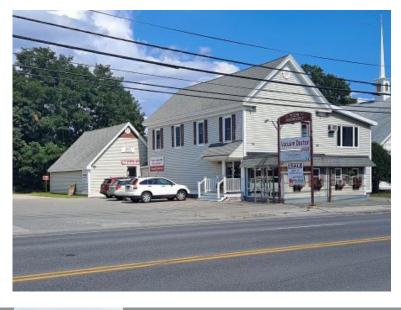

# FOR SALE | COMMERCIAL BUILDING

725 Roosevelt Trail | Windham





#### **COMMERCIAL BUILDING**

4,808± SF free standing building with three units

On-site parking for 10-12 vehicles

Excellent visibility on US Route 302, next to Amato's

Second floor has residential conversion potential

SALE PRICE: \$749,000



ANDREW INGALLS 207.358.7024 D 207.671.6162 C andrew@malonecb.com

#### MALONE COMMERCIAL BROKERS

5 Moulton Street • Suite 3
Portland, ME 04101
207.772.2422 • malonecb.com

### PROPERTY SUMMARY

## 725 Roosevelt Trail | Windham



**OWNER**: Heidrich

**DEED:** Book 33842 Page 0153

ASSESSOR: Map 67 Lot 19

**LOT SIZE**: 0.25± AC

BUILDING SIZE: 4,808± SF

YEAR BUILT: 1900

**CONSTRUCTION**: Wood-frame

**ROOF**: Pitched, shingle

SIDING: Vinyl

FLOORING: Wood and carpet mix

CEILING HEIGHT: 9'±

**ELECTRICITY**: Circuit breakers

**HVAC**: Cen