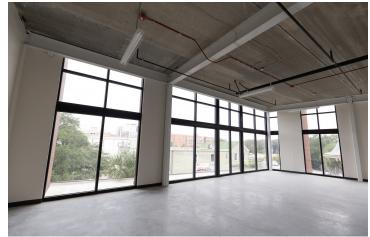

#### PROPERTY OVERVIEW

Rare rooftop bar opportunity with amazing views and just steps away from Upper King St. This building has four floors. The second and third floors can be leased in conjunction with the rooftop hospitality venue or utilized as a separate space for retail, executive, creative office or other use. Each floor lends itself to enjoying natural light, high ceilings and open floor plan with fantastic views from the rooftop.

### **AVAILABLE SPACES**

| SUITE    | TENANT    | SIZE (SF) | LEASE TYPE | LEASE RATE    | DESCRIPTION                   |
|----------|-----------|-----------|------------|---------------|-------------------------------|
| Unit 100 | Available | 1,857 SF  | NNN        | \$45.00 SF/yr | Ground floor restaurant space |
| Unit 200 | Available | 2,136 SF  | NNN        | \$35.00 SF/yr | Office/Hospitality            |
| Unit 300 | Available | 2,192 SF  | NNN        | \$35.00 SF/yr | Office/Hospitality            |
| Unit 400 | Available | 2,132 SF  | NNN        | \$42.00 SF/yr | Rooftop Bar                   |