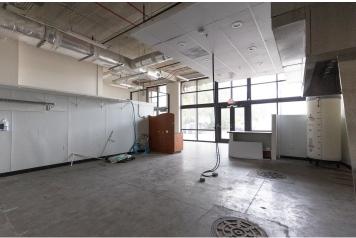

#### PROPERTY OVERVIEW

Rare rooftop bar opportunity with amazing views and just steps away from Upper King St. This building has four floors. The second and third floors can be leased in conjunction with the rooftop hospitality venue or utilized as a separate space for retail, executive, creative office or other use. Each floor lends itself to enjoying natural light, high ceilings and open floor plan with fantastic views from the rooftop.

Rooftop not subject to late night ordinance. The first floor currently has a hood, exhaust and grease trap installed. King Street is the place to be for shopping, dining, night-life and accommodations. Nearby businesses include West Elm, Halls Chophouse, Macintosh, The Dewberry Hotel, Charleston Music Hall, Woolfe St. Playhouse, Music Farm, Benny's Pizza, Vintage, Prohibition, Callie's Hot Little Biscuit, and many more.

#### PROPERTY HIGHLIGHTS

- Existing restaurant equipment on first floor
- Amazing views from rooftop
- Multiple uses

for more information, please contact:

### **AVAILABLE SPACES**

| SUITE    | TENANT    | SIZE (SF) | LEASE TYPE | LEASE RATE    | DESCRIPTION                   |
|----------|-----------|-----------|------------|---------------|-------------------------------|
| Unit 100 | Available | 1,857 SF  | NNN        | \$45.00 SF/yr | Ground floor restaurant space |
| Unit 200 | Available | 2,136 SF  | NNN        | \$35.00 SF/yr | Office/Hospitality            |
| Unit 300 | Available | 2,192 SF  | NNN        | \$35.00 SF/yr | Office/Hospitality            |
| Unit 400 | Available | 2,132 SF  | NNN        | \$42.00 SF/yr | Rooftop Bar                   |