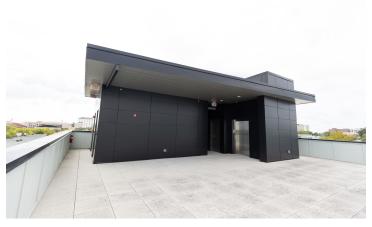

#### PROPERTY OVERVIEW

Rare rooftop bar opportunity with amazing views and just steps away from Upper King St. This building has four floors. The second and third floors can be leased in conjunction with the rooftop hospitality venue or utilized as a separate space for retail, executive, creative office or other use. Each floor lends itself to enjoying natural light, high ceilings and open floor plan with fantastic views from the rooftop.

Rooftop not subject to late night ordinance. The first floor currently has a hood, exhaust and grease trap installed. King Street is the place to be for shopping, dining, night-life and accommodations. Nearby businesses include West Elm, Halls Chophouse, Macintosh, The Dewberry Hotel, Charleston Music Hall, Woolfe St. Playhouse, Music Farm, Benny's Pizza, Vintage, Prohibition, Callie's Hot Little Biscuit, and many more.

#### PROPERTY HIGHLIGHTS

- Existing restaurant equipment on first floor
- Amazing views from rooftop
- Multiple uses

for more information, please contact: