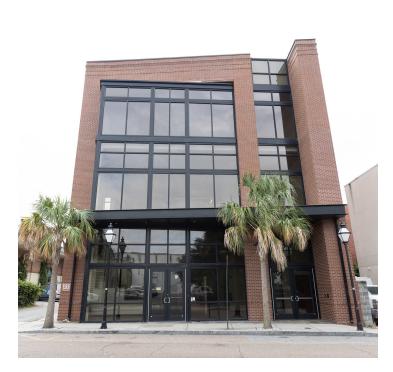

#### PROPERTY OVERVIEW

Rare rooftop bar opportunity with amazing views and just steps away from Upper King St. This building has four floors. The second and third floors can be leased in conjunction with the rooftop hospitality venue or utilized as a separate space for retail, executive, creative office or other use. Each floor lends itself to enjoying natural light, high ceilings and open floor plan with fantastic views from the rooftop.

Rooftop not subject to late night ordinance. The first floor currently has a hood, exhaust and grease trap installed. King Street is the place to be for shopping, dining, night-life and accommodations. Nearby businesses include West Elm, Halls Chophouse, Macintosh, The Dewberry Hotel, Charleston Music Hall, Woolfe St. Playhouse, Music Farm, Benny's Pizza, Vintage, Prohibition, Callie's Hot Little Biscuit, and many more.

#### PROPERTY HIGHLIGHTS

- Existing restaurant equipment on first floor
- Amazing views from rooftop
- Multiple uses

for more information, please contact: