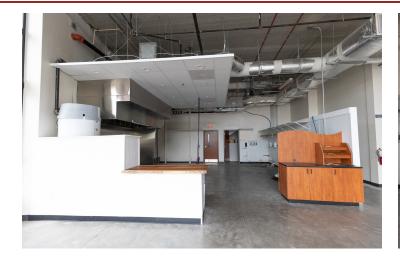

Rooftop not subject to late night ordinance. The first floor currently has a hood, exhaust and grease trap installed. King Street is the place to be for shopping, dining, night-life and accommodations. Nearby businesses include West Elm, Halls Chophouse, Macintosh, The Dewberry Hotel, Charleston Music Hall, Woolfe St. Playhouse, Music Farm, Benny's Pizza, Vintage, Prohibition, Callie's Hot Little Biscuit, and many more.

#### PROPERTY HIGHLIGHTS

- Existing restaurant equipment on first floor
- Amazing views from rooftop
- Multiple uses

for more information, please contact:

### **AVAILABLE SPACES**

| SUITE    | TENANT    | SIZE (SF) | LEASE TYPE | LEASE RATE    | DESCRIPTION                   |
|----------|-----------|-----------|------------|---------------|-------------------------------|
| Unit 100 | Available | 1,857 SF  | NNN        | \$45.00 SF/yr | Ground floor restaurant space |
| Unit 200 | Available | 2,136 SF  | NNN        | \$35.00 SF/yr | Office/Hospitality            |
| Unit 300 | Available | 2,192 SF  | NNN        | \$35.00 SF/yr | Office/Hospitality            |
| Unit 400 | Available | 2,132 SF  | NNN        | \$42.00 SF/yr | Rooftop Bar                   |