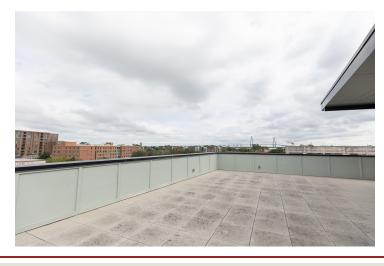

#### PROPERTY OVERVIEW

Rare rooftop bar opportunity with amazing views and just steps away from Upper King St. This building has four floors. The second and third floors can be leased in conjunction with the rooftop hospitality venue or utilized as a separate space for retail, executive, creative office or other use. Each floor lends itself to enjoying natural light, high ceilings and open floor plan with fantastic views from the rooftop.

#### PROPERTY HIGHLIGHTS

- Existing restaurant equipment on first floor
- Amazing views from rooftop
- Multiple uses

for more information, please contact:

### **AVAILABLE SPACES**

| SUITE    | TENANT    | SIZE (SF) | LEASE TYPE | LEASE RATE    | DESCRIPTION                   |
|----------|-----------|-----------|------------|---------------|-------------------------------|
| Unit 100 | Available | 1,857 SF  | NNN        | \$45.00 SF/yr | Ground floor restaurant space |
| Unit 200 | Available | 2,136 SF  | NNN        | \$35.00 SF/yr | Office/Hospitality            |
| Unit 300 | Available | 2,192 SF  | NNN        | \$35.00 SF/yr | Office/Hospitality            |
| Unit 400 | Available | 2,132 SF  | NNN        | \$42.00 SF/yr | Rooftop Bar                   |