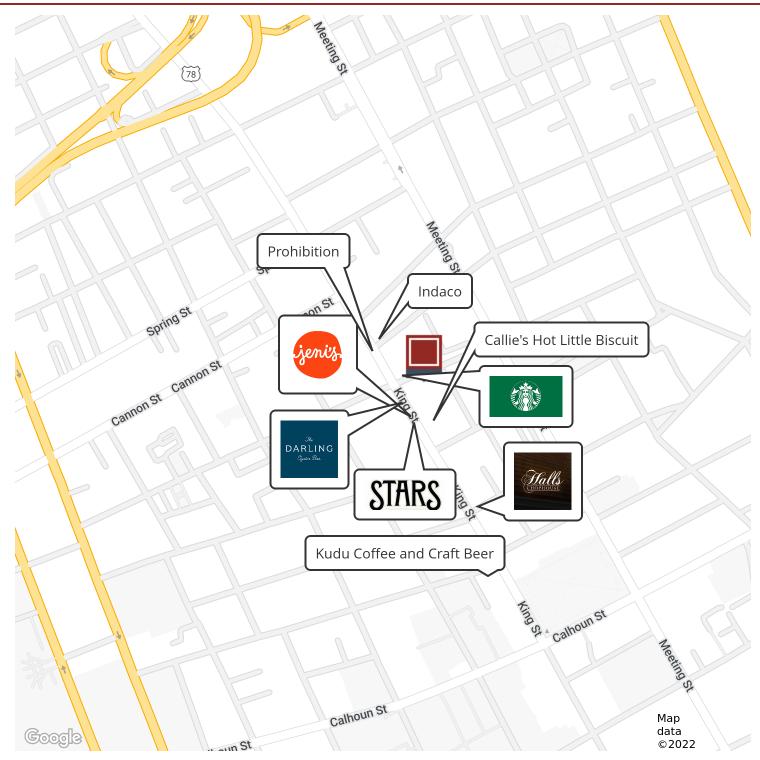

Rooftop not subject to late night ordinance. The first floor currently has a hood, exhaust and grease trap installed. King Street is the place to be for shopping, dining, night-life and accommodations. Nearby businesses include West Elm, Halls Chophouse, Macintosh, The Dewberry Hotel, Charleston Music Hall, Woolfe St. Playhouse, Music Farm, Benny's Pizza, Vintage, Prohibition, Callie's Hot Little Biscuit, and many more.