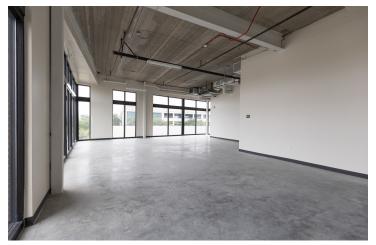

#### PROPERTY OVERVIEW

Rare rooftop bar opportunity with amazing views and just steps away from Upper King St. This building has four floors. The second and third floors can be leased in conjunction with the rooftop hospitality venue or utilized as a separate space for retail, executive, creative office or other use. Each floor lends itself to enjoying natural light, high ceilings and open floor plan with fantastic views from the rooftop.

### **AVAILABLE SPACES**

| SUITE    | TENANT    | SIZE (SF) | LEASE TYPE | LEASE RATE    | DESCRIPTION                   |
|----------|-----------|-----------|------------|---------------|-------------------------------|
| Unit 100 | Available | 1,857 SF  | NNN        | \$45.00 SF/yr | Ground floor restaurant space |
| Unit 200 | Available | 2,136 SF  | NNN        | \$35.00 SF/yr | Office/Hospitality            |
| Unit 300 | Available | 2,192 SF  | NNN        | \$35.00 SF/yr | Office/Hospitality            |
| Unit 400 | Available | 2,132 SF  | NNN        | \$42.00 SF/yr | Rooftop Bar                   |