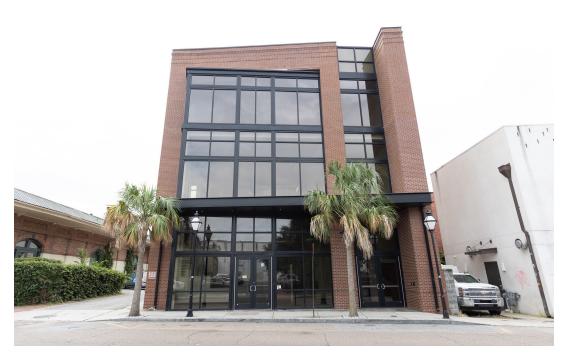

#### PROPERTY OVERVIEW

Rare rooftop bar opportunity with amazing views and just steps away from Upper King St. This building has four floors. The second and third floors can be leased in conjunction with the rooftop hospitality venue or utilized as a separate space for retail, executive, creative office or other use. Each floor lends itself to enjoying natural light, high ceilings and open floor plan with fantastic views from the rooftop.

Rooftop not subject to late night ordinance. The first floor currently has a hood, exhaust and grease trap installed. King Street is the place to be for shopping, dining, night-life and accommodations. Nearby businesses include West Elm, Halls Chophouse, Macintosh, The Dewberry Hotel, Charleston Music Hall, Woolfe St. Playhouse, Music Farm, Benny's Pizza, Vintage, Prohibition, Callie's Hot Little Biscuit, and many more.