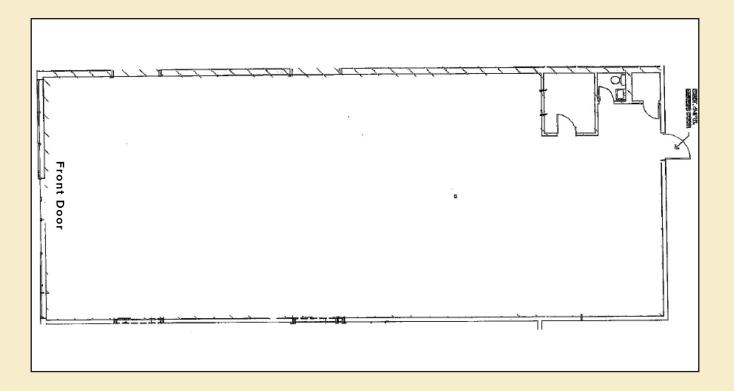

ty Type: Retail/Office
Square Feet: 4,000 Sq. Ft.
Lease Rate: \$9.00 per Sq. Ft.
Construction: Brick
Parking: 4 stalls per 1,000 Sq. Ft.
Cross Streets: 70<sup>th</sup> & Vine Streets

#### **Additional Information**

Retail/office space available in the heart Meadowlane Shopping Center. Fantastic location! Close to QP Ace Hardware and Franklin's Treasure and Treats. Convenient front-door parking and free advertising on the digital marquee. Open your business at Meadowlane today!

| Population 68505:       | 14,899   |
|-------------------------|----------|
| Households 68505:       | 6,529    |
| Household Income 68505: | \$48,471 |



FOLLOW US ON 👎

www.hampton1.com (402) 489-8858 Hampton Enterprises, Inc. - Properties & Construction 3400 Plantation Drive, Suite 110 • Lincoln, NE 68516



### 914 N. 70th 4,000 sq. ft.

#### SPACE FEATURES

Front door parking Visibility from high traffic street Free use of digital sign







For more information or to take a tour, please contact:

RENEE HANSEN Senior Property Manager 402 489 8858 rhansen@hampton1.com

ASHLEY HOLMES Property Manager 402 489 8858 aholmes@hampton1.com

MICHELLE E. KEOGH President of Properties 402 489 8858 mkeogh@hampton1.com

#### FOLLOW US ON

www.hampton1.com (402) 489-8858 Hampton Enterprises, Inc. - Properties & Construction 3400 Plantation Drive, Suite110 • Lincoln, NE 68516