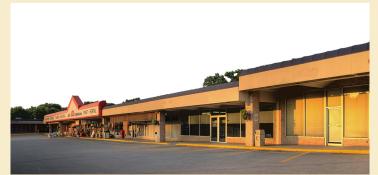

## 914 North 70<sup>th</sup> Street Lincoln, Nebraska 68505

Property Type: Retail/Office
Square Feet: 4,000 Sq. Ft.
Lease Rate: \$9.00 per Sq. Ft.
Construction: Brick
Parking: 4 stalls per 1,000 Sq. Ft.
Cross Streets: 70<sup>th</sup> & Vine Streets

#### **Additional Information**

Retail/office space available in the heart Meadowlane Shopping Center. Fantastic location! Close to QP Ace Hardware and Franklin's Treasure and Treats. Convenient front-door parking and free advertising on the digital marquee. Open your business at Meadowlane today!