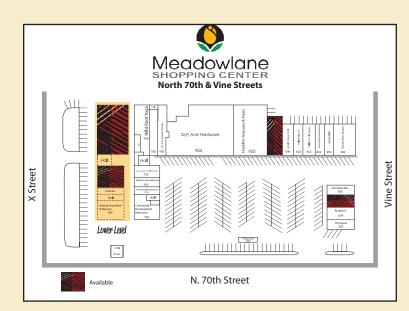

#### **Additional Information**

Retail/office space available in the heart Meadowlane Shopping Center. Fantastic location! Close to QP Ace Hardware and Franklin's Treasure and Treats. Convenient front-door parking and free advertising on the digital marquee. Open your business at Meadowlane today!