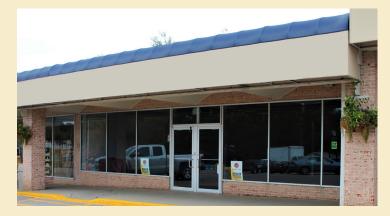

## 914 North 70<sup>th</sup> Street Lincoln, Nebraska 68505

Property Type: Retail/Office
Square Feet: 4,000 Sq. Ft.
Lease Rate: \$9.00 per Sq. Ft.
Construction: Brick
Parking: 4 stalls per 1,000 Sq. Ft.
Cross Streets: 70<sup>th</sup> & Vine Streets

#### **Additional Information**

Retail/office space available in the heart Meadowlane Shopping Center. Fantastic location! Close to QP Ace Hardware and Franklin's Treasure and Treats. Convenient front-door parking and free advertising on the digital marquee. Open your business at Meadowlane today!