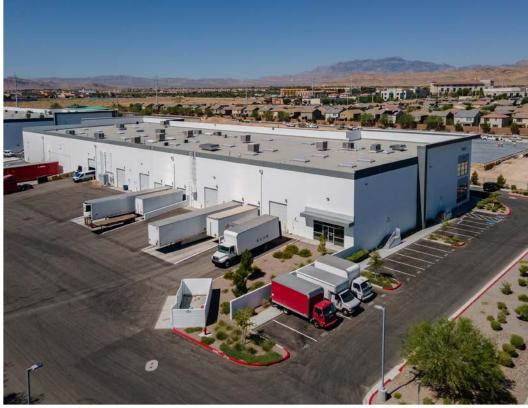

# Sale Details

LIST PRICE

PRICE PSF

CONTACT BROKER

BUILDING SQFT

±22,805 SF

- ±5,046 SF Mezzanine (Not included in total SF)
- Concrete Tilt-Up Construction (2019)
- Zoned I-P
- ±3,374 SF HVAC Office\*
- ±19,431 SF Total Warehouse
- 3 Phase, 277/480 V, 600 Amps\*
- 24' Clear Height
- Swamp Coolers
- Five (5) Dock High Doors (9'x10')
- Three (3) Grade Level Door (12'x14')
- Freezers
- Coolers
- ESFR Sprinklers
- Ample Parking
- APN# 176-04-813-011, 012, 013