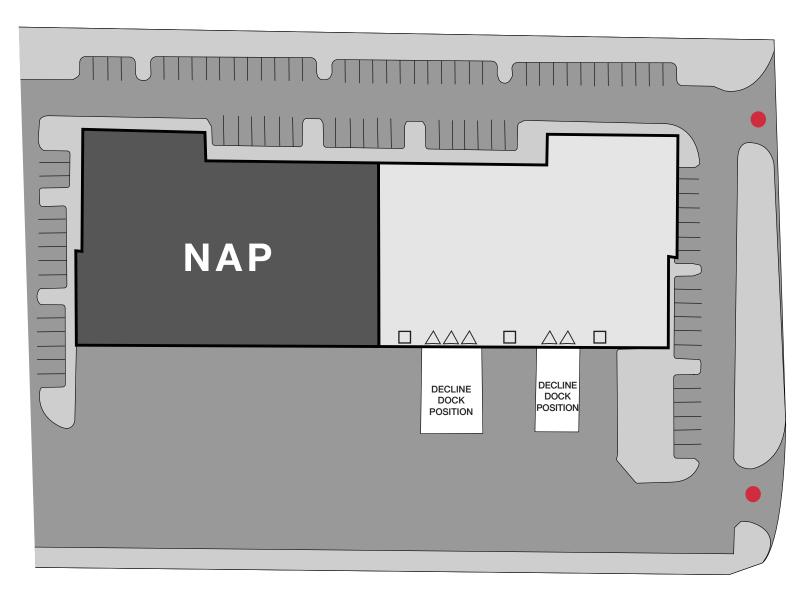

right@naiexcel.com

# Sale Details

LIST PRICE

PRICE PSF

CONTACT BROKER

BUILDING SQFT

±22,805 SF

- ±5,046 SF Mezzanine (Not included in total SF)
- Concrete Tilt-Up Construction (2019)
- Zoned I-P
- ±3,374 SF HVAC Office\*
- ±19,431 SF Total Warehouse
- 3 Phase, 277/480 V, 600 Amps\*
- 24' Clear Height
- Swamp Coolers
- Five (5) Dock High Doors (9'x10')
- Three (3) Grade Level Door (12'x14')
- Freezers
- Coolers
- ESFR Sprinklers
- Ample Parking
- APN# 176-04-813-011, 012, 013

\*To Be Verified By Buyer



OR TEXT 22537 TO 39200

Message frequency will vary. Message and data rates may apply. Reply HELP for help or STOP to cancel.

ARTI Terms of Service | ARTI Privacy Statement



# Office Floor Plan







# Site Plan

- Dock High Loading



- Grade Level Loading



- Ingress/Egress





# Warehouse Floor Plan

- Dock High Loading- Grade Level Loading
- NOT DRAWN TO SCALE OFFICE STORAGE **←**246"**→** 120' FREEZER COOLER











Offered By: Eric J. Larkin | Leslie Houston | Michael Kenny | Zach M. McClenahan | Seth Wright









Offered By: Eric J. Larkin | Leslie Houston | Michael Kenny | Zach M. McClenahan | Seth Wright









Offered By: Eric J. Larkin | Leslie Houston | Michael Kenny | Zach M. McClenahan | Seth Wright

# Area Map

- Schools
  Public Parks
  Govt. Buildings
- Airport



# Area Map







## Distance to Major Cities

| Salt Lake City, Utah    | 420 miles |
|-------------------------|-----------|
| Reno, Nevada            | 438 miles |
| Los Angeles, California | 270 miles |
| San Diego, California   | 332 miles |
| Denver, Colorado        | 74