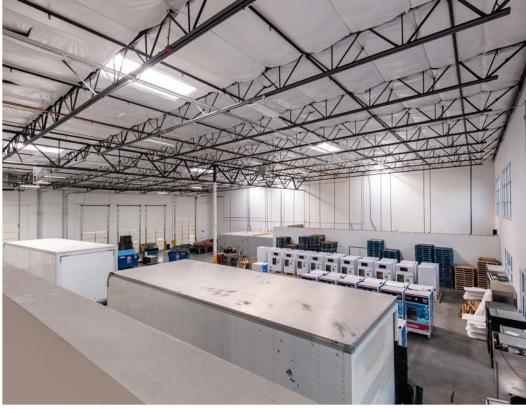

# Sale Details

LIST PRICE

PRICE PSF

CONTACT BROKER

BUILDING SQFT

±22,805 SF

- ±5,046 SF Mezzanine (Not included in total SF)
- Concrete Tilt-Up Construction (2019)
- Zoned I-P
- ±3,374 SF HVAC Office\*
- ±19,431 SF Total Warehouse
- 3 Phase, 277/480 V, 600 Amps\*
- 24' Clear Height
- Swamp Coolers
- Five (5) Dock High Doors (9'x10')
- Three (3) Grade Level Door (12'x14')
- Freezers
- Coolers
- ESFR Sprinklers
- Ample Parking
- APN# 176-04-813-011, 012, 013

# Warehouse Floor Plan

- Dock High Loading- Grade Level Loading
- NOT DRAWN TO SCALE OFFICE STORAGE **←**246"**→** 120' FREEZER COOLER

Offered By: Eric J. Larkin | Leslie Houston | Michael Kenny | Zach M. McClenahan | Seth Wright