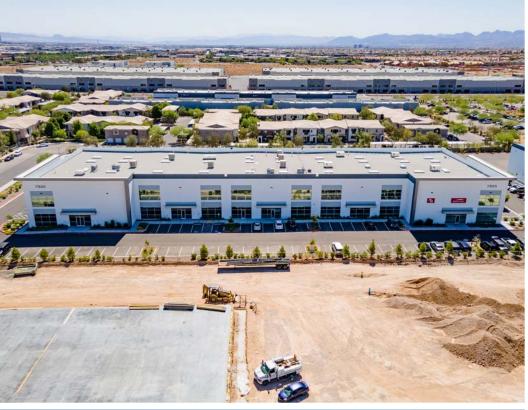

# Sale Details

LIST PRICE

PRICE PSF

CONTACT BROKER

BUILDING SQFT

±22,805 SF

- ±5,046 SF Mezzanine (Not included in total SF)
- Concrete Tilt-Up Construction (2019)
- Zoned I-P
- ±3,374 SF HVAC Office\*
- ±19,431 SF Total Warehouse
- 3 Phase, 277/480 V, 600 Amps\*
- 24' Clear Height
- Swamp Coolers
- Five (5) Dock High Doors (9'x10')
- Three (3) Grade Level Door (12'x14')
- Freezers
- Coolers
- ESFR Sprinklers
- Ample Parking
- APN# 176-04-813-011, 012, 013