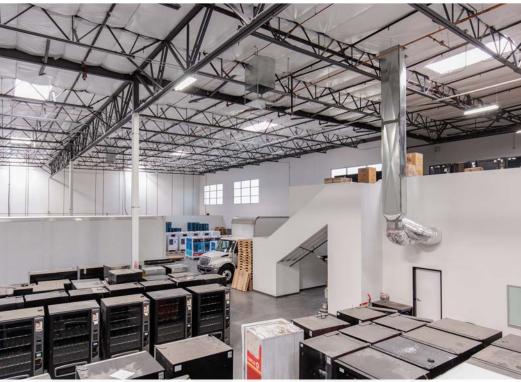

# Sale Details

LIST PRICE

PRICE PSF

CONTACT BROKER

BUILDING SQFT

±22,805 SF

- ±5,046 SF Mezzanine (Not included in total SF)
- Concrete Tilt-Up Construction (2019)
- Zoned I-P
- ±3,374 SF HVAC Office\*
- ±19,431 SF Total Warehouse
- 3 Phase, 277/480 V, 600 Amps\*
- 24' Clear Height
- Swamp Coolers
- Five (5) Dock High Doors (9'x10')
- Three (3) Grade Level Door (12'x14')
- Freezers
- Coolers
- ESFR Sprinklers
- Ample Parking
- APN# 176-04-813-011, 012, 013

# Warehouse Floor Plan

- Dock High Loading- Grade Level Loading
- NOT DRAWN TO SCALE OFFICE STORAGE **←**246"**→** 120' FREEZER COOLER

Offered By: Eric J. Larkin | Leslie Houston | Michael Kenny | Zach M. McClenahan | Seth Wright