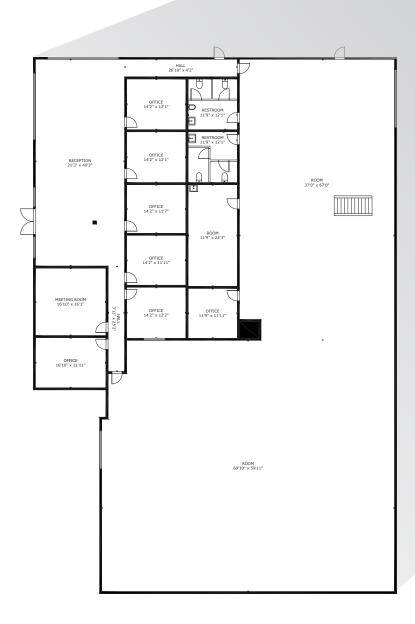

02.580.7055 zmcclenahan@naiexcel.com

## Seth Wright

LIC#S.0202229 949.531.8369 swright@naiexcel.com

# Sale Details

LIST PRICE

PRICE PSF

CONTACT BROKER

BUILDING SQFT

±22,805 SF

- ±5,046 SF Mezzanine (Not included in total SF)
- Concrete Tilt-Up Construction (2019)
- Zoned I-P
- ±3,374 SF HVAC Office\*
- ±19,431 SF Total Warehouse
- 3 Phase, 277/480 V, 600 Amps\*
- 24' Clear Height
- Swamp Coolers
- Five (5) Dock High Doors (9'x10')
- Three (3) Grade Level Door (12'x14')
- Freezers
- Coolers
- ESFR Sprinklers
- Ample Parking
- APN# 176-04-813-011, 012, 013

\*To Be Verified By Buyer



OR TEXT 22537 TO 39200

Message frequency will vary. Message and data rates may apply. Reply HELP for help or STOP to cancel.

ARTI Terms of Service | ARTI Privacy Statement



# Office Floor Plan







# Site Plan

- Dock High Loading



- Grade Level Loading



- Ingress/Egress





# Warehouse Floor Plan

- Dock High Loading- Grade Level Loading
- NOT DRAWN TO SCALE OFFICE STORAGE **←**246"**→** 120' FREEZER COOLER











Offered By: Eric J. Larkin | Leslie Houston | Michael Kenny | Zach M. McClenahan | Seth Wright









Offered By: Eric J. Larkin | Leslie Houston | Michael Kenny | Zach M. McClenahan | Seth Wright









Offered By: Eric J. Larkin | Leslie Houston | Michael Kenny | Zach M. McClenahan | Seth Wright

# Area Map

- Schools
  Public Parks
  Govt. Buildings
- Airport



# Area Map







## Distance to Major Cities

| Salt Lake City, Utah    | 420 miles |
|-------------------------|-----------|
| Reno, Nevada            | 438 miles |
| Los Angeles, California |