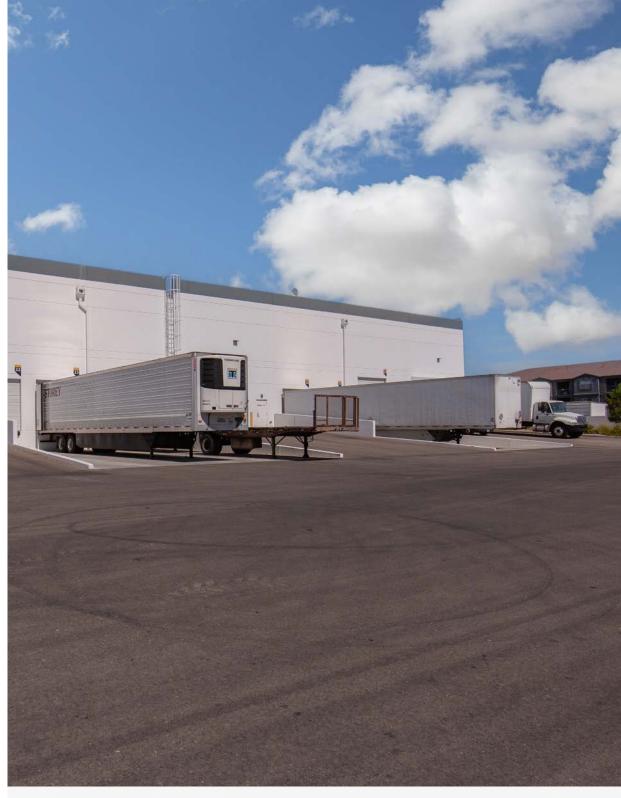

# Sale Details

LIST PRICE

PRICE PSF

CONTACT BROKER

BUILDING SQFT

±22,805 SF

- ±5,046 SF Mezzanine (Not included in total SF)
- Concrete Tilt-Up Construction (2019)
- Zoned I-P
- ±3,374 SF HVAC Office\*
- ±19,431 SF Total Warehouse
- 3 Phase, 277/480 V, 600 Amps\*
- 24' Clear Height
- Swamp Coolers
- Five (5) Dock High Doors (9'x10')
- Three (3) Grade Level Door (12'x14')
- Freezers
- Coolers
- ESFR Sprinklers
- Ample Parking
- APN# 176-04-813-011, 012, 013