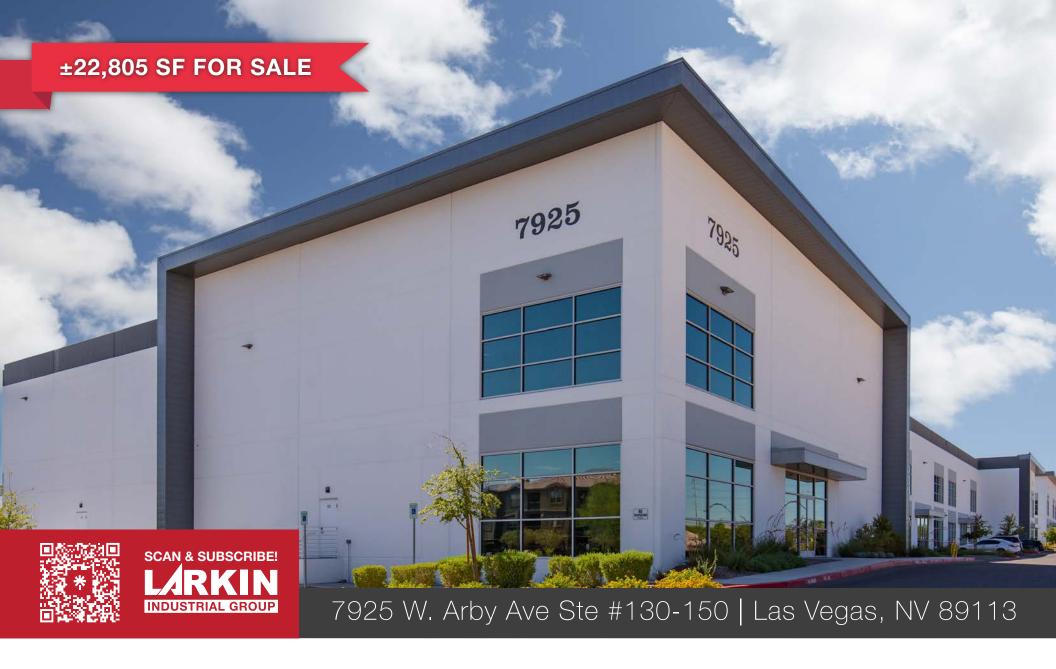

# Sale Details

LIST PRICE

PRICE PSF

CONTACT BROKER

BUILDING SQFT

±22,805 SF

- ±5,046 SF Mezzanine (Not included in total SF)
- Concrete Tilt-Up Construction (2019)
- Zoned I-P
- ±3,374 SF HVAC Office\*
- ±19,431 SF Total Warehouse
- 3 Phase, 277/480 V, 600 Amps\*
- 24' Clear Height
- Swamp Coolers
- Five (5) Dock High Doors (9'x10')
- Three (3) Grade Level Door (12'x14')
- Freezers
- Coolers
- ESFR Sprinklers
- Ample Parking
- APN# 176-04-813-011, 012, 013