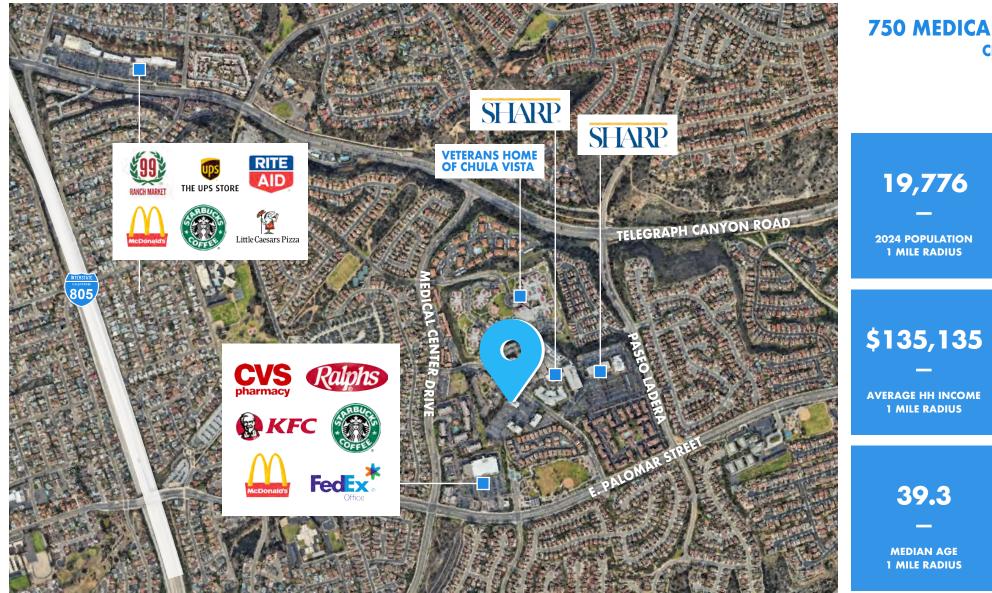

## 750 MEDICAL CENTER COURT CHULA VISTA, CA 91911

#### **THE PROPERTY**

- ±20,000 SF two-story medical office building
- Elevator served
- Ample parking (±100 surface parking spaces)
- Located directly across from Sharp Chula Vista Medical Center

#### **DEMOGRAPHICS**

| <b>19,776</b>    | <b>5, 196</b><br>DAYTIME EMPLOYEES<br>1 MILE RADIUS |
|------------------|-----------------------------------------------------|
| 135,135          | \$265M+                                             |
| Verage HH INCOME | CONSUMER SPENDING                                   |
| 1 MILE RADIUS    | 1 MILE RADIUS                                       |
| <b>39.3</b>      | \$755,386                                           |
| MEDIAN AGE       | MEDIAN HOME VALUE                                   |
| MILE RADIUS      | 1 MILE RADIUS                                       |