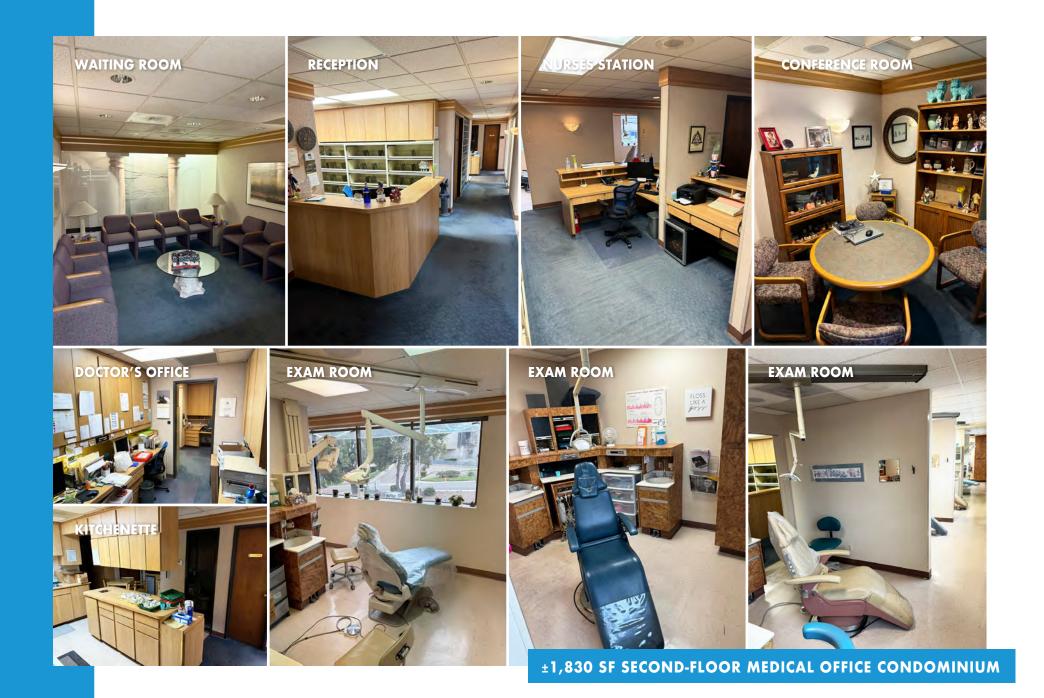

±1,830 SF SECOND-FLOOR MEDICAL OFFICE CONDOMINIUM

#### **SUITE 10**

- $\pm$  1,830 SF second-floor medical office condo
- Reception / nurses station
- Waiting room
- Seven private exam rooms
- Private doctor's office
- Conference room
- Laboratory
- Kitchenette