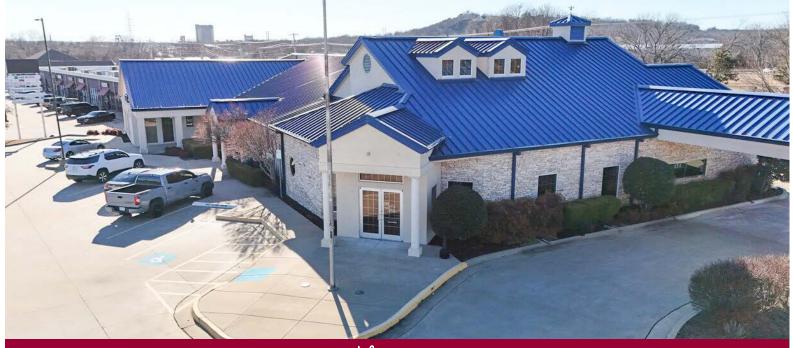

# COMMERCIAL SPACE FOR LEASE 650 S. Cherokee St. - Catoosa, OK 74015

## PROPERTY HIGHLIGHTS

- TOTAL BUILDING SIZE: 11,429 SF
- SPACES South Suite Central Suite

SPACE SQ. FT. 3,464 sf 1,819 sf

- GREAT FRONTAGE VISIBILITY TO U.S. ROUTE 66
- ABUNDANT FRONT DOOR PARKING
- NEARBY RESTAURANTS, SHOPPING & BUSINESS DISTRICT
- LEASE RATE INCLUDES UTILITIES PLUS NNN EXPENSES
- IMMEDIATE AVAILABILITY
- EASY ACCESS TO ROUTE 66, I-44 & HWY 412