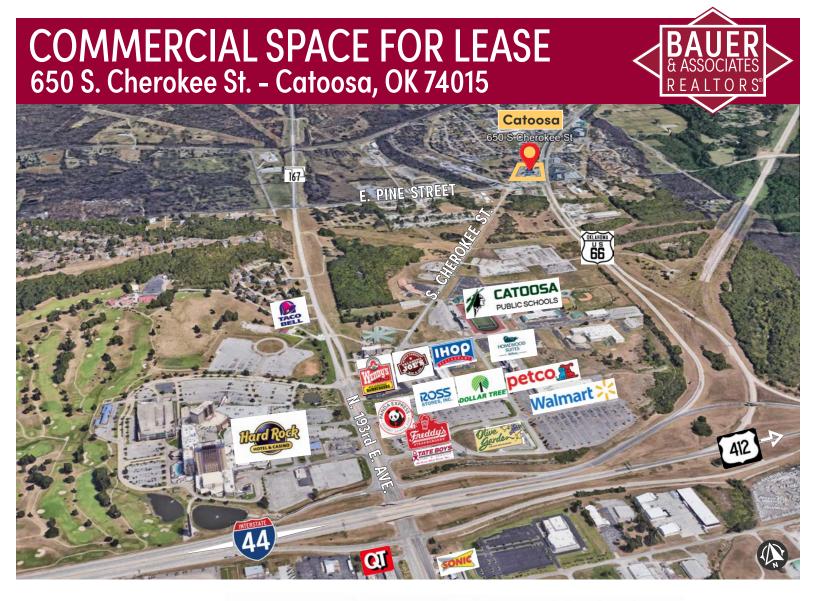

# COMMERCIAL SPACE FOR LEASE 650 S. Cherokee St. - Catoosa, OK 74015

## PROPERTY HIGHLIGHTS

- TOTAL BUILDING SIZE: 11,429 SF
- SPACES South Suite Central Suite

SPACE SQ. FT. 3,464 sf 1,819 sf

- GREAT FRONTAGE VISIBILITY TO U.S. ROUTE 66
- ABUNDANT FRONT DOOR PARKING
- NEARBY RESTAURANTS, SHOPPING & BUSINESS DISTRICT
- LEASE RATE INCLUDES UTILITIES PLUS NNN EXPENSES
- IMMEDIATE AVAILABILITY
- EASY ACCESS TO ROUTE 66, I-44 & HWY 412