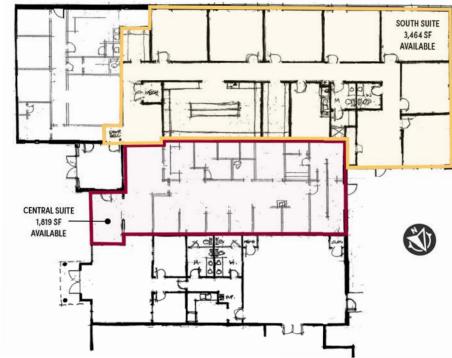

## PROPERTY HIGHLIGHTS

- TOTAL BUILDING SIZE: 11,429 SF
- SPACES South Suite Central Suite

SPACE SQ. FT. 3,464 sf 1,819 sf

- GREAT FRONTAGE VISIBILITY TO U.S. ROUTE 66
- ABUNDANT FRONT DOOR PARKING
- NEARBY RESTAURANTS, SHOPPING & BUSINESS DISTRICT
- LEASE RATE INCLUDES UTILITIES PLUS NNN EXPENSES
- IMMEDIATE AVAILABILITY
- EASY ACCESS TO ROUTE 66, I-44 & HWY 412