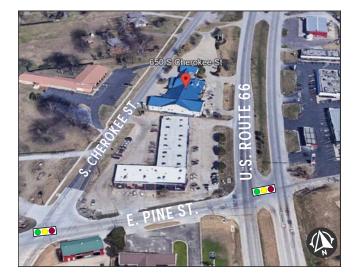

# COMMERCIAL SPACE FOR LEASE 650 S. Cherokee St. - Catoosa, OK 74015

| Traffic Count           | Soucre: INCOG    |
|-------------------------|------------------|
| 18,752 Vehicles per day | State Highway 66 |
| 2,790 Vehicles per day  | S. Cherokee St.  |