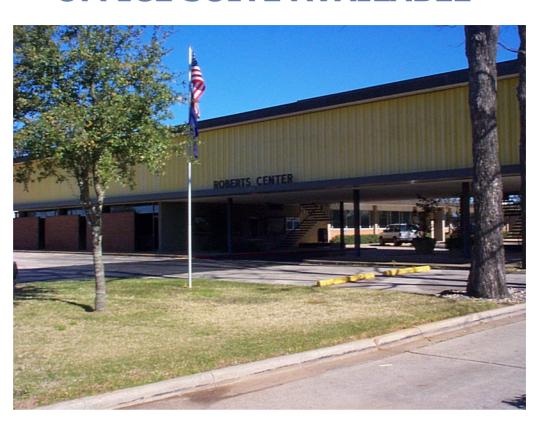

### **The Roberts Center**

This highly visible executive office building is located at 1500 North Market Street. Situated in close proximity to the Downtown Business and Entertainment District, this suburban office complex features class "A" finishes in a contemporary styled, professionally landscaped and maintained setting. The Roberts Center's tenant mix includes CPAs, legal, insurance, sales oriented businesses and distribution users. Available spaces, which vary in size, can be designed to fit the individual tenants' needs. Owner/Licensed Real Estate Agent. 12/01/2024

Located in the North
Shreveport Business District,
this two story office building
offers strong visibility and
excellent access to I-220, I-20,
I-49 North, Clyde Fant
Parkway, Shreveport's
Entertainment District, North
Caddo and Bossier Parish, and
only 2 minutes from downtown
Shreveport.