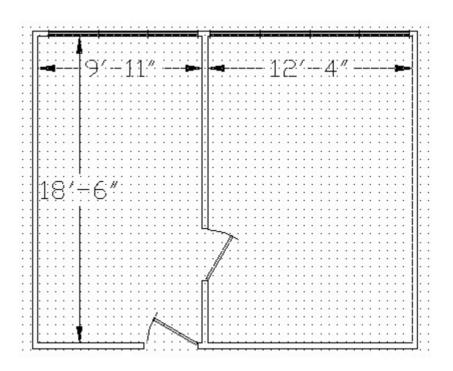

### Suite C-106

418 Square Feet Lease Amount \$550 per month

All information herein is believed to be accurate, but is not warranted and no liability or errors or omissions is assumed. Prices as stated herein and property availability is subject to change and/or sale or lease without prior notice, and all sizes and dimensions are subject to correction.