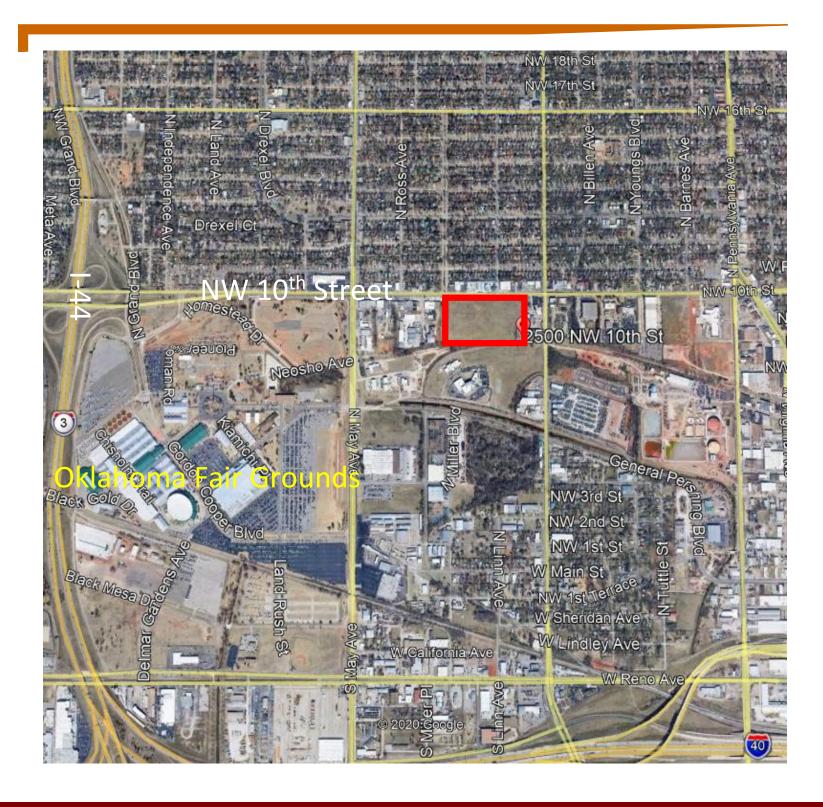

## 2500 NW 10th Street Oklahoma City, OK 73107

- 15.8 Acres MOL
- \$2.00 psf (\$1,376,000) Industrial Zoned I-2

- One block from I-44 Entrance and Egress
  One block from Oklahoma Fairgrounds
  One ½ blocks from OSU Oklahoma City Campus