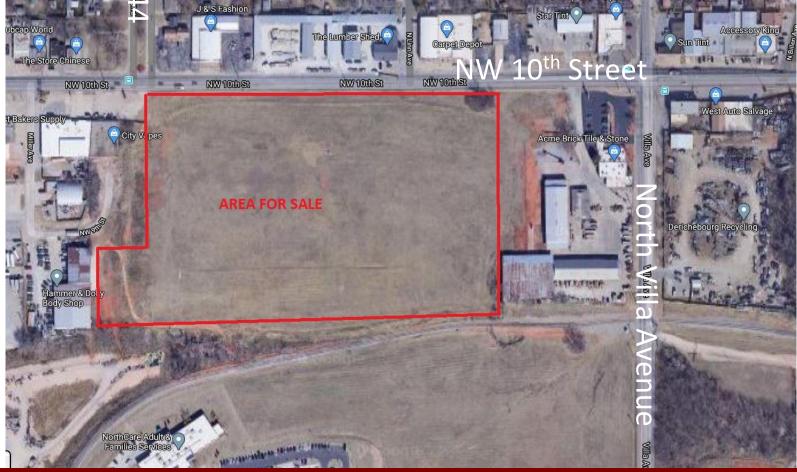

## 2500 NW 10th Street Oklahoma City, OK 73107

- 15.8 Acres MOL
- \$2.00 psf (\$1,376,000) Industrial Zoned I-2

- One block from I-44 Entrance and Egress
  One block from Oklahoma Fairgrounds
  One ½ blocks from OSU Oklahoma City Campus