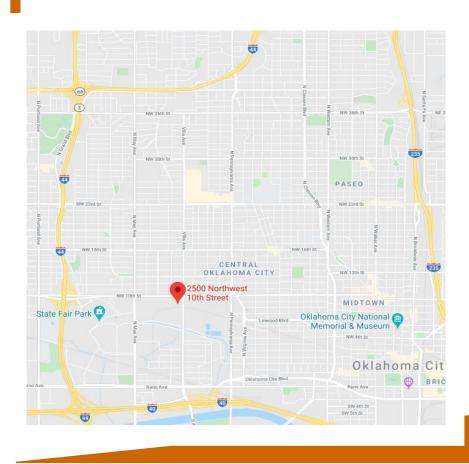

## 2500 NW 10th Street Oklahoma City, OK 73107

- 15.8 Acres MOL
- \$2.00 psf (\$1,376,000) Industrial Zoned I-2

- One block from I-44 Entrance and Egress
  One block from Oklahoma Fairgrounds
  One ½ blocks from OSU Oklahoma City Campus