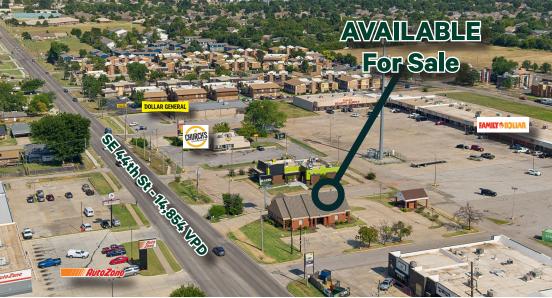

### **Property Information**

Prime 2,244 sq ft commercial space available for sale in Del City. Enjoy high visibility with easy access from the intersection of SE 44th St and Sunnyland Rd. Less than 10 minutes south of Tinker Air Force Base, join this vibrant community.

- Highlights
- Ample Parking
- Pylon sign
- 2 drive-up lanes
- Neighbors include: Dollar Tree, O'Reilly Auto Parts, Church's Chicken, Dollar General,
  Pizza Hut, Auto Zone, and many more.

- Available
- 2.244 SF
- 0.61 AC (lot size)

| Traffic Counts  | Vehicles per day |
|-----------------|------------------|
| S. Sunnyland Rd | 17,065 VPD       |
| SE 44th Rd      | 14,854 VPD       |