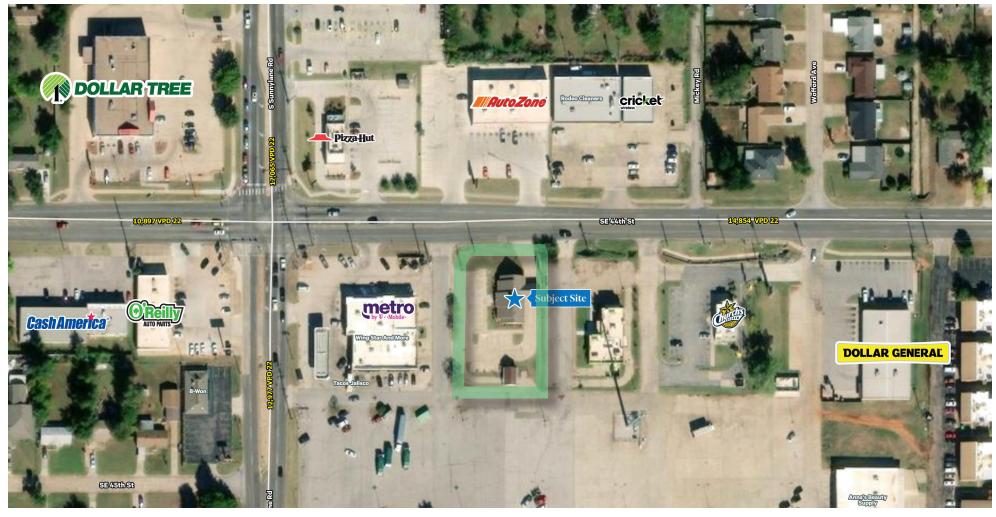

- Highlights
- Ample Parking
- Pylon sign
- 2 drive-up lanes
- Neighbors include: Dollar Tree, O'Reilly Auto Parts, Church's Chicken, Dollar General,
  Pizza Hut, Auto Zone, and many more.

- Available
- 2.244 SF
- 0.61 AC (lot size)

| Traffic Counts  | Vehicles per day |
|-----------------|------------------|
| S. Sunnyland Rd | 17,065 VPD       |
| SE 44th Rd      | 14,854 VPD       |