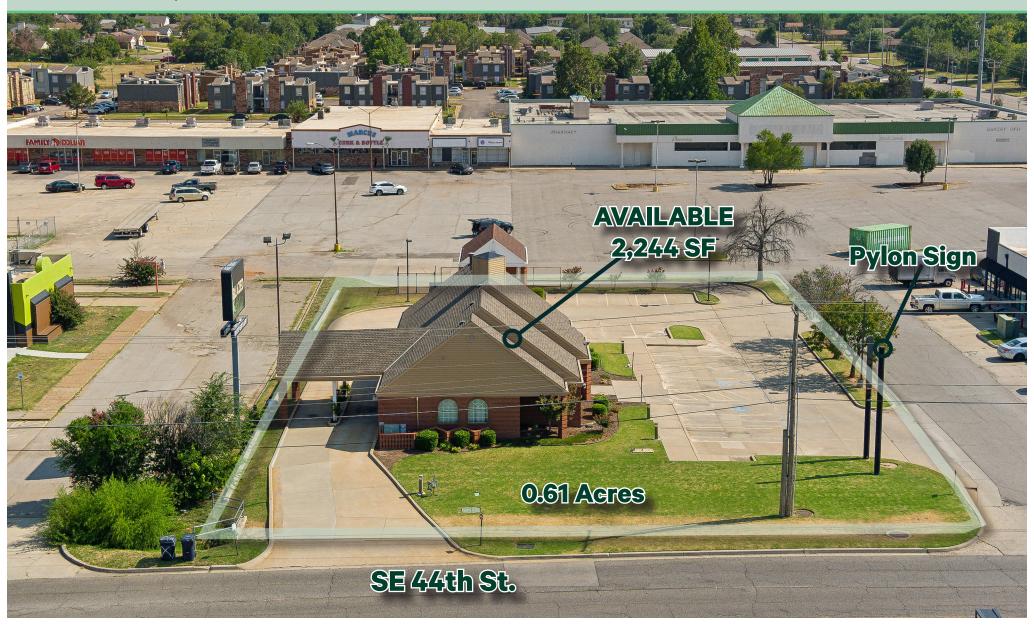

### **Prime Retail Space Available in Del City**

### **Property Information**

Prime 2,244 sq ft commercial space available for sale in Del City. Enjoy high visibility with easy access from the intersection of SE 44th St and Sunnyland Rd. Less than 10 minutes south of Tinker Air Force Base, join this vibrant community.

- Highlights
- Ample Parking
- Pylon sign
- 2 drive-up lanes
- Neighbors include: Dollar Tree, O'Reilly Auto Parts, Church's Chicken, Dollar General,
  Pizza Hut, Auto Zone, and many more.

- Available
- 2.244 SF
- 0.61 AC (lot size)