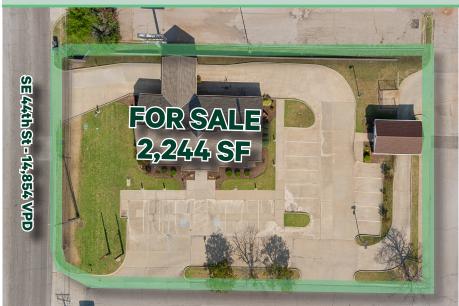

### **Property Information**

Prime 2,244 sq ft commercial space available for sale in Del City. Enjoy high visibility with easy access from the intersection of SE 44th St and Sunnyland Rd. Less than 10 minutes south of Tinker Air Force Base, join this vibrant community.

- Highlights
- Ample Parking
- Pylon sign
- 2 drive-up lanes
- Neighbors include: Dollar Tree, O'Reilly Auto Parts, Church's Chicken, Dollar General,
  Pizza Hut, Auto Zone, and many more.

- Available
- 2.244 SF
- 0.61 AC (lot size)