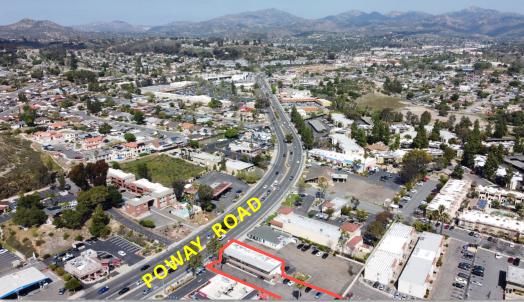

> From City of Poway website Poway.org

Views from the Neighborhood

View from above the building facing Northwest.

View from above the building facing Northeast.