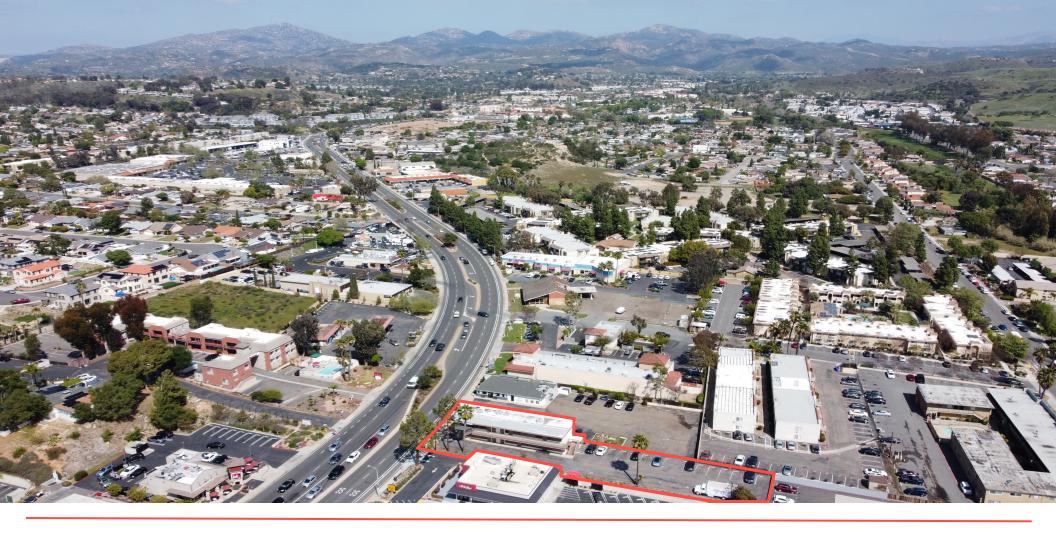

> From City of Poway website Poway.org

Views from the Neighborhood

View from above the building facing Northwest.

View from above the building facing Northeast.

## Intersection of Poway Road and Pomerado Road

This intersection is along the Poway Road Corridor,

The city of Poway has a Specific Plan for the Poway Road Corridor which provides a long-term strategy for revitalizing public and private properties along Poway Road and for creating a town center for all community members.