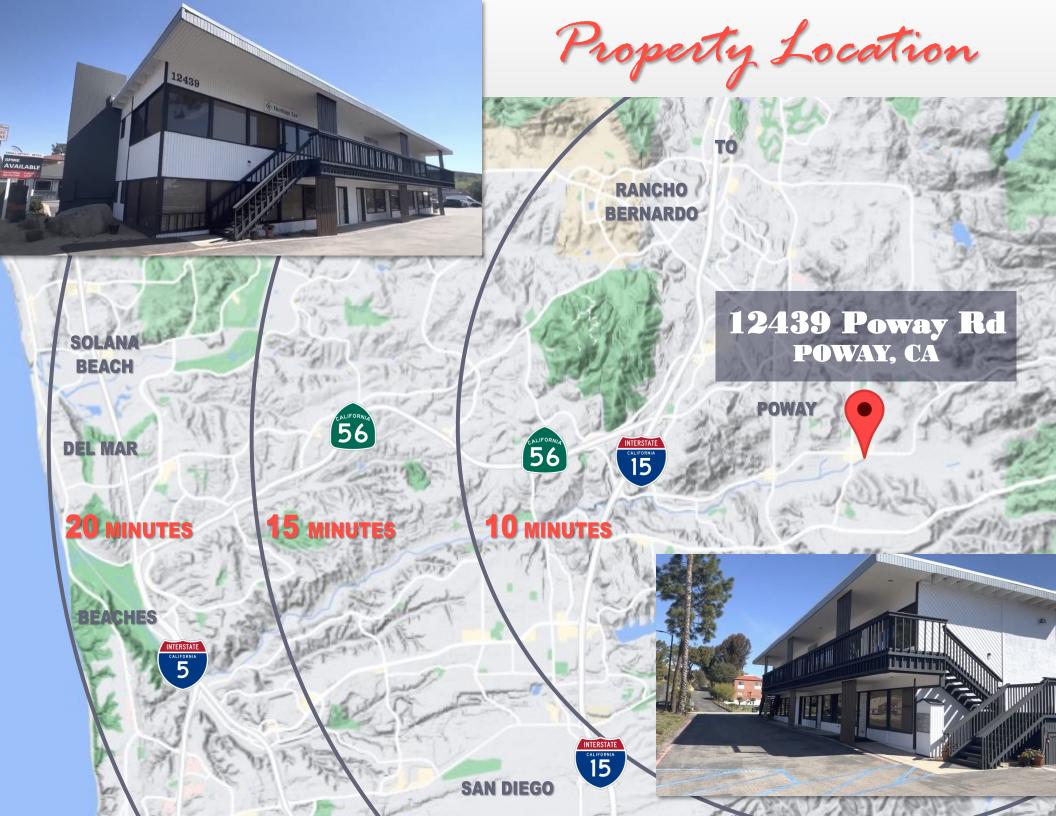

## 12439 POWAY ROAD POWAY, CA 92064

Heritage Tax

12439

Suite Layout

Suite Amenities

Ample parking in rear

Walkable amenities (see page 5)

<u></u>

Great visibility