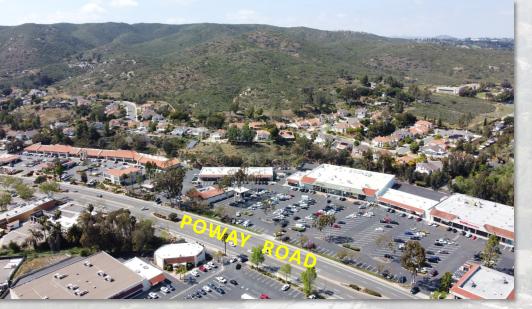

> From City of Poway website Poway.org

Views from the Neighborhood

View from above the building facing Northwest.

View from above the building facing Northeast.