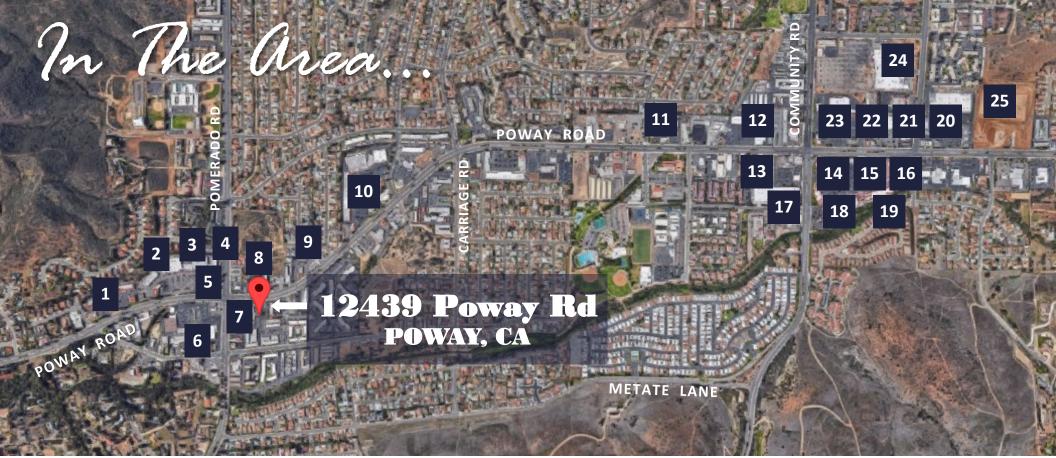

## 12439 POWAY ROAD POWAY, CA 92064

Heritage Tax

12439

Suite Layout

Suite Amenities

Ample parking in rear

Walkable amenities (see page 5)

<u></u>

From City of Poway, Poway Road Corridor Specific Plan

| STATER BROS.            | <b>21.</b> BABA KABOB       |
|-------------------------|-----------------------------|
| Mainstream<br>BarsGrill | 22. rubios coastal<br>grill |
| BURGER GRILL            | 23. Chick-filz              |
| BOGH & BASAR            | 24. Walmart                 |
| A CAR REAL              | 25. LOWE'S                  |