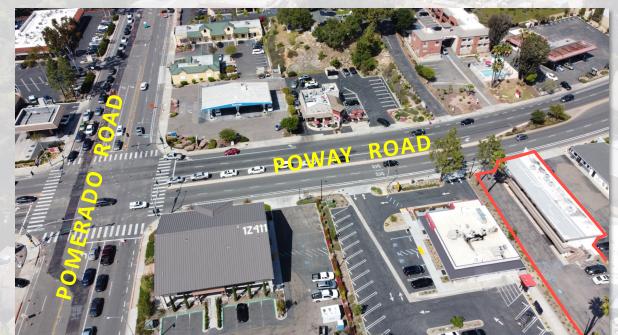

## Intersection of Poway Road and Pomerado Road

This intersection is along the Poway Road Corridor,

The city of Poway has a Specific Plan for the Poway Road Corridor which provides a long-term strategy for revitalizing public and private properties along Poway Road and for creating a town center for all community members.