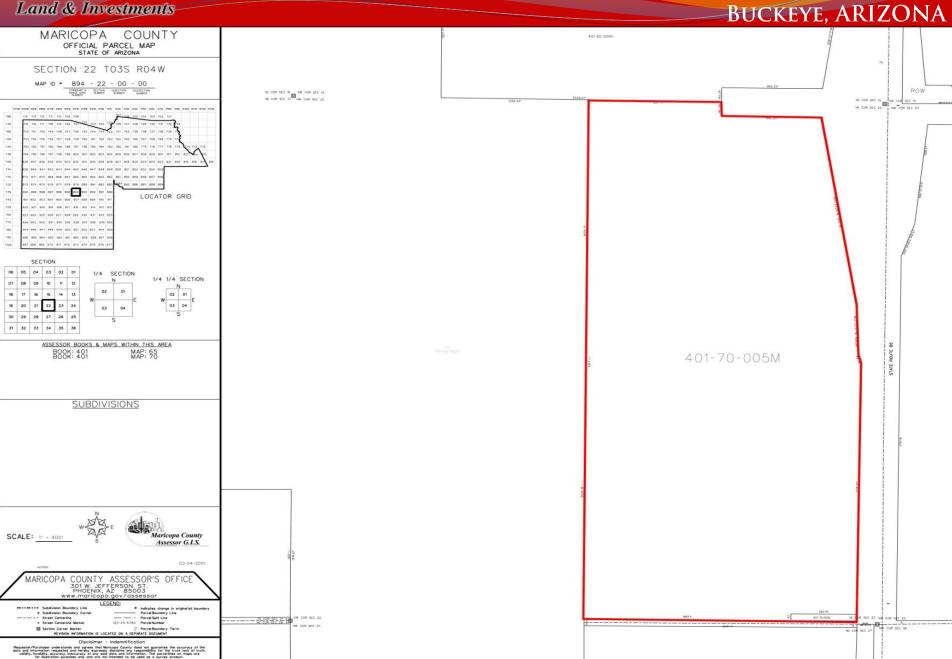

#### BUCKEYE, ARIZONA

- □ <u>Location:</u> West side of U.S. Highway 85, 2 miles south of Patterson Road
- □ *Size:* +/-284 Acres
- □ **Zoning:** General Commerce, Buckeye
- ☐ *Terms:* Submit all bids
- □ **Price:** Submit
- □ <u>Utilities:</u> Telephone, domestic and irrigation well, electrical provided by Electrical District No.8. The Property is located outside of the Phoenix Active Management Area which allows for the unregulated use of groundwater. Water costs are an estimated \$28/acre foot.
- on the newly rebuilt Highway 85 and has an at-grade interchange in place at its northeast corner. Property taxes reduced to \$3,300/yr for 284 acres due to existing farm lease that can be terminated.