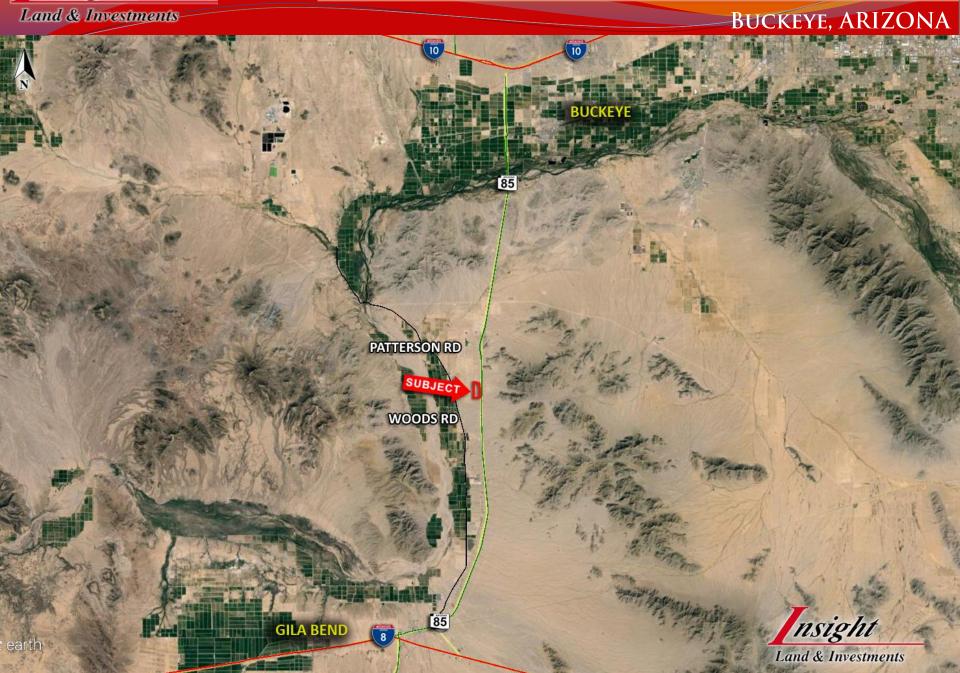

#### BUCKEYE, ARIZONA

- □ <u>Location:</u> West side of U.S. Highway 85, 2 miles south of Patterson Road
- □ *Size:* +/-284 Acres
- □ **Zoning:** General Commerce, Buckeye
- ☐ *Terms:* Submit all bids
- □ **Price:** Submit
- □ <u>Utilities:</u> Telephone, domestic and irrigation well, electrical provided by Electrical District No.8. The Property is located outside of the Phoenix Active Management Area which allows for the unregulated use of groundwater. Water costs are an estimated \$28/acre foot.
- on the newly rebuilt Highway 85 and has an at-grade interchange in place at its northeast corner. Property taxes reduced to \$3,300/yr for 284 acres due to existing farm lease that can be terminated.

### BUCKEYE, ARIZONA