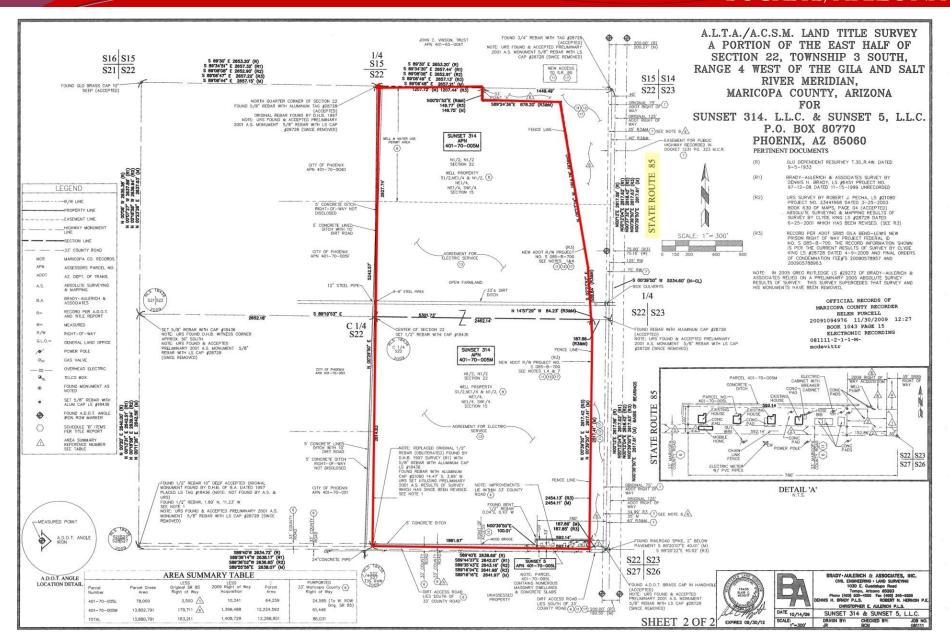

#### BUCKEYE, ARIZONA

- □ <u>Location:</u> West side of U.S. Highway 85, 2 miles south of Patterson Road
- □ *Size:* +/-284 Acres
- □ **Zoning:** General Commerce, Buckeye
- ☐ *Terms:* Submit all bids
- □ **Price:** Submit
- □ <u>Utilities:</u> Telephone, domestic and irrigation well, electrical provided by Electrical District No.8. The Property is located outside of the Phoenix Active Management Area which allows for the unregulated use of groundwater. Water costs are an estimated \$28/acre foot.
- on the newly rebuilt Highway 85 and has an at-grade interchange in place at its northeast corner. Property taxes reduced to \$3,300/yr for 284 acres due to existing farm lease that can be terminated.