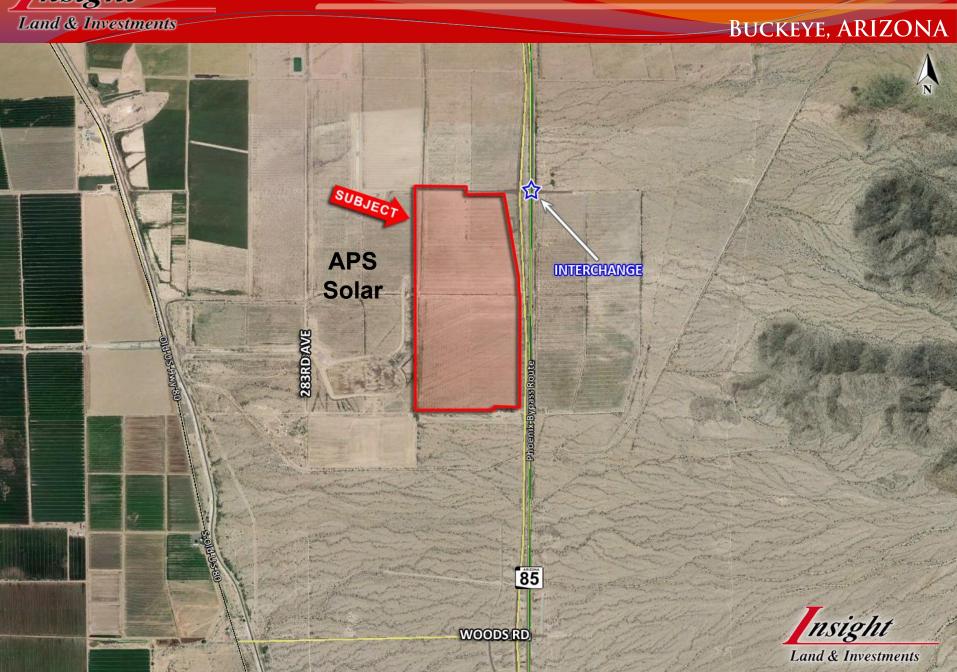

#### BUCKEYE, ARIZONA

- □ <u>Location:</u> West side of U.S. Highway 85, 2 miles south of Patterson Road
- □ *Size:* +/-284 Acres
- □ **Zoning:** General Commerce, Buckeye
- ☐ *Terms:* Submit all bids
- □ **Price:** Submit
- □ <u>Utilities:</u> Telephone, domestic and irrigation well, electrical provided by Electrical District No.8. The Property is located outside of the Phoenix Active Management Area which allows for the unregulated use of groundwater. Water costs are an estimated \$28/acre foot.
- on the newly rebuilt Highway 85 and has an at-grade interchange in place at its northeast corner. Property taxes reduced to \$3,300/yr for 284 acres due to existing farm lease that can be terminated.

### BUCKEYE, ARIZONA