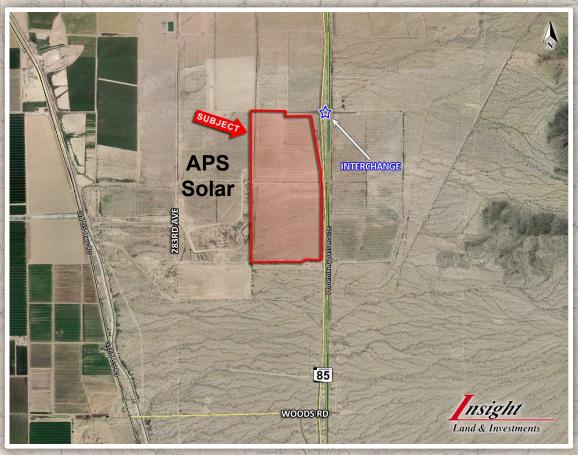

#### BUCKEYE, ARIZONA

- □ <u>Location:</u> West side of U.S. Highway 85, 2 miles south of Patterson Road
- □ *Size:* +/-284 Acres
- □ **Zoning:** General Commerce, Buckeye
- ☐ *Terms:* Submit all bids
- □ **Price:** Submit
- □ <u>Utilities:</u> Telephone, domestic and irrigation well, electrical provided by Electrical District No.8. The Property is located outside of the Phoenix Active Management Area which allows for the unregulated use of groundwater. Water costs are an estimated \$28/acre foot.
- on the newly rebuilt Highway 85 and has an at-grade interchange in place at its northeast corner. Property taxes reduced to \$3,300/yr for 284 acres due to existing farm lease that can be terminated.