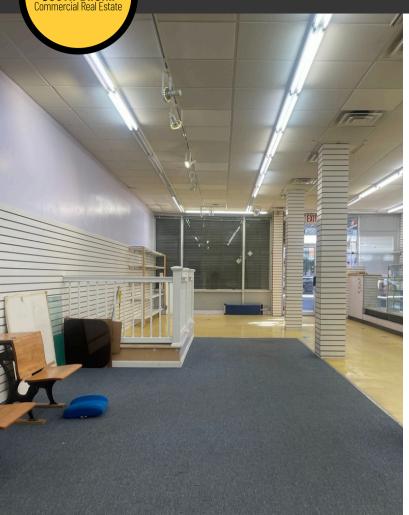

Size: 1,520 SF + Full Basement Type: Store Rent: \$9,000/month Notes: Formerly a clothing store, useable basement

### <u>Offering Details</u>

- Rental Rate: \$9,000/month
- Available Space: 1,520 SF + Full Basement
- Zoning: Cl

SOUTH BRONX