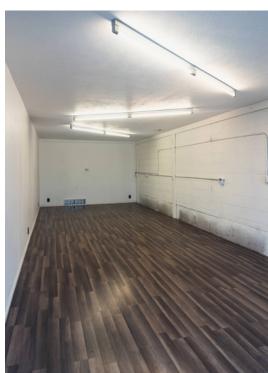

### PROPERTY DETAILS

440 WEST 200 NORTH, BOUNTIFUL, UT 84010

- Unit 1:
  - » 3,000 SF warehouse
  - » Two (2) overhead 12'x12' doors
  - » Private restroom
- Unit 7:
  - » 1,500 SF warehouse with dedicated office space
  - » One (1) overhead 12'x12' door
  - » Private restroom

- Ready for occupancy
- Great access to I-15 (1 mile)
- Near prime retail centers
- Zoned C-H (Heavy Commercial)
- Call agent for pricing