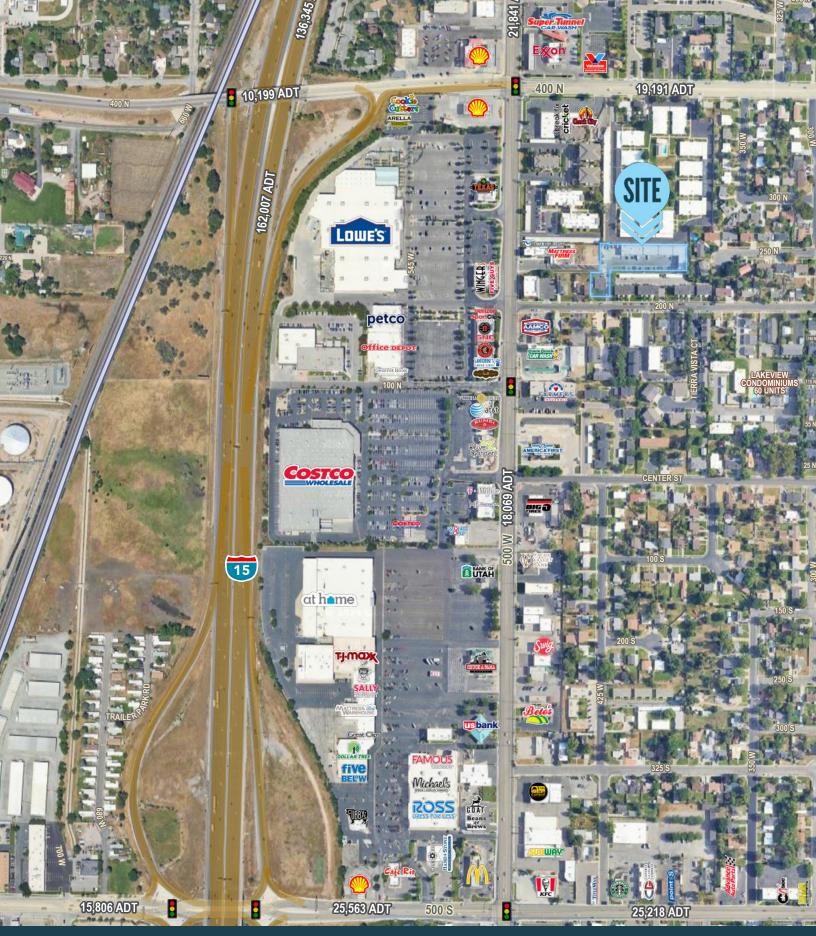

- Ready for occupancy
- Great access to I-15 (1 mile)
- Near prime retail centers
- Zoned C-H (Heavy Commercial)
- Call agent for pricing