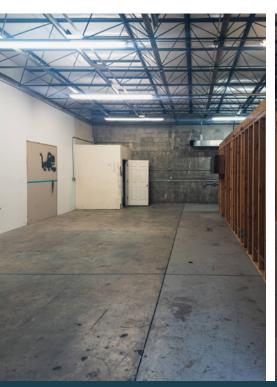

### PROPERTY DETAILS

440 WEST 200 NORTH, BOUNTIFUL, UT 84010

- Unit 1:
  - » 3,000 SF warehouse
  - » Two (2) overhead 12'x12' doors
  - » Private restroom
- Unit 7:
  - » 1,500 SF warehouse with dedicated office space
  - » One (1) overhead 12'x12' door
  - » Private restroom