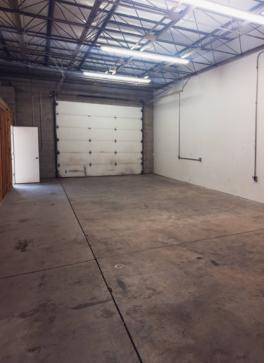

### PROPERTY DETAILS

440 WEST 200 NORTH, BOUNTIFUL, UT 84010

- Unit 1:
  - » 3,000 SF warehouse
  - » Two (2) overhead 12'x12' doors
  - » Private restroom
- Unit 7:
  - » 1,500 SF warehouse with dedicated office space
  - » One (1) overhead 12'x12' door
  - » Private restroom