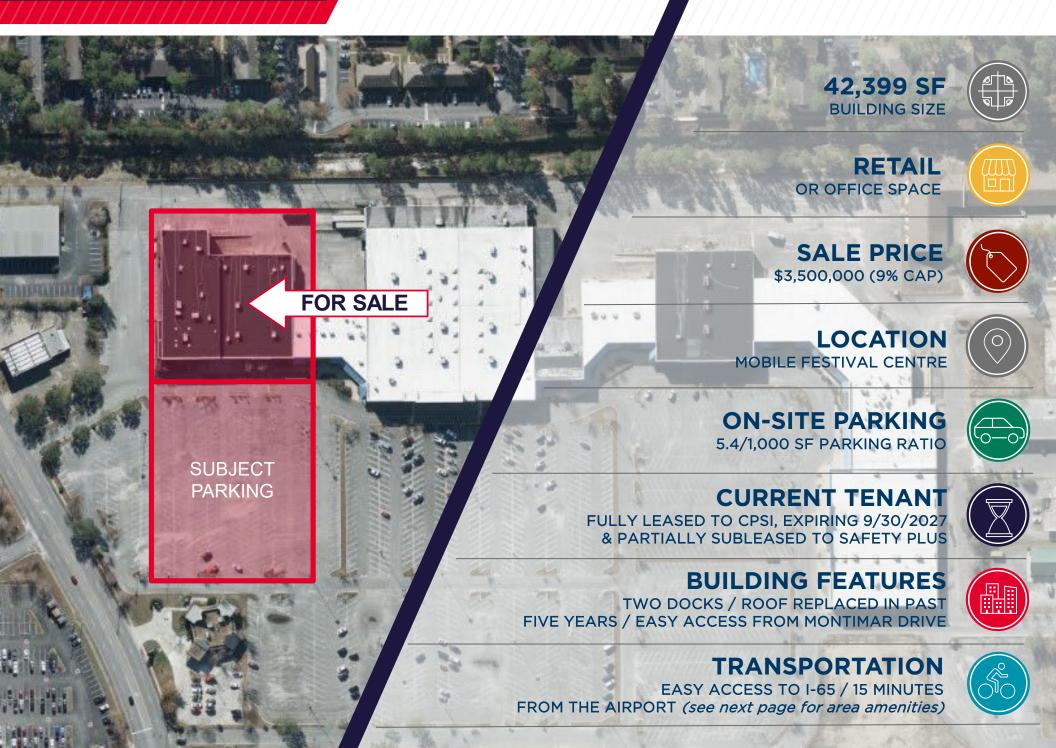

3,500,000 (9% Cap)

For more information, please contact:

**WIRTH DOSS** 

Leasing & Brokerage +1 205 314 5565 wdoss@egsinc.com 2100 3rd Avenue North, Suite 700 Birmingham, AL 35203 phone: +1 205 939 4440 egsinc.com





[98]

Independently Owned and Operated / A Member of the Cushman & Wakefield Alliance

Cushman & Wakefield Copyright 2025. No warranty or representation, express or implied, is made to the accuracy or completeness of the information contained herein, and same is submitted subject to errors, omissions, charge of price, rental or other conditions, withdrawal without notice, and to any special listing conditions imposed by the property owner(s). As applicable, we make no representation as to the condition of the property (or properties) in question.

# **PROPERTY DETAILS**



## **AREA AMENITIES**



# DEMOGRAPHICS

#### 5-mile radius



#### **Business Summary**

|                              | Businesses |         | Employees |         |
|------------------------------|------------|---------|-----------|---------|
| by SIC Codes                 | Number     | Percent | Number    | Percent |
| Retail Trade Summary         | 1,492      | 20.3%   | 21,304    | 21.8%   |
| Home Improvement             | 65         | 0.9%    | 1,359     | 1.4%    |
| General Merchandise Stores   | 71         | 1.0%    | 2,350     | 2.4%    |
| Food Stores                  | 156        | 2.1%    | 2,550     | 2.6%    |
| Auto Dealers & Gas Stations  | 220        | 3.0%    | 3,040     | 3.1%    |
| Apparel & Accessory Stores   | 122        | 1.7%    | 906       | 0.9%    |
| Furn