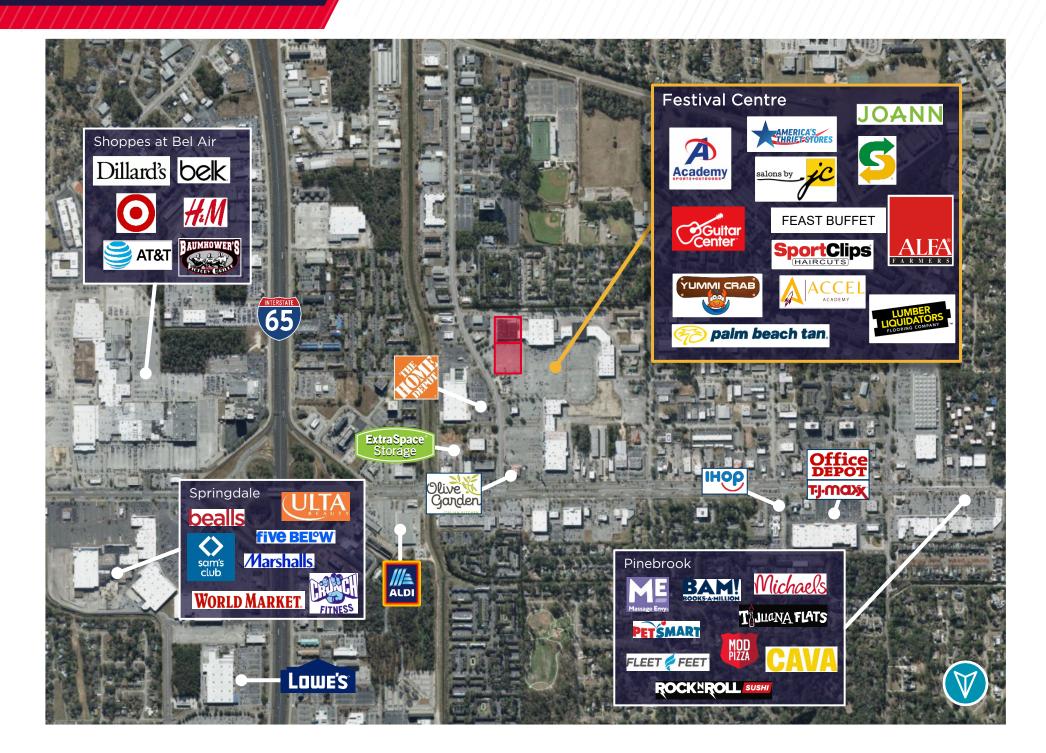

ore information, please contact:

**WIRTH DOSS** 

Leasing & Brokerage +1 205 314 5565 wdoss@egsinc.com 2100 3rd Avenue North, Suite 700 Birmingham, AL 35203 phone: +1 205 939 4440 egsinc.com





[98]

Independently Owned and Operated / A Member of the Cushman & Wakefield Alliance

Cushman & Wakefield Copyright 2025. No warranty or representation, express or implied, is made to the accuracy or completeness of the information contained herein, and same is submitted subject to errors, omissions, charge of price, rental or other conditions, withdrawal without notice, and to any special listing conditions imposed by the property owner(s). As applicable, we make no representation as to the condition of the property (or properties) in question.

# **PROPERTY DETAILS**



## **AREA AMENITIES**



# DEMOGRAPHICS

#### 5-mile radius



#### **Business Summary**

|                              | Businesses |         | Employees |         |
|------------------------------|------------|---------|-----------|---------|
| by SIC Codes                 | Number     | Percent | Number    | Percent |
| Retail Trade Summary         | 1,492      | 20.3%   | 21,304    | 21.8%   |
| Home Improvement             | 65         | 0.9%    | 1,359     | 1.4%    |
| General Merchandise Stores   | 71         | 1.0%    | 2,350     | 2.4%    |
| Food Stores                  | 156        | 2.1%    | 2,550     | 2.6%    |
| Auto Dealers & Gas Stations  | 220        | 3.0%    | 3,040     | 3.1%    |
| Apparel & Accessory Stores   | 122        | 1.7%    | 906       | 0.9%    |
| Furniture & Home Furnishings