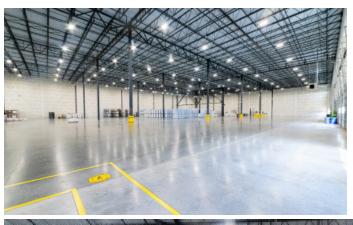

| Loading           | <ul><li>14 dock high doors</li><li>3 with levelers</li><li>1 overhead drive-in door</li></ul> |
| Clear Height      | 36'                                                                                           |
| Electric Capacity | 277/480 volts<br>3,000 amps<br>3-phase                                                        |
| Sprinkler System  | ESFR                                                                                          |
| Column Spacing    | 50' X 52' typical with 60' speed bay                                                          |
| Lease Rate        | \$6.28/SF                                                                                     |







With Leveler

Drive In Door



# PROPERTY PHOTOS











## **PROPERTY PHOTOS**















### **AREA MAP**





CONTACT: Brian Smerud, CCIM • 970-415-0538 • bsmerud@waypointRE.com Erik Caffee • 970-218-4284 • ecaffee@waypointRE.com

BRIAN SMERUD / ERIK CAFFEE

125 S Howes Street Suite 500, Fort Collins, CO 80521 • 970-632-5050 • www.waypointRE.com