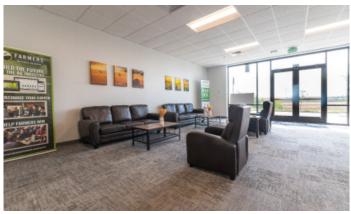

oading           | <ul><li>14 dock high doors</li><li>3 with levelers</li><li>1 overhead drive-in door</li></ul> |
| Clear Height      | 36'                                                                                           |
| Electric Capacity | 277/480 volts<br>3,000 amps<br>3-phase                                                        |
| Sprinkler System  | ESFR                                                                                          |
| Column Spacing    | 50' X 52' typical with 60' speed bay                                                          |
| Lease Rate        | \$6.28/SF                                                                                     |







With Leveler

Drive In Door



# PROPERTY PHOTOS











## **PROPERTY PHOTOS**















### **AREA MAP**





CONTACT: Brian Smerud, CCIM • 970-415-0538 • bsmerud@waypointRE.com Erik Caffee • 970-218-4284 • ecaffee@waypointRE.com

BRIAN SMERUD / ERIK CAFFEE

125 S Howes Street Suite 500, Fort Collins, CO 80521 • 970-632-5050 • www.waypointRE.com