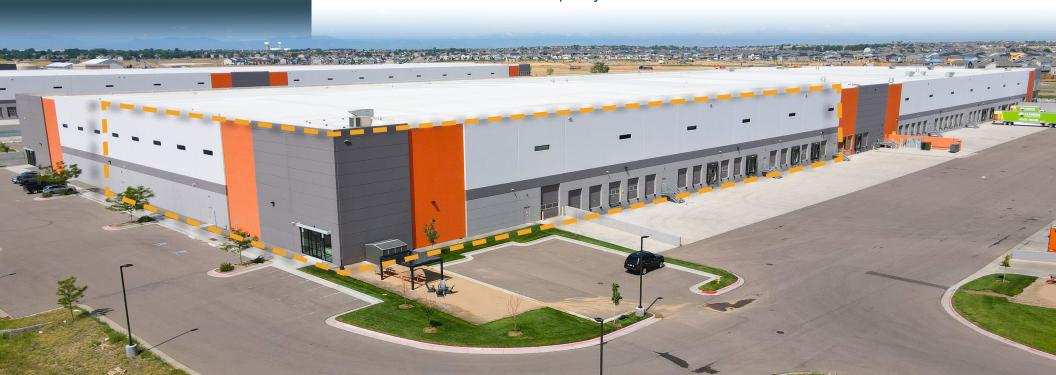

**22600 E I-76**BRIGHTON, CO 80603

IMMEDIATE
ACCESS TO 1-76

277/480 VOLTS 3,000 AMPS 3-PHASE

#### CLASS A INDUSTRIAL/DISTRIBUTION FACILITY FOR SUBLEASE — EASY 1-76 ACCESS

- Exceptional sublease opportunity offering a spacious and versatile industrial/distribution facility with prime freeway access and modern amenities
- (14) 9'x10' dock high doors and (1) 12'x14' OH drive-in door
- Modern office suite included with conference room, open work space, kitchenette, and
   4 private restrooms
- Clear height: 36'
- Power: 277/480 volt, 3,000 amps, 3-phase
- Instant access to I-76 via 168th Ave.
- Heated/secured space
- Available for immediate occupancy