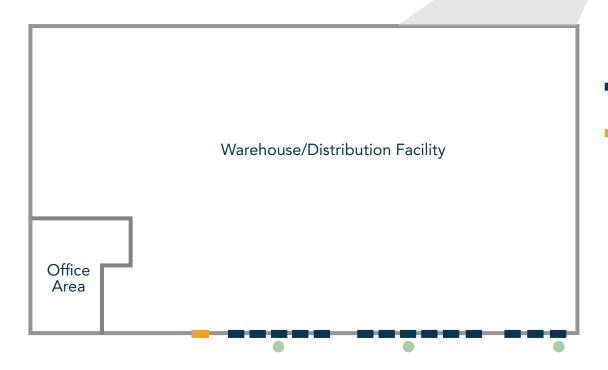

#### CLASS A INDUSTRIAL/DISTRIBUTION FACILITY FOR SUBLEASE — EASY 1-76 ACCESS

- Exceptional sublease opportunity offering a spacious and versatile industrial/distribution facility with prime freeway access and modern amenities
- (14) 9'x10' dock high doors and (1) 12'x14' OH drive-in door
- Modern office suite included with conference room, open work space, kitchenette, and
   4 private restrooms
- Clear height: 36'
- Power: 277/480 volt, 3,000 amps, 3-phase
- Instant access to I-76 via 168th Ave.
- Heated/secured space
- Available for immediate occupancy

## **PROPERTY DETAILS**

| Square Footage    | 70,727                                                                                        |
|-------------------|-----------------------------------------------------------------------------------------------|
| Loading           | <ul><li>14 dock high doors</li><li>3 with levelers</li><li>1 overhead drive-in door</li></ul> |
| Clear Height      | 36'                                                                                           |
| Electric Capacity | 277/480 volts<br>3,000 amps<br>3-phase                                                        |
| Sprinkler System  | ESFR                                                                                          |
| Column Spacing    | 50' X 52' typical with 60' speed bay                                                          |
| Lease Rate        | \$6.28/SF                                                                                     |

With Leveler

Drive In Door