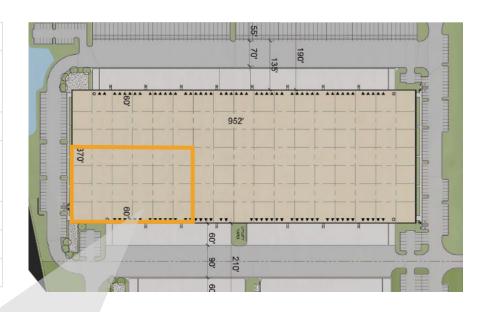

#### Space Available:

70,727 SF

## **PROPERTY DETAILS**

| Square Footage    | 70,727                                                                                        |
|-------------------|-----------------------------------------------------------------------------------------------|
| Loading           | <ul><li>14 dock high doors</li><li>3 with levelers</li><li>1 overhead drive-in door</li></ul> |
| Clear Height      | 36'                                                                                           |
| Electric Capacity | 277/480 volts<br>3,000 amps<br>3-phase                                                        |
| Sprinkler System  | ESFR                                                                                          |
| Column Spacing    | 50' X 52' typical with 60' speed bay                                                          |
| Lease Rate        | \$6.28/SF                                                                                     |