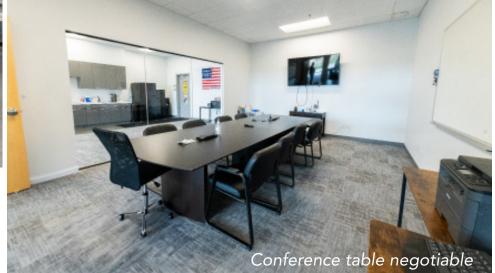

| <ul><li>14 dock high doors</li><li>3 with levelers</li><li>1 overhead drive-in door</li></ul> |
| Clear Height      | 36'                                                                                           |
| Electric Capacity | 277/480 volts<br>3,000 amps<br>3-phase                                                        |
| Sprinkler System  | ESFR                                                                                          |
| Column Spacing    | 50' X 52' typical with 60' speed bay                                                          |
| Lease Rate        | \$6.28/SF                                                                                     |







With Leveler

Drive In Door



# PROPERTY PHOTOS











## **PROPERTY PHOTOS**















### **AREA MAP**





CONTACT: Brian Smerud, CCIM • 970-415-0538 • bsmerud@waypointRE.com Erik Caffee • 970-218-4284 • ecaffee@waypointRE.com

BRIAN SMERUD / ERIK CAFFEE

125 S Howes Street Suite 500, Fort Collins, CO 80521 • 970-632-5050 • www.waypointRE.com