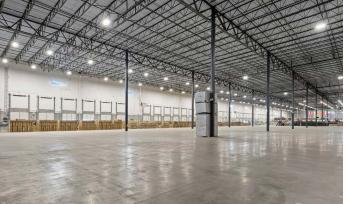

Loading           | <ul><li>14 dock high doors</li><li>3 with levelers</li><li>1 overhead drive-in door</li></ul> |
| Clear Height      | 36'                                                                                           |
| Electric Capacity | 277/480 volts<br>3,000 amps<br>3-phase                                                        |
| Sprinkler System  | ESFR                                                                                          |
| Column Spacing    | 50' X 52' typical with 60' speed bay                                                          |
| Lease Rate        | \$6.28/SF                                                                                     |







With Leveler

Drive In Door



# PROPERTY PHOTOS











## **PROPERTY PHOTOS**















### **AREA MAP**





CONTACT: Brian Smerud, CCIM • 970-415-0538 • bsmerud@waypointRE.com Erik Caffee • 970-218-4284 • ecaffee@waypointRE.com

BRIAN SMERUD / ERIK CAFFEE

125 S Howes Street Suite 500, Fort Collins, CO 80521 • 970-632-5050 • www.waypointRE.com