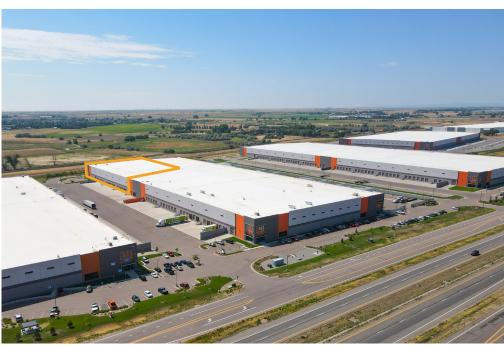

#### Space Available:

70,727 SF

#### CLASS A INDUSTRIAL/DISTRIBUTION FACILITY FOR SUBLEASE — EASY 1-76 ACCESS

- Exceptional sublease opportunity offering a spacious and versatile industrial/distribution facility with prime freeway access and modern amenities
- (14) 9'x10' dock high doors and (1) 12'x14' OH drive-in door
- Modern office suite included with conference room, open work space, kitchenette, and
   4 private restrooms
- Clear height: 36'
- Power: 277/480 volt, 3,000 amps, 3-phase
- Instant access to I-76 via 168th Ave.
- Heated/secured space
- Available for immediate occupancy

## **PROPERTY DETAILS**

| Square Footage    | 70,727                                                                                        |
|-------------------|-----------------------------------------------------------------------------------------------|
| Loading           | <ul><li>14 dock high doors</li><li>3 with levelers</li><li>1 overhead drive-in door</li></ul> |
| Clear Height      | 36'                                                                                           |
| Electric Capacity | 277/480 volts<br>3,000 amps<br>3-phase                                                        |
| Sprinkler System  | ESFR                                                                                          |
| Column Spacing    | 50' X 52' typical with 60' speed bay                                                          |
| Lease Rate        | \$6.28/SF                                                                                     |