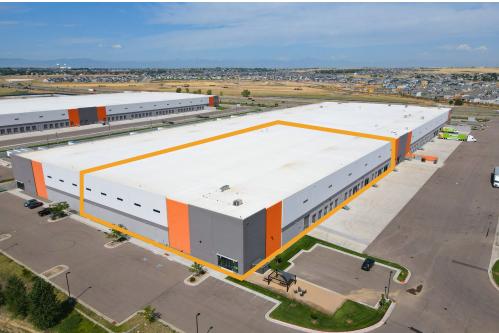

#### Space Available:

70,727 SF

#### CLASS A INDUSTRIAL/DISTRIBUTION FACILITY FOR SUBLEASE — EASY 1-76 ACCESS

- Exceptional sublease opportunity offering a spacious and versatile industrial/distribution facility with prime freeway access and modern amenities
- (14) 9'x10' dock high doors and (1) 12'x14' OH drive-in door
- Modern office suite included with conference room, open work space, kitchenette, and
   4 private restrooms
- Clear height: 36'
- Power: 277/480 volt, 3,000 amps, 3-phase
- Instant access to I-76 via 168th Ave.
- Heated/secured space
- Available for immediate occupancy

## **PROPERTY DETAILS**

| Square Footage    | 70,727                                                                                        |
|-------------------|-----------------------------------------------------------------------------------------------|
| Loading           | <ul><li>14 dock high doors</li><li>3 with levelers</li><li>1 overhead drive-in door</li></ul> |
| Clear Height      | 36'                                                                                           |
| Electric Capacity | 277/480 volts<br>3,000 amps<br>3-phase                                                        |
| Sprinkler System  | ESFR                                                                                          |
| Column Spacing    | 50' X 52' typical with 60' speed bay                                                          |
| Lease Rate        | \$6.28/SF                                                                                     |