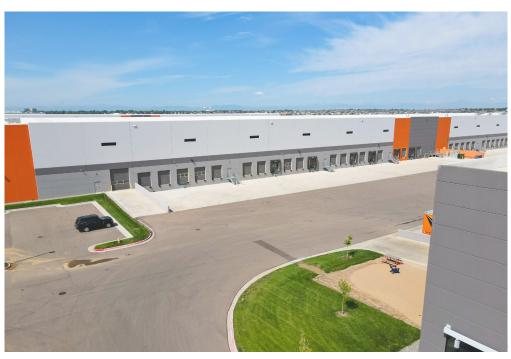

**22600 E I-76**BRIGHTON, CO 80603

IMMEDIATE
ACCESS TO 1-76

277/480 VOLTS 3,000 AMPS 3-PHASE

#### CLASS A INDUSTRIAL/DISTRIBUTION FACILITY FOR SUBLEASE — EASY 1-76 ACCESS

- Exceptional sublease opportunity offering a spacious and versatile industrial/distribution facility with prime freeway access and modern amenities
- (14) 9'x10' dock high doors and (1) 12'x14' OH drive-in door
- Modern office suite included with conference room, open work space, kitchenette, and
   4 private restrooms
- Clear height: 36'
- Power: 277/480 volt, 3,000 amps, 3-phase
- Instant access to I-76 via 168th Ave.
- Heated/secured space
- Available for immediate occupancy

## **PROPERTY DETAILS**

| Square Footage    | 70,727                                                                                        |
|-------------------|-----------------------------------------------------------------------------------------------|
| Loading           | <ul><li>14 dock high doors</li><li>3 with levelers</li><li>1 overhead drive-in door</li></ul> |
| Clear Height      | 36'                                                                                           |
| Electric Capacity | 277/480 volts<br>3,000 amps<br>3-phase                                                        |
| Sprinkler System  | ESFR                                                                                          |
| Column Spacing    | 50' X 52' typical with 60' speed bay                                                          |
| Lease Rate        | \$6.28/SF                                                                                     |