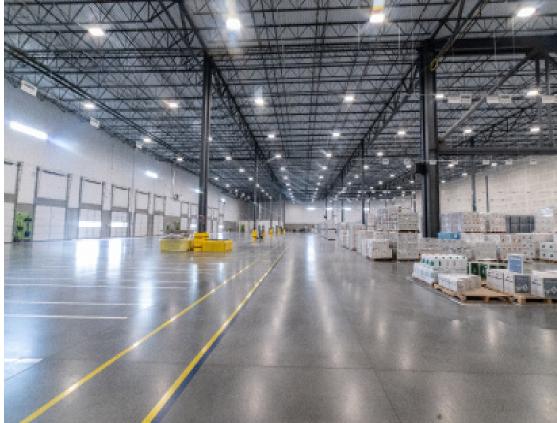

ding           | <ul><li>14 dock high doors</li><li>3 with levelers</li><li>1 overhead drive-in door</li></ul> |
| Clear Height      | 36'                                                                                           |
| Electric Capacity | 277/480 volts<br>3,000 amps<br>3-phase                                                        |
| Sprinkler System  | ESFR                                                                                          |
| Column Spacing    | 50' X 52' typical with 60' speed bay                                                          |
| Lease Rate        | \$6.28/SF                                                                                     |







With Leveler

Drive In Door



# PROPERTY PHOTOS











## **PROPERTY PHOTOS**















### **AREA MAP**





CONTACT: Brian Smerud, CCIM • 970-415-0538 • bsmerud@waypointRE.com Erik Caffee • 970-218-4284 • ecaffee@waypointRE.com

BRIAN SMERUD / ERIK CAFFEE

125 S Howes Street Suite 500, Fort Collins, CO 80521 • 970-632-5050 • www.waypointRE.com