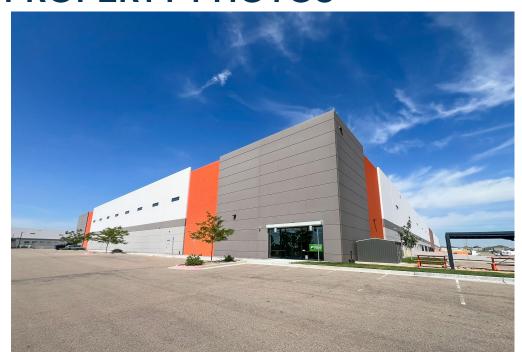

---------------------------------|
| Loading           | <ul><li>14 dock high doors</li><li>3 with levelers</li><li>1 overhead drive-in door</li></ul> |
| Clear Height      | 36'                                                                                           |
| Electric Capacity | 277/480 volts<br>3,000 amps<br>3-phase                                                        |
| Sprinkler System  | ESFR                                                                                          |
| Column Spacing    | 50' X 52' typical with 60' speed bay                                                          |
| Lease Rate        | \$6.28/SF                                                                                     |







With Leveler

Drive In Door



# PROPERTY PHOTOS











## **PROPERTY PHOTOS**















### **AREA MAP**





CONTACT: Brian Smerud, CCIM • 970-415-0538 • bsmerud@waypointRE.com Erik Caffee • 970-218-4284 • ecaffee@waypointRE.com

BRIAN SMERUD / ERIK CAFFEE

125 S Howes Street Suite 500, Fort Collins, CO 80521 • 970-632-5050 • www.waypointRE.com