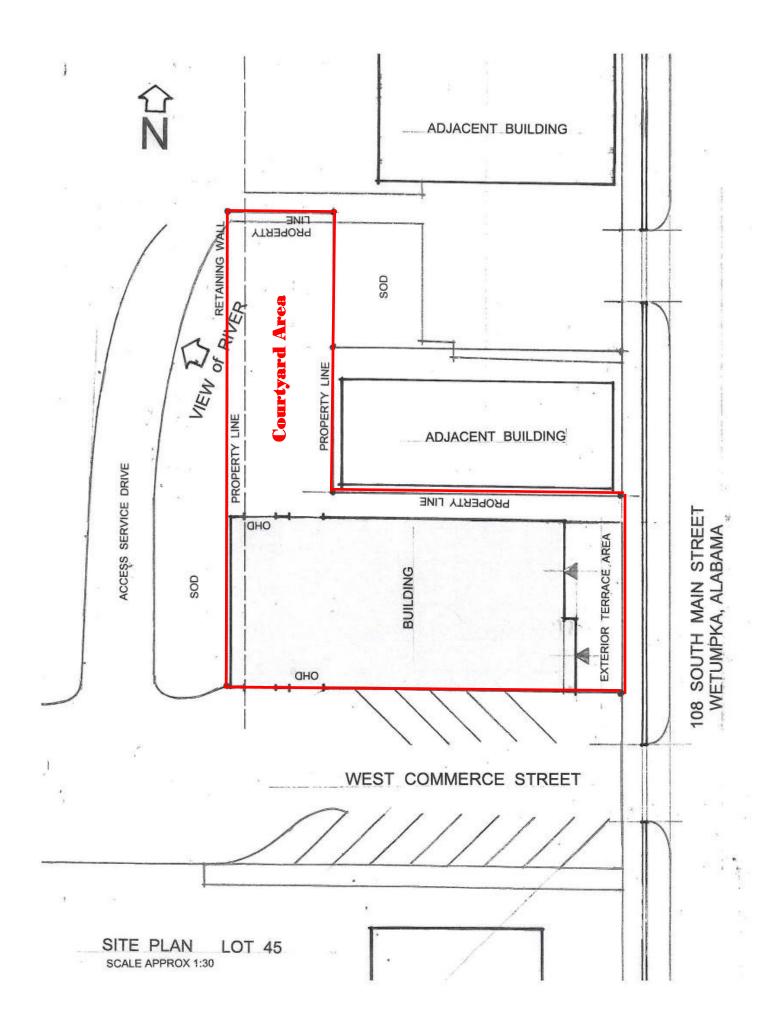

## **Great Location!**

Downtown Historic Wetumpka is booming! Very little space left. Come get in on the action while you can! This building has plenty of street parking and is across the street from county parking lot. Great view of the Coosa River and Gold Star Park.