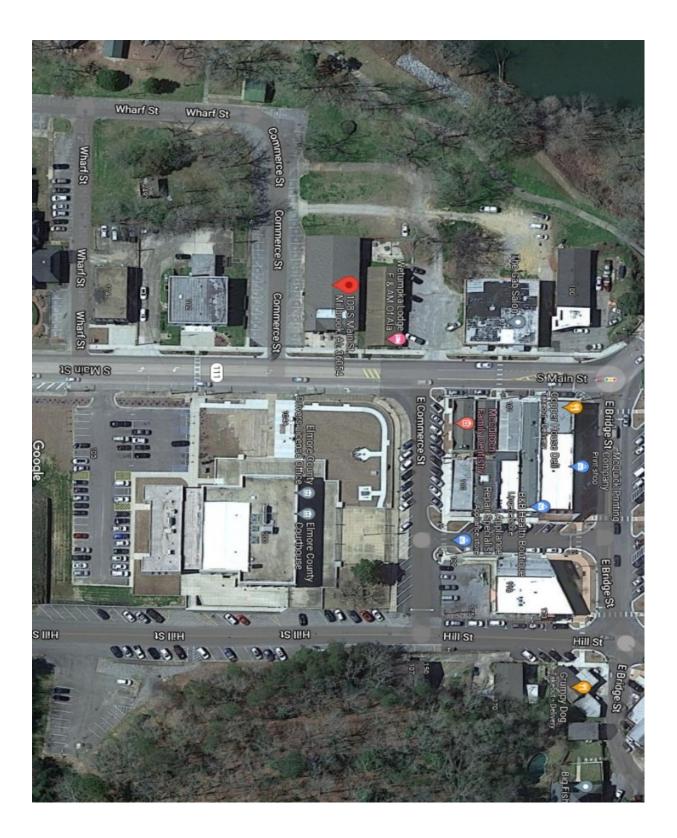

## **Great Location!**

Downtown Historic Wetumpka is booming! Very little space left. Come get in on the action while you can! This building has plenty of street parking and is across the street from county parking lot. Great view of the Coosa River and Gold Star Park.