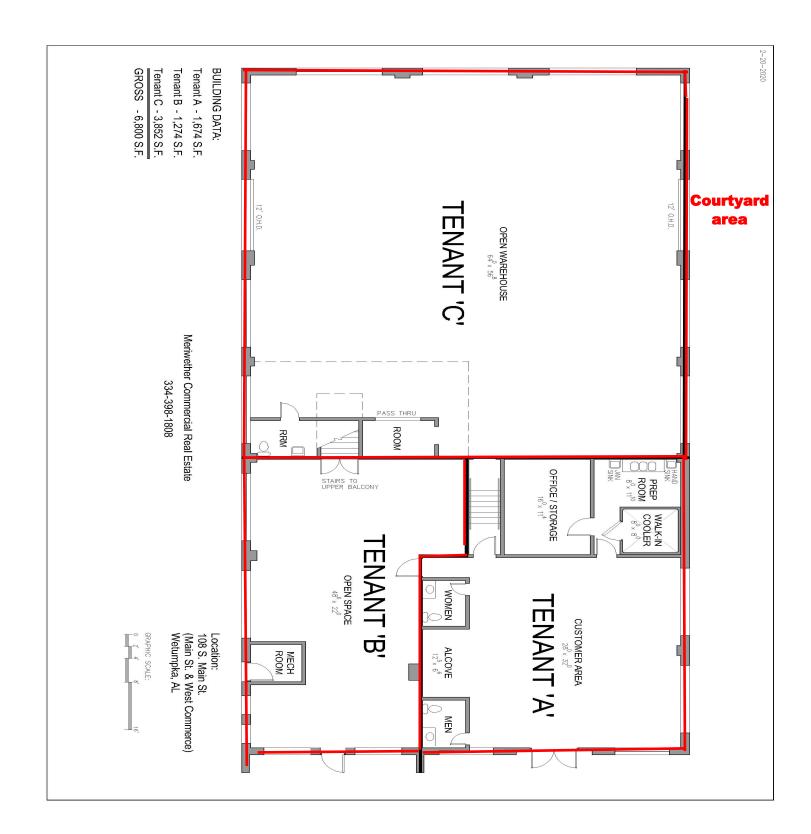

**For Lease** 

108 Main Street Wetumpka, AL 36054

| Lease Price:   | <b>Contact Agent</b> |
|----------------|----------------------|
| Zoning:        | B-3                  |
| Accessibility: | Excellent            |
| Visibility:    | Excellent            |
| Parking:       | Plenty               |
| Best Use:      | Retail               |