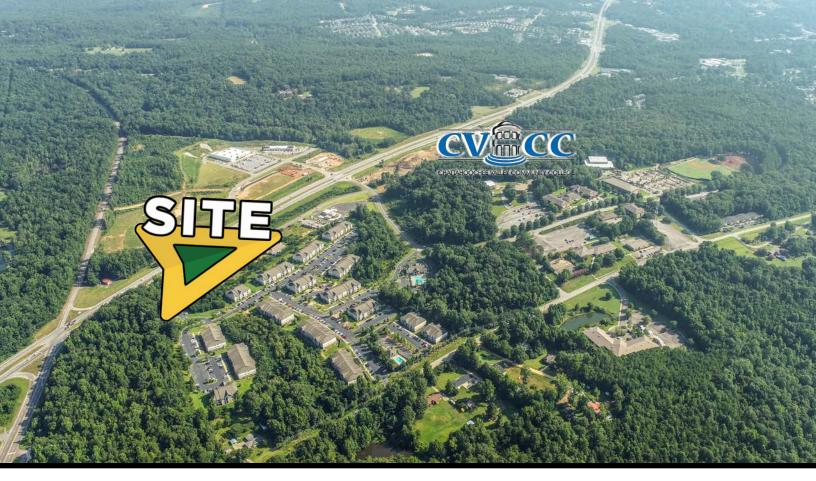

## FOR SALE 1.143 ACRES \$10 PSF

LOCATED OFF OF HIGHWAY 431 AND COLLEGE DRIVE IN PHENIX CITY, ACROSS THE STREET FROM THE NEW RENFROE'S MARKET AND VILLAGE AT CROSSWINDS DEVELOPMENT.

NEIGHBORING WAFFLE HOUSE, THE NEW JACK'S RESTAURANT, AND RACETRAC (CURRENTLY UNDER CONSTRUCTION). IN ADDITION TO THE DISTRICT AT PHENIX CITY APARTMENTS & CHATTAHOOCHEE VALLEY COMMUNITY COLLEGE AMONG OTHERS.

TRAFFIC COUNTS EXCEED 30,000 CARS PER DAY ON HIGHWAY 431.

FOR SALE: RETAIL DRIVE PHENIX CITY, AL 36869

| 1.143 ACR                                                 | ES                             | \$10 PSF     |                                                          |
|-----------------------------------------------------------|--------------------------------|--------------|----------------------------------------------------------|
| Chris Wightman<br>Chris<br>Wightman<br>(706) - 326 - 2053 | Flourno<br>Calhoun<br>Realtors |              | Marty Hournoy<br>Marty<br>FLOURNOY<br>(706) - 326 - 4877 |
| 2023 Statistics: Drive Time                               | 5 - Minutes                    | 10 - Minutes | 15 - Minutes                                             |
| Total Population                                          | 8,779                          | 30,203       | 113,176                                                  |
| Total Households                                          | 3,428                          | 12,601       | 46,933                                                   |
| Average Net Worth                                         | \$141,710                      | \$160,891    | \$266,535                                                |
| Total # of Businesses                                     | 197                            | 1,834        | 4,177                                                    |
| Total # of Employees                                      | 2,044                          | 26,927       | 93,662                                                   |