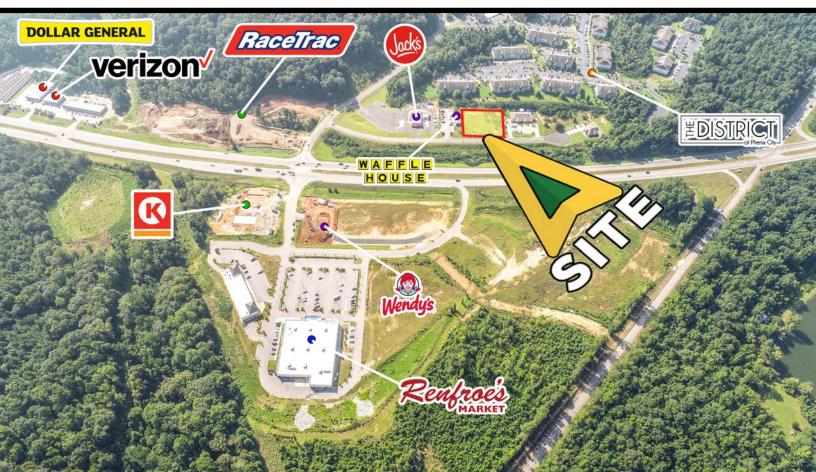

## FOR SALE 1.143 ACRES \$10 PSF

LOCATED OFF OF HIGHWAY 431 AND COLLEGE DRIVE IN PHENIX CITY, ACROSS THE STREET FROM THE NEW RENFROE'S MARKET AND VILLAGE AT CROSSWINDS DEVELOPMENT.

NEIGHBORING WAFFLE HOUSE, THE NEW JACK'S RESTAURANT, AND RACETRAC (CURRENTLY UNDER CONSTRUCTION). IN ADDITION TO THE DISTRICT AT PHENIX CITY APARTMENTS & CHATTAHOOCHEE VALLEY COMMUNITY COLLEGE AMONG OTHERS.

TRAFFIC COUNTS EXCEED 30,000 CARS PER DAY ON HIGHWAY 431.

FOR SALE: RETAIL DRIVE PHENIX CITY, AL 36869

| 1.143 ACR                                                 | ES                             | \$10 PSF     |                                                          |
|-----------------------------------------------------------|--------------------------------|--------------|----------------------------------------------------------|
| Chris Wightman<br>Chris<br>Wightman<br>(706) - 326 - 2053 | Flourno<br>Calhoun<br>Realtors |              | Marty Hournoy<br>Marty<br>FLOURNOY<br>(706) - 326 - 4877 |
| 2023 Statistics: Drive Time                               | 5 - Minutes                    | 10 - Minutes | 15 - Minutes                                             |
| Total Population                                          | 8,779                          | 30,203       | 113,176                                                  |
| Total Households                                          | 3,428                          | 12,601       | 46,933                                                   |
| Average Net Worth                                         | \$141,710                      | \$160,891    | \$266,535                                                |
| Total # of Businesses                                     | 197                            | 1,834        | 4,177                                                    |
| Total # of Employees                                      | 2,044                          | 26,927       | 93,662                                                   |