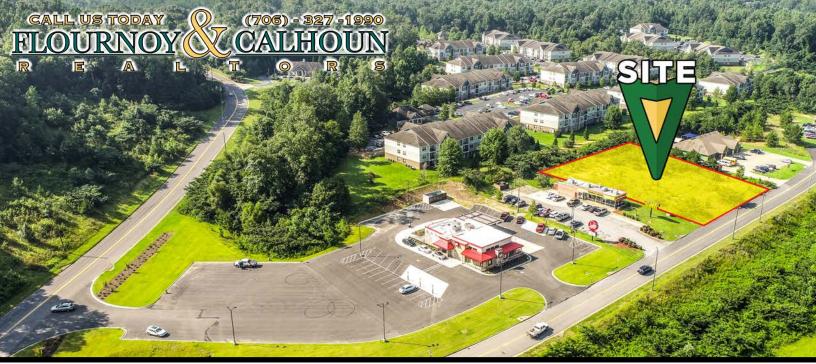

## FOR SALE 1.143 ACRES \$10 PSF

LOCATED OFF OF HIGHWAY 431 AND COLLEGE DRIVE IN PHENIX CITY, ACROSS THE STREET FROM THE NEW RENFROE'S MARKET AND VILLAGE AT CROSSWINDS DEVELOPMENT.

NEIGHBORING WAFFLE HOUSE, THE NEW JACK'S RESTAURANT, AND RACETRAC (CURRENTLY UNDER CONSTRUCTION). IN ADDITION TO THE DISTRICT AT PHENIX CITY APARTMENTS & CHATTAHOOCHEE VALLEY COMMUNITY COLLEGE AMONG OTHERS.

TRAFFIC COUNTS EXCEED 30,000 CARS PER DAY ON HIGHWAY 431.

FOR SALE: RETAIL DRIVE PHENIX CITY, AL 36869

| 1.143 ACR                                                 | ES                             | \$10 PSF     |                                                          |
|-----------------------------------------------------------|--------------------------------|--------------|----------------------------------------------------------|
| Chris Wightman<br>Chris<br>Wightman<br>(706) - 326 - 2053 | Flourno<br>Calhoun<br>Realtors |              | Marty Hournoy<br>Marty<br>FLOURNOY<br>(706) - 326 - 4877 |
| 2023 Statistics: Drive Time                               | 5 - Minutes                    | 10 - Minutes | 15 - Minutes                                             |
| Total Population                                          | 8,779                          | 30,203       | 113,176                                                  |
| Total Households                                          | 3,428                          | 12,601       | 46,933                                                   |
| Average Net Worth                                         | \$141,710                      | \$160,891    | \$266,535                                                |
| Total # of Businesses                                     | 197                            | 1,834        | 4,177                                                    |
| Total # of Employees                                      | 2,044                          | 26,927       | 93,662                                                   |