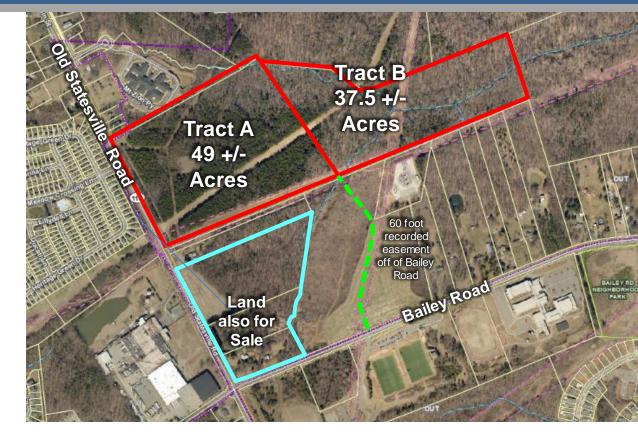

### 86 +/- Acres – Two Adjacent Parcels for Sale

#### **Tract A**

**49.4 +/- acres** •Zoning: SP-BC •1172 +/- feet of road frontage on Old States ville Road/Hwy115 •Parcel ID: 00753114

**PRICE: \$1,605,500** \$32,500 / acre

#### Tract B 37.5 +/- acres

•Zoning: Rural Preservation •Water and Sewer available •Offers 60 foot recorded easement off of Bailey Road. •Parcel ID: 00753101

**PRICE: \$1,406,250** \$37,500 / acre

## 86 +/- Acres – Two Adjacent Parcels for Sale

Tract A 49.4 +/- acres •Zoning: SP-BC •1172 +/- feet of road frontage on Old States ville Road

Tract B 37.5 +/- acres

Zoning: Rural Preservation
Water and Sewer available
Offers 60 foot recorded easement off of Bailey Road.
Excellent Schools in the area
Additional acreage available nearby