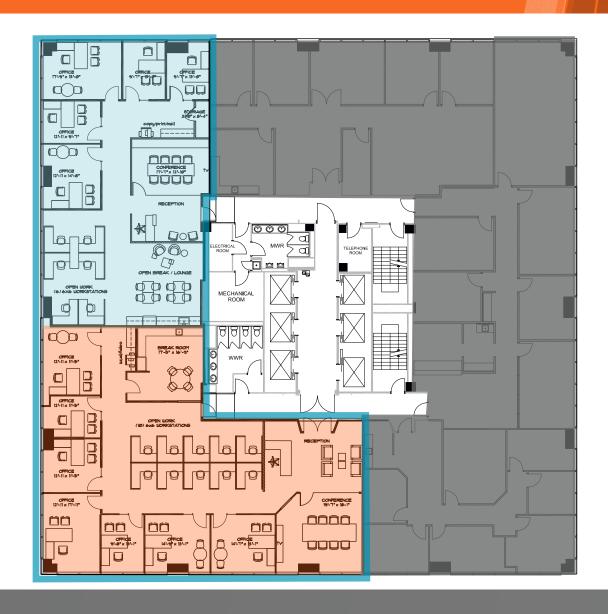

### TWELFTH FLOOR (CONCEPT PLAN)

20 SANGE

20 N ORANGE AVE. ORLANDO. FL 32801

12TH FLOOR AVAILABILITY (CONCEPT PLAN)

SPACES FROM 3,110 - 7,366 SF

Suite 1207 - 7,366± SF (can be demised into 2 suites)

• 3,110± SF (concept plan shown)

• 4,256± SF (concept plan shown)