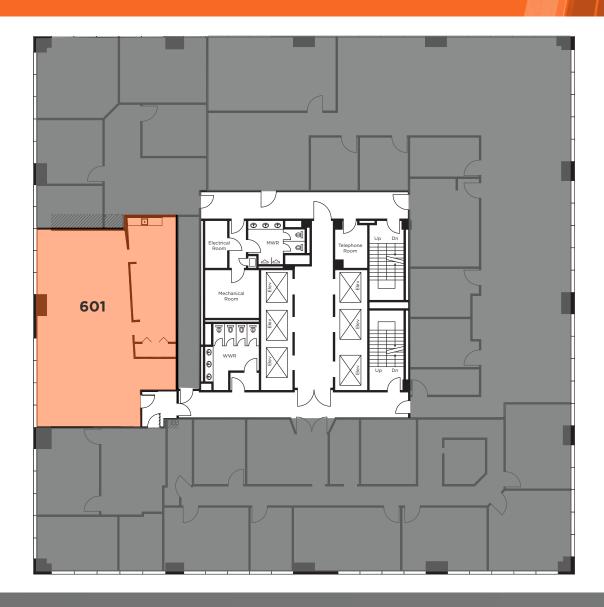

### **6<sup>TH</sup> FLOOR AVAILABILITY**

**SPACE 1,971 SF** 

• Suite 601 - 1,971± SF