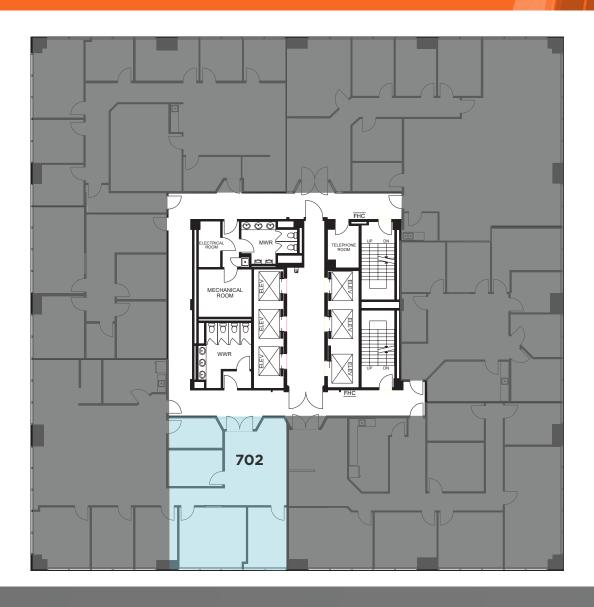

### **7<sup>TH</sup> FLOOR AVAILABILITY**

**SPACE 1,196 SF** 

• Suite 702 - 1,196± SF