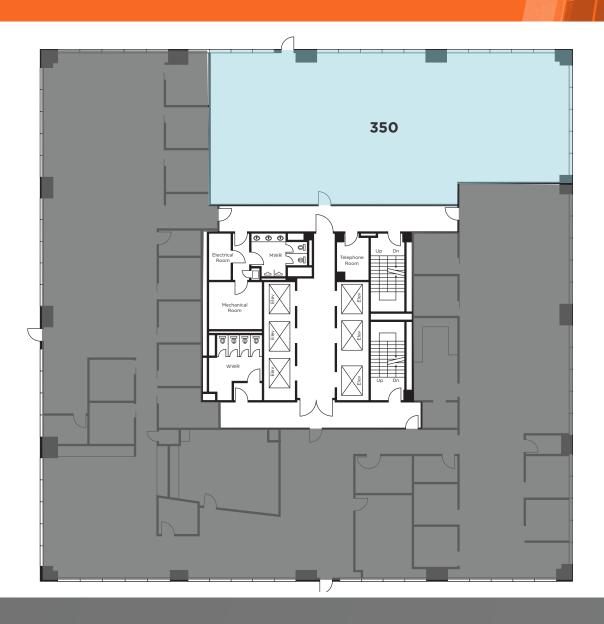

# THIRD FLOOR

20 N ORANGE AVE, ORLANDO, FL 32801

### **3RD FLOOR AVAILABILITY**

**SPACE 3,501 SF** 

• Suite 350 - 3,501± SF (shell space)

BUILDING LOBBY