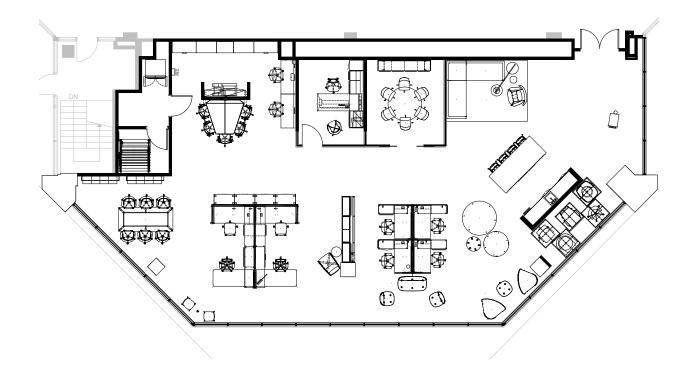

### TWELFTH FLOOR (CONCEPT PLAN)

20 SANGE

20 N ORANGE AVE. ORLANDO. FL 32801

12TH FLOOR AVAILABILITY (CONCEPT PLAN)

SPACES FROM 3,110 - 7,366 SF

Suite 1207 - 7,366± SF (can be demised into 2 suites)

• 3,110± SF (concept plan shown)

• 4,256± SF (concept plan shown)