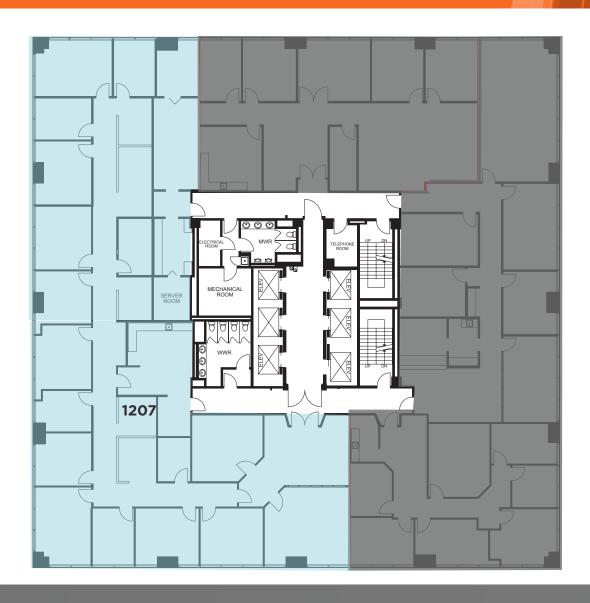

### 12<sup>TH</sup> FLOOR AVAILABILITY

SPACES FROM 3,110 - 7,366 SF

Suite 1207 - 7,366± SF (can be demised into 2 suites)