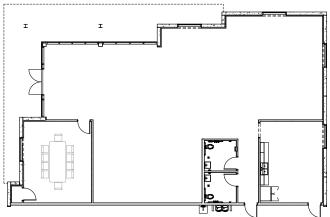

## **SPEC OFFICE**

#### **BUILDING FEATURES**

**Total SF:** 519,082 SF

**Office SF:** 3,233 SF Spec Office

**Configuration:** Cross Dock

Speed Bays: 60'

Clear Height: 36'

Column Spacing: 56' X 54'

**Dock Doors:** 78 (9' x 10')

**Drive-in Doors:** 4 (12' x 14')

**Sprinkler:** ESFR

Parking Spaces: 368

Truck Court: 130'

Trailer Storage: Available