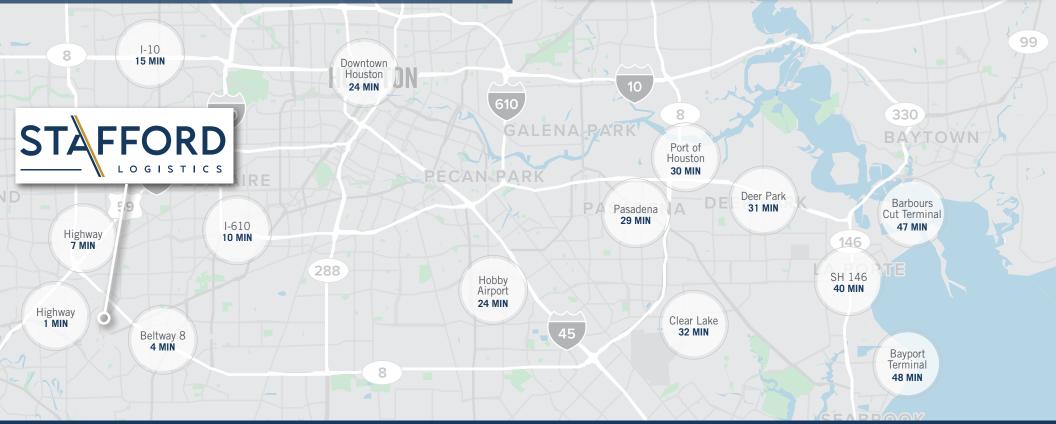

# Strategic Southwest Houston location with Tax Advantages

- Prime Southwest Houston location, minutes from Beltway 8 and US
  HWY 90, providing strategic connectivity to the city and beyond.
- Located in business friendly Stafford and Fort Bend County.
- Triple Freeport Tax Exemption available for qualified inventory.
- Advantageous tax structure in Stafford with no city tax.