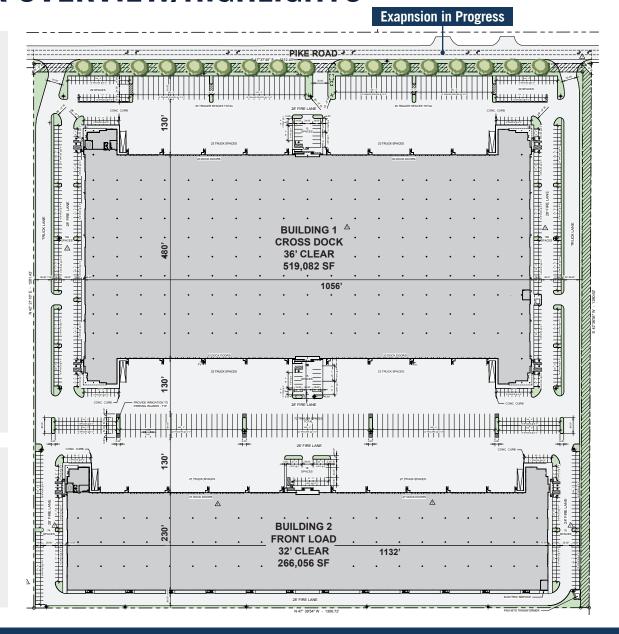

## **PARK OVERVIEW**

- Two buildings totaling 785,138 SF
  - Building 1: ±519,082 SF Cross Dock
  - Building 2: ±266,058 SF Front Load
- ±38.52 Acres
- 190 trailer parks
- Prime Southwest location on Pike Rd, near the Stafford Rd/Pike Rd intersection
- Pike Rd expansion to Stafford Road currently under construction
- Last free exit off Beltway 8 from highway 59 interchange
- Multiple points of ingress/egress
- Q4 2024 Delivery

# **BUILDING 1 OVERVIEW**

#### **BUILDING FEATURES**

**Total SF:** 519,082 SF

**Office SF:** 3,233 SF Spec Office

**Configuration:** Cross Dock

Speed Bays: 60'

Clear Height: 36'

Column Spacing: 56' X 54'

**Dock Doors:** 78 (9' x 10')

**Drive-in Doors:** 4 (12' x 14')

**Sprinkler:** ESFR

Parking Spaces: 368

Truck Court: 130'

Trailer Storage: Available

## **BUILDING 2 OVERVIEW**

#### **BUILDING FEATURES**

**Total SF:** 266,056 SF

**Office SF:** 3,015 SF Spec Office

**Configuration:** Front Load

Speed Bays: 60'

Clear Height: 32'

Column Spacing: 56' X 54'

**Dock Doors:** 54 (9' x 10')

**Drive-in Doors:** 2 (12' x 14')

Sprinkler: ESFR

Parking Spaces: 176

Truck Court: 130'

Trailer Storage: Available

24