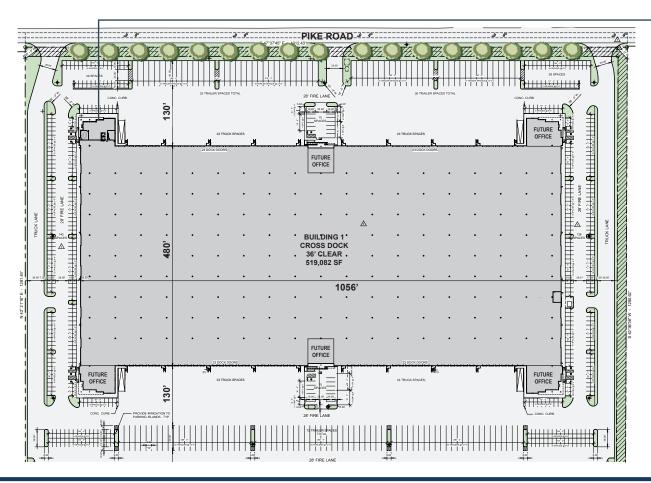

# **BUILDING 1 OVERVIEW**

#### **BUILDING FEATURES**

**Total SF:** 519,082 SF

**Office SF:** 3,233 SF Spec Office

**Configuration:** Cross Dock

Speed Bays: 60'

Clear Height: 36'

Column Spacing: 56' X 54'

**Dock Doors:** 78 (9' x 10')

**Drive-in Doors:** 4 (12' x 14')

**Sprinkler:** ESFR

Parking Spaces: 368

Truck Court: 130'

Trailer Storage: Available