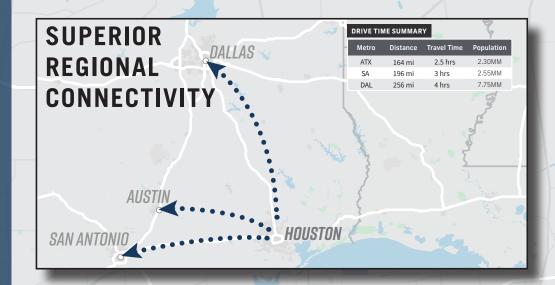

# Strategic Southwest Houston location with Tax Advantages

- Prime Southwest Houston location, minutes from Beltway 8 and US
  HWY 90, providing strategic connectivity to the city and beyond.
- Located in business friendly Stafford and Fort Bend County.
- Triple Freeport Tax Exemption available for qualified inventory.
- Advantageous tax structure in Stafford with no city tax.