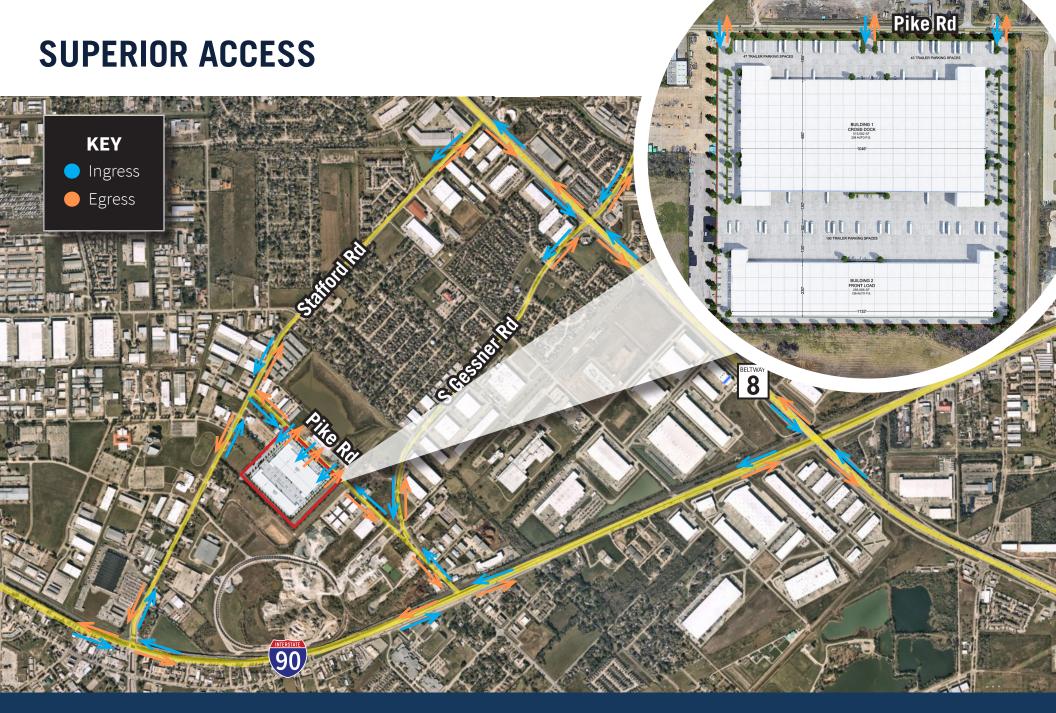

## **PARK OVERVIEW**

- Two buildings totaling 785,138 SF
  - Building 1: ±519,082 SF Cross Dock
  - Building 2: ±266,058 SF Front Load
- ±38.52 Acres
- 190 trailer parks
- Prime Southwest location on Pike Rd, near the Stafford Rd/Pike Rd intersection
- Pike Rd expansion to Stafford Road currently under construction
- Last free exit off Beltway 8 from highway 59 interchange
- Multiple points of ingress/egress
- Q4 2024 Delivery

# Strategic Southwest Houston location with Tax Advantages

- Prime Southwest Houston location, minutes from Beltway 8 and US
  HWY 90, providing strategic connectivity to the city and beyond.
- Located in business friendly Stafford and Fort Bend County.
- Triple Freeport Tax Exemption available for qualified inventory.
- Advantageous tax structure in Stafford with no city tax.