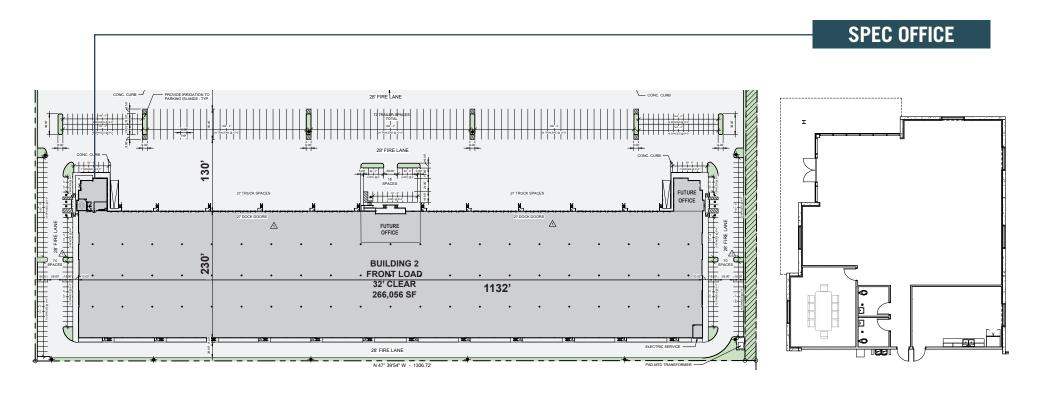

## **SPEC OFFICE**

## **BUILDING 2 OVERVIEW**

#### **BUILDING FEATURES**

**Total SF:** 266,056 SF

**Office SF:** 3,015 SF Spec Office

**Configuration:** Front Load

Speed Bays: 60'

Clear Height: 32'

Column Spacing: 56' X 54'

**Dock Doors:** 54 (9' x 10')

**Drive-in Doors:** 2 (12' x 14')

Sprinkler: ESFR

Parking Spaces: 176

Truck Court: 130'

Trailer Storage: Available

24