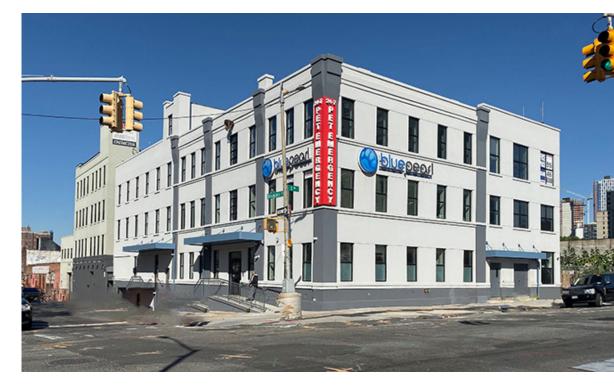

# **NEWLY RENOVATED LOFT SPACE** 190 3<sup>RD</sup> AVENUE | BROOKLYN, NY 11217

## **PROPERTY INFORMATION**

- 8.500 SF LOFT SPACE SIZE:
- **UPON REQUEST ASKING RENT:**
- **CROSS STREET:** DOUGLASS STREET & 3RD AVENUE
- **POSSESSION:** IMMEDIATE

### COMMENTS

- SUITABLE FOR OFFICE/MEDICAL USE
- BUILD TO SUIT
- BRAND NEW ELEVATOR WITH KEY ACCESS
- 500SF LOBBY