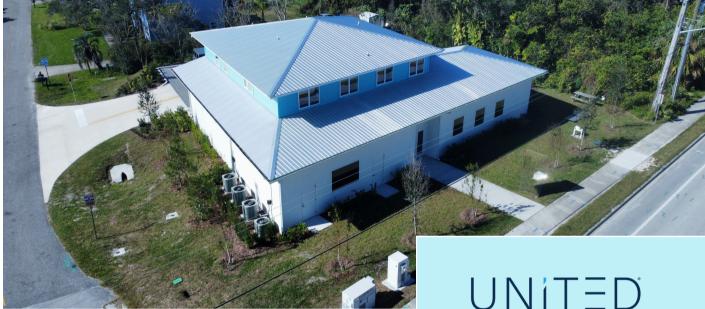

# **OFFICE SPACE FOR LEASE**

#### 4345 A1A S #3, St Augustine FL 32080

Discover an exceptional opportunity to lease a prime commercial property in the heart of St. Augustine Beach, FL. Perfectly located on A1A, this dynamic space offers unparalleled visibility and foot traffic, making it ideal for a variety of business ventures. Modern amenities, ample parking, and a vibrant surrounding community further enhance its appeal. Whether you're looking to start a new venture or expand your current business, this property provides the perfect canvas for success. Don't miss out on establishing your presence in one of Florida's most charming and bustling beach towns.

## **FEATURES**

- New Construction
- ADA Accessible
- High-Speed Internet
- 24,500 AADT Traffic Count
- Dedicated Parking Lot

- Prime Location
- Zoned Commercial Neighborhood
- Water included in CAM
- Local Owner/Manager