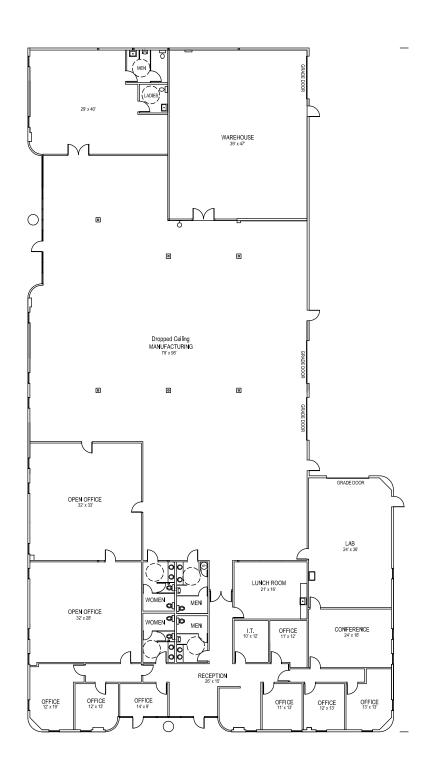

## **Property Highlights**

- + Excellent Fremont Location Near I-880
- + Open Office Area
- + 7 Private Office
- + Conference Room

- + Breakroom
- + Lab
- + Call to tour

Fremont, CA 94538

### Floor Pan